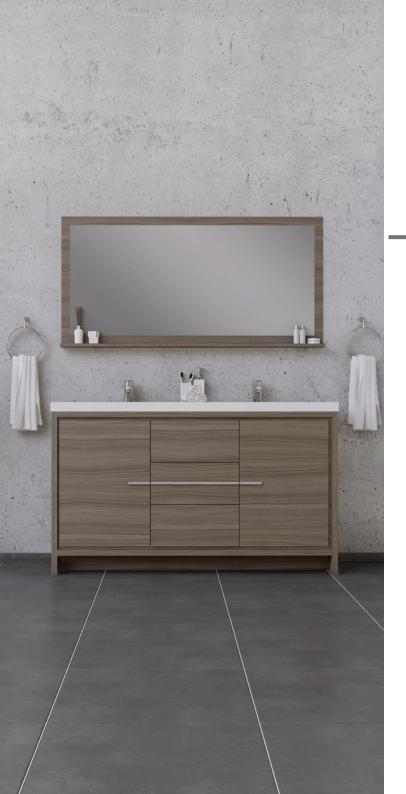

ZE-4001-01-24-SNG-GRA

ZE-4001-01-24-SNG-RSW

ZE-4001-01-24-SNG-WHT

Collection Name: ZenBath

Design Name: 4001

Size: 24"

Dimension: 36" H x 24" W x 19" D

Weight: 120 lbs

Cabinet Color: Gray/Rosewood/White

Number of Sinks: 1

Vanity Type: Freestanding

ZE-4002-01--30-SNG-GRA

ZE-4002-01-30-SNG-RSW

ZE-4002-01-30-SNG-WHT

Collection Name: ZenBath

Design Name: 4002

Size: 30"

Dimension: 36" H x 30" W x 19" D

Weight: 150 lbs

Cabinet Color: Gray/Rosewood/White

Number of Sinks: 1

Vanity Type: Freestanding

ZE-4003-01-36-SNG-GRA

ZE-4003-01-36-SNG-RSW