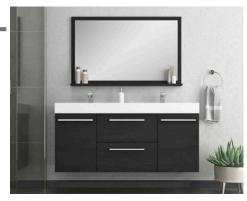

#### ZenBath

Emphasizing simplicity and tranquility, our cabinets are designed to bring harmony and elegance to your space. Made from high-quality materials, they offer both durability and timeless beauty.

Weight: 215 lbs

Cabinet Color: Gray/Rosewood/White

Number of Sinks: 1

Vanity Type: Freestanding

ZE-4005-01-60-DBL-GRA

ZE-4005-01-60-DBL-RSW

ZE-4005-01-60-DBL-WHT

Collection Name: ZenBath