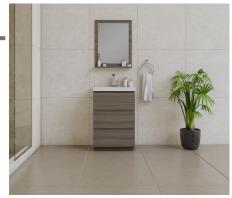

#### ZenBath

Emphasizing simplicity and tranquility, our cabinets are designed to bring harmony and elegance to your space. Made from high-quality materials, they offer both durability and timeless beauty.

ZE-4001-01-24-SNG-GRA

ZE-4001-01-24-SNG-RSW

ZE-4001-01-24-SNG-WHT

Collection Name: ZenBath

Design Name: 4001

Size: 24"

Dimension: 36" H x 24" W x 19" D

Weight: 120 lbs

Cabinet Color: Gray/Rosewood/White

Number of Sinks: 1

Vanity Type: Freestanding

ZE-4002-01--30-SNG-GRA

ZE-4002-01-30-SNG-RSW

ZE-4002-01-30-SNG-WHT

Collection Name: ZenBath

Design Name: 4002

Size: 30"

Dimension: 36" H x 30" W x 19" D

Weight: 150 lbs

Cabinet Color: Gray/Rosewood/White

Number of Sinks: 1

Vanity Type: Freestanding

ZE-4003-01-36-SNG-GRA

ZE-4003-01-36-SNG-RSW

ZE-4003-01-36-SNG-WHT

Collection Name: ZenBath

Design Name: 4003

Size: 36"

Dimension: 36" H x 36" W x 19" D

Weight: 180 lbs

Cabinet Color: Gray/Rosewood/White

Number of Sinks: 1

Vanity Type: Freestanding

ZE-4004-01-48-SNG-GRA

ZE-4004-01-48-SNG-RSW

ZE-4004-01-48-SNG-WHT

Collection Name: ZenBath

Design Name: 4004

Size: 48"

Dimension: 36" H x 48" W x 19" D

Weight: 215 lbs

Cabinet Color: Gray/Rosewood/White

Number of Sinks: 1

Vanity Type: Freestanding

ZE-4005-01-60-DBL-GRA

ZE-4005-01-60-DBL-RSW

ZE-4005-01-60-DBL-WHT

Collection Name: ZenBath

Design Name: 4004

Size: 60"

Dimension: 36" H x 60" W x 19" D

Weight: 260 lbs

Cabinet Color: Gray/Rosewood/White

Number of Sinks: 2

Vanity Type: Freestanding

ZE-4006-01-60-SNG-GRA

ZE-4006-01-60-SNG-RSW

ZE-4006-01-60-SNG-WHT

Collection Name: ZenBath

Design Name: 4006

Size: 60"

Dimension: 36" H x 60" W x 19" D

Weight: 260 lbs

Cabinet Color: Gray/Rosewood/White

Number of Sinks: 1

Vanity Type: Freestanding

ZE-4007-01-72-DBL-GRA

ZE-4007-01-72-DBL-RSW

ZE-4007-01-72-DBL-WHT

Collection Name: ZenBath

Design Name: 4007

Size: 72"

Dimension: 36" H x 72" W x 19" D

Weight: 270 lbs

Cabinet Color: Gray/Rosewood/White

Number of Sinks: 2

Vanity Type: Freestanding

ZE-4008-01-84-DBL-GRA

ZE-4008-01-84-DBL-RSW

ZE-4008-01-84-DBL-WHT

Collection Name: ZenBath

Design Name: 4008

Size: 84"

Dimension: 36" H x 84" W x 19" D

Weight: 280 lbs

Cabinet Color: Gray/Rosewood/White

Number of Sinks: 2

Vanity Type: Freestanding

ZE-4009-01-24-SNG-GRA

ZE-4009-01-24-SGN-RSW

ZE-4009-01-24-SGN-WHT

Collection Name: ZenBath

Design Name: 4009

Size: 24"

Dimension: 36" H x 24" W x 19" D

Weight: 110 lbs

Cabinet Color: Gray/Rosewood/White

Number of Sinks: 1

Vanity Type: Freestanding

ZE-4010-01-30-SNG-GRA

ZE-4010-01-30-SGN-RSW

ZE-4010-01-30-SGN-WHT

Collection Name: ZenBath

Design Name: 4010

Size: 30"

Dimension: 36" H x 30" W x 19" D

Weight: 135 lbs

Cabinet Color: Gray/Rosewood/White

Number of Sinks: 1

Vanity Type: Freestanding

ZE-4011-01-36-SNG-GRA

ZE-4011-01-36-SNG-RSW

ZE-4011-01-36-SNG-WHT

Collection Name: ZenBath

Design Name: 4011

Size: 36"

Dimension: 36" H x 36" W x 19" D

Weight: 165 lbs

Cabinet Color: Gray/Rosewood/White

Number of Sinks: 1

Vanity Type: Freestanding

ZE-4012-01-48-SNG-GRA

ZE-4012-01-48-SNG-RSW

ZE-4012-01-48-SNG-WHT

Collection Name: ZenBath

Design Name: 4012

Size: 48"

Dimension: 36" H x 36" W x 19" D

Weight: 190 lbs

Cabinet Color: Gray/Rosewood/White

Number of Sinks: 1

Vanity Type: Freestanding

**ZE-4013-01-60-DBL-GRA** 

ZE-4013-01-60-DBL-RSW

ZE-4013-01-60-DBL-WHT

Collection Name: ZenBath

Design Name: 4013

Size: 60"

Dimension: 36" H x 60" W x 19" D

Weight: 270 lbs

Cabinet Color: Gray/Rosewood/White

Number of Sinks: 2

Vanity Type: Freestanding

ZE-4012-01-48-SNG-GRA

ZE-4012-01-48-SNG-RSW

ZE-4012-01-48-SNG-WHT

Collection Name: ZenBath

Design Name: 4014

Size: 60"

Dimension: 36" H x 60" W x 19" D

Weight: 270 lbs

Cabinet Color: Gray/Rosewood/White

Number of Sinks: 1

Vanity Type: Freestanding

ZE-4015-01-72-DBL-GRA

ZE-4015-01-72-DBL-RSW

ZE-4015-01-72-DBL-WHT

Collection Name: ZenBath

Design Name: 4015

Size: 72"

Dimension: 36" H x 72" W x 19" D

Weight: 355 lbs

Cabinet Color: Gray/Rosewood/White

Number of Sinks: 2

Vanity Type: Freestanding

ZE-4016-01-84-DBL-GRA

ZE-4016-01-84-DBL-RSW

ZE-4016-01-84-DBL-WHT

Collection Name: ZenBath

Design Name: 4016

Size: 84"

Dimension: 36" H x 84" W x 19" D

Weight: 410 lbs

Cabinet Color: Gray/Rosewood/White

Number of Sinks: 2

Vanity Type: Freestanding