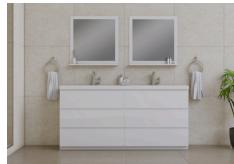

ZE-4001-01-24-SNG-GRA

ZE-4001-01-24-SNG-RSW

ZE-4001-01-24-SNG-WHT

Collection Name: ZenBath

Design Name: 4001

Size: 24"

Dimension: 36" H x 24" W x 19" D

Weight: 120 lbs

Weight: 215 lbs

Cabinet Color: Gray/Rosewood/White

Number of Sinks: 1

Vanity Type: Freestanding

ZE-4005-01-60-DBL-GRA

ZE-4005-01-60-DBL-RSW

ZE-4005-01-60-DBL-WHT

Collection Name: ZenBath