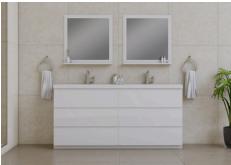

Design Name: 2005

Size: 60"

Dimension: 22.5" H x 60" W x 19" D

Weight: 211 lbs

Cabinet Color: Grey/Rosewood/White

Number of Sinks: 2

Vanity Type: Wall Mounted

AQ-2006-01-60-SNG-GRE

Number of Sinks: 1

Vanity Type: Wall Mounted

AQ-2008-01-84-DBL-GRE

AQ-2008-01-84-DBL-RSW

AQ-2008-01-84-DBL-WHT

Collection Name: Aqua Bath

Design Name: 2008

Size: 84"