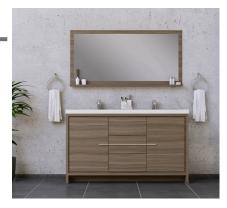

Vanity Type: Freestanding

ZE-4004-01-48-SNG-GRA

ZE-4004-01-48-SNG-RSW

ZE-4004-01-48-SNG-WHT

Collection Name: ZenBath

Design Name: 4004

Size: 48"

Dimension: 36" H x 48" W x 19" D

Weight: 215 lbs

Cabinet Color: Gray/Rosewood/White

Number of Sinks: 1

Vanity Type: Freestanding

ZE-4005-01-60-DBL-GRA

ZE-4005-01-60-DBL-RSW

ZE-4005-01-60-DBL-WHT

Collection Name: ZenBath