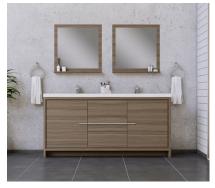

#### AquaBath

Transform your bathroom into a sanctuary with Aquabath's stylish and functional cabinets. Customize your space with a variety of finishes and sizes tailored to your needs. Experience the elegance and practicality of Aquabath, where every detail is designed with you in mind

#### **GENERAL FEATURES**

- Soft Closing Drawers & doors
- Easy to clean
- Scratch and Stain Resistant
- Pre-Drilled Single Faucet Hole (Faucet Not Included)
- Fully Assembled Cabinet
- The sink is packed in a separate box for easy transportation
- Matching mirror is optional