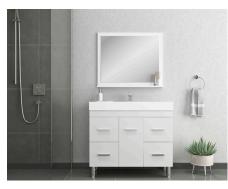

Collection Name: Timeless

Design Name: 3001

Size: 42"

Dimension: 36" H x 42" W x 19" D

Weight: 180 lbs

Cabinet Color: Black/Gray/White

Number of Sinks: 1

Vanity Type: Freestanding