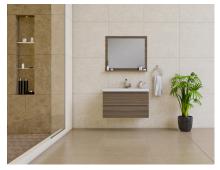

#### AquaBath

Transform your bathroom into a sanctuary with Aquabath's stylish and functional cabinets. Customize your space with a variety of finishes and sizes tailored to your needs. Experience the elegance and practicality of Aquabath, where every detail is designed with you in mind

AQ-2001-01-24-SNG-GRE

AQ-2001-01-24-SNG-RSW

AQ-2001-01-24-SNG-WHT

Collection Name: Aqua Bath

Design Name: 2001

Size: 24"

Dimension: 22.5" H x 24" W x 19" D

Weight: 98 lbs

Cabinet Color: Grey

Number of Sinks: 1

Vanity Type: Wall Mounted

AQ-2002-01-30-SNG-GRE

AQ-2002-01-30-SNG-RSW

AQ-2002-01-30-SNG-WHT

Collection Name: Aqua Bath

Design Name: 2002

Size: 30"

Dimension: 36" H x 30" W x 19" D

Weight: 115 lbs

Cabinet Color: Grey /Rosewood/White

Number of Sinks: 1

Vanity Type: Wall Mounted

AQ-2003-01-36-SNG-GRE

AQ-2003-01-36-SNG-RSW

AQ-2003-01-36-SNG-WHT

Collection Name: Aqua Bath

Design Name: 2003

Size: 36"

Dimension: 22.5" H x 36" W x 19" D

Weight: 137 lbs

Cabinet Color: Grey/Rosewood/White

Number of Sinks: 1

Vanity Type: Wall Mounted

AQ-2004-01-48-SNG-GRE

AQ-2004-01-48-SNG-RSW

AQ-2004-01-48-SNG-WHT

Collection Name: Aqua Bath

Design Name: 2004

Size: 48"

Dimension: 22.5" H x 48" W x 19" D

Weight: 169 lbs

Cabinet Color: Grey/Rosewood/White

Number of Sinks: 1

Vanity Type: Wall Mounted

AQ-2005-01-60-SNG-GRE

AQ-2005-01-60-SNG-RSW

AQ-2005-01-60-SNG-WHT

Collection Name: Aqua Bath

Design Name: 2005

Size: 60"

Dimension: 22.5" H x 60" W x 19" D

Weight: 211 lbs

Cabinet Color: Grey/Rosewood/White

Number of Sinks: 2

Vanity Type: Wall Mounted

AQ-2006-01-60-SNG-GRE

AQ-2006-01-60-SNG-RSW

AQ-2006-01-60-SNG-WHT

Collection Name: Aqua Bath

Design Name: 2006

Size: 60"

Dimension: 22.5" H x 60" W x 19" D

Weight: 206 lbs

Cabinet Color: Grey/Rosewood/White

Number of Sinks: 1

Vanity Type: Wall Mounted

AQ-2008-01-84-DBL-GRE

AQ-2008-01-84-DBL-RSW

AQ-2008-01-84-DBL-WHT

Collection Name: Aqua Bath

Design Name: 2008

Size: 84"

Dimension: 22.5" H x 84" W x 19" D

Weight: 322 lbs

Cabinet Color: Grey/Rosewood/White

Number of Sinks: 2

Vanity Type: Wall Mounted

TI-3001-01-42-SNG-BLC

TI-3001-01-42-SNG-GRA

TI-3001-01-42-SNG-GRA