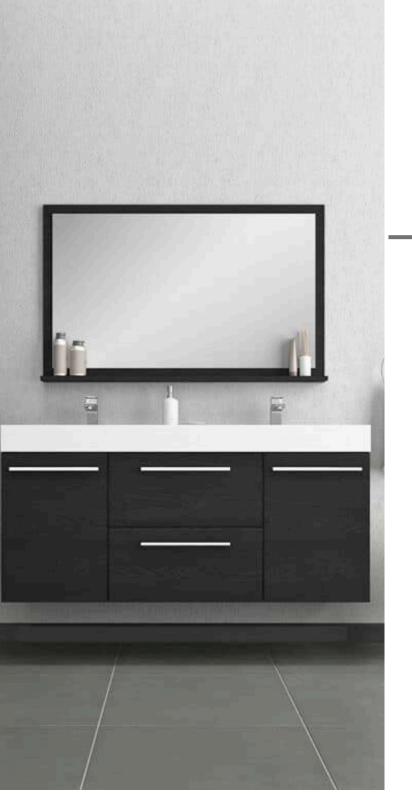

ZE-4001-01-24-SNG-GRA

ZE-4001-01-24-SNG-RSW

ZE-4001-01-24-SNG-WHT

Collection Name: ZenBath

Design Name: 4001

Size: 24"

Dimension: 36" H x 24" W x 19" D

Weight: 120 lbs

Cabinet Color: Gray/Rosewood/White

Number of Sinks: 1

Vanity Type: Freestanding

ZE-4002-01--30-SNG-GRA

ZE-4002-01-30-SNG-RSW

ZE-4002-01-30-SNG-WHT

Collection Name: ZenBath

Design Name: 4002

Size: 30"

Dimension: 36" H x 30" W x 19" D

Weight: 150 lbs

Cabinet Color: Gray/Rosewood/White

Number of Sinks: 1

Vanity Type: Freestanding

ZE-4003-01-36-SNG-GRA

ZE-4003-01-36-SNG-RSW

ZE-4003-01-36-SNG-WHT

Collection Name: ZenBath

Design Name: 4003

Size: 36"

Dimension: 36" H x 36" W x 19" D

Weight: 180 lbs

Cabinet Color: Gray/Rosewood/White

Number of Sinks: 1

Vanity Type: Freestanding

ZE-4004-01-48-SNG-GRA

ZE-4004-01-48-SNG-RSW

ZE-4004-01-48-SNG-WHT

Collection Name: ZenBath

Design Name: 4004

Size: 48"

Dimension: 36" H x 48" W x 19" D

Weight: 215 lbs

Cabinet Color: Gray/Rosewood/White

Number of Sinks: 1

Vanity Type: Freestanding

ZE-4005-01-60-DBL-GRA

ZE-4005-01-60-DBL-RSW

ZE-4005-01-60-DBL-WHT

Collection Name: ZenBath

Design Name: 4004

Size: 60"

Dimension: 36" H x 60" W x 19" D

Weight: 260 lbs

Cabinet Color: Gray/Rosewood/White

Number of Sinks: 2

Vanity Type: Freestanding

ZE-4006-01-60-SNG-GRA

ZE-4006-01-60-SNG-RSW

ZE-4006-01-60-SNG-WHT

Collection Name: ZenBath

Design Name: 4006

Size: 60"

Dimension: 36" H x 60" W x 19" D

Weight: 260 lbs

Cabinet Color: Gray/Rosewood/White

Number of Sinks: 1

Vanity Type: Freestanding

ZE-4007-01-72-DBL-GRA

ZE-4007-01-72-DBL-RSW

ZE-4007-01-72-DBL-WHT

Collection Name: ZenBath

Design Name: 4007

Size: 72"

Dimension: 36" H x 72" W x 19" D

Weight: 270 lbs

Cabinet Color: Gray/Rosewood/White

Number of Sinks: 2

Vanity Type: Freestanding

ZE-4008-01-84-DBL-GRA

ZE-4008-01-84-DBL-RSW

ZE-4008-01-84-DBL-WHT

Collection Name: ZenBath

Design Name: 4008

Size: 84"

Dimension: 36" H x 84" W x 19" D

Weight: 280 lbs

Cabinet Color: Gray/Rosewood/White

Number of Sinks: 2

Vanity Type: Freestanding

ZE-4009-01-24-SNG-GRA

ZE-4009-01-24-SGN-RSW

ZE-4009-01-24-SGN-WHT

Collection Name: ZenBath

Design Name: 4009

Size: 24"

Dimension: 36" H x 24" W x 19" D

Weight: 110 lbs

Cabinet Color: Gray/Rosewood/White

Number of Sinks: 1

Vanity Type: Freestanding

ZE-4010-01-30-SNG-GRA

ZE-4010-01-30-SGN-RSW

ZE-4010-01-30-SGN-WHT

Collection Name: ZenBath

Design Name: 4010

Size: 30"

Dimension: 36" H x 30" W x 19" D

Weight: 135 lbs

Cabinet Color: Gray/Rosewood/White

Number of Sinks: 1

Vanity Type: Freestanding

ZE-4011-01-36-SNG-GRA

ZE-4011-01-36-SNG-RSW

ZE-4011-01-36-SNG-WHT

Collection Name: ZenBath

Design Name: 4011

Size: 36"

Dimension: 36" H x 36" W x 19" D

Weight: 165 lbs

Cabinet Color: Gray/Rosewood/White

Number of Sinks: 1

Vanity Type: Freestanding

ZE-4012-01-48-SNG-GRA

ZE-4012-01-48-SNG-RSW

ZE-4012-01-48-SNG-WHT

Collection Name: ZenBath

Design Name: 4012

Size: 48"

Dimension: 36" H x 36" W x 19" D

Weight: 190 lbs

Cabinet Color: Gray/Rosewood/White

Number of Sinks: 1

Vanity Type: Freestanding

**ZE-4013-01-60-DBL-GRA** 

ZE-4013-01-60-DBL-RSW

ZE-4013-01-60-DBL-WHT

Collection Name: ZenBath

Design Name: 4013

Size: 60"

Dimension: 36" H x 60" W x 19" D

Weight: 270 lbs

Cabinet Color: Gray/Rosewood/White

Number of Sinks: 2

Vanity Type: Freestanding

ZE-4012-01-48-SNG-GRA

ZE-4012-01-48-SNG-RSW

ZE-4012-01-48-SNG-WHT

Collection Name: ZenBath

Design Name: 4014

Size: 60"

Dimension: 36" H x 60" W x 19" D

Weight: 270 lbs

Cabinet Color: Gray/Rosewood/White

Number of Sinks: 1

Vanity Type: Freestanding

ZE-4015-01-72-DBL-GRA

ZE-4015-01-72-DBL-RSW

ZE-4015-01-72-DBL-WHT

Collection Name: ZenBath

Design Name: 4015

Size: 72"

Dimension: 36" H x 72" W x 19" D

Weight: 355 lbs

Cabinet Color: Gray/Rosewood/White

Number of Sinks: 2

Vanity Type: Freestanding

ZE-4016-01-84-DBL-GRA

ZE-4016-01-84-DBL-RSW

ZE-4016-01-84-DBL-WHT

Collection Name: ZenBath

Design Name: 4016

Size: 84"

Dimension: 36" H x 84" W x 19" D

Weight: 410 lbs

Cabinet Color: Gray/Rosewood/White

Number of Sinks: 2

Vanity Type: Freestanding