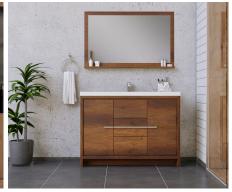

#### Timeless

Elevate your bathroom with Timeless Bathroom Cabinets, where classic elegance meets modern functionality. Experience the enduring beauty and unmatched quality of Timeless Bathroom Cabinets, where every detail is tailored for perfection.

Collection Name: Timeless

Design Name: 3001

Size: 42"

Dimension: 36" H x 42" W x 19" D

Weight: 180 lbs

Cabinet Color: Black/Gray/White

Number of Sinks: 1

Vanity Type: Freestanding