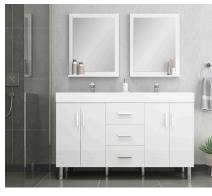

#### Timeless

Elevate your bathroom with Timeless Bathroom Cabinets, where classic elegance meets modern functionality. Experience the enduring beauty and unmatched quality of Timeless Bathroom Cabinets, where every detail is tailored for perfection.

Size: 60"

Dimension: 36" H x 60" W x 19" D

Weight: 220 lbs

Cabinet Color: Black/Gray/White

Number of Sinks: 2

Vanity Type: Freestanding

TI-3004-01-48-DBL-BLC

TI-3004-01-48-DBL-GRA