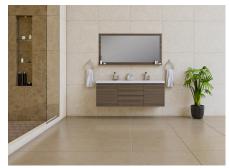

#### ZenBath

Emphasizing simplicity and tranquility, our cabinets are designed to bring harmony and elegance to your space. Made from high-quality materials, they offer both durability and timeless beauty.

ZE-4001-01-24-SNG-GRA

ZE-4001-01-24-SNG-RSW

ZE-4001-01-24-SNG-WHT

Collection Name: ZenBath

Design Name: 4001

Size: 24"

Dimension: 36" H x 24" W x 19" D

Weight: 120 lbs