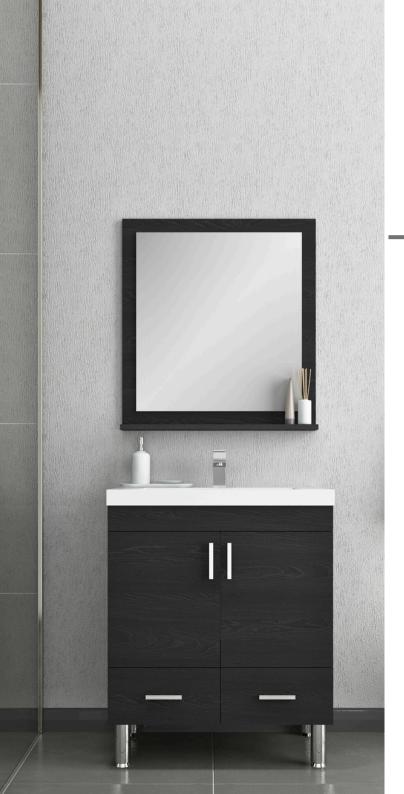

Collection Name: Timeless

Design Name: 3001

Size: 42"

Dimension: 36" H x 42" W x 19" D

Weight: 180 lbs

Cabinet Color: Black/Gray/White

Number of Sinks: 1

Vanity Type: Freestanding

#### **GENERAL FEATURES**

- Soft Closing Drawers & doors
- Easy to clean
- Scratch and Stain Resistant
- Pre-Drilled Single Faucet Hole (Faucet Not Included)
- Fully Assembled Cabinet
- The sink is packed in a separate box for easy transportation
- Matching mirror is optional