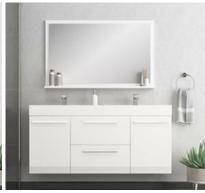

Dimension: 22.5" H x 84" W x 19" D

Weight: 322 lbs

Cabinet Color: Grey/Rosewood/White

Number of Sinks: 2

Vanity Type: Wall Mounted

TI-3001-01-42-SNG-BLC

TI-3001-01-42-SNG-GRA

TI-3001-01-42-SNG-GRA

Collection Name: Timeless

Design Name: 3001

Size: 42"

Dimension: 36" H x 42" W x 19" D

Weight: 180 lbs

Cabinet Color: Black/Gray/White

Number of Sinks: 1

Vanity Type: Freestanding

TI-3002-01-48-SNG-BLC

TI-3002-01-48-SNG-GRA

TI-3002-01-48-SNG-WHT

Collection Name: Timeless

Design Name: 3002

Size: 48"

Dimension: 36" H x 48" W x 19" D

Weight: 190 lbs

Cabinet Color: Black/Gray/White

Number of Sinks: 1

Vanity Type: Freestanding

TI-3003-01-60-DBL-BLC

TI-3003-01-60-DBL-GRA

TI-3003-01-60-DBL-WHT

Collection Name: Timeless

Design Name: 3003

Size: 60"

Dimension: 36" H x 60" W x 19" D

Weight: 220 lbs

Cabinet Color: Black/Gray/White

Number of Sinks: 2

Vanity Type: Freestanding

TI-3004-01-48-DBL-BLC

TI-3004-01-48-DBL-GRA

TI-3004-01-48-DBL-WHT

Collection Name: Timeless

Design Name: 3004

Size: 48"

Dimension: 36" H x 48" W x 19" D

Weight: 160 lbs

Cabinet Color: Black/Gray/White

Number of Sinks: 2

Vanity Type: Freestanding

TI-3005-01-60-DBL-BLC

TI-3005-01-60-DBL-GRA

TI-3005-01-60-DBL-WHT

Collection Name: Timeless

Design Name: 3005

Size: 60"

Dimension: 26" H x 60" W x 19" D

Weight: 180 lbs

Cabinet Color: Black/Gray/White

Number of Sinks: 2

Vanity Type: Freestanding

TI-3006-01-30-SNG-BLC

TI-3006-01-30-SNG-GRA

TI-3006-01-30-SNG-WHT

Collection Name: Timeless

Design Name: 3006

Size: 30"

Dimension: 36" H x 30" W x 19" D

Weight: 150 lbs

Cabinet Color: Black/Gray/White

Number of Sinks: 1

Vanity Type: Freestanding

TI-3007-01-72-DBL-BLC

TI-3007-01-72-DBL-GRA

TI-3007-01-72-DBL-WHT

Collection Name: Timeless

Design Name: 3007

Size: 72"

Dimension: 36" H x 72" W x 19" D

Weight: 280 lbs

Cabinet Color: Black/Gray/White

Number of Sinks: 1

Vanity Type: Freestanding

TI-3008-01-24-SNG-BLC

TI-3008-01-24-SNG-GRA

TI-3008-01-24-SNG-WHT

Collection Name: Timeless

Design Name: 3008

Size: 24"

Dimension: 22.5" H x 24" W x 19" D

Weight: 110 lbs

Cabinet Color: Black/Gray/White

Number of Sinks: 1

Vanity Type: Freestanding

TI-3009-01-36-SNG-BLC

TI-3009-01-36-SNG-GRA

TI-3009-01-36-SNG-BLC

Collection Name: Timeless

Design Name: 3009

Size: 36"

Dimension: 36" H x 36" W x 19" D

Weight: 160 lbs

Cabinet Color: Black/Gray/White

Number of Sinks: 1

Vanity Type: Freestanding