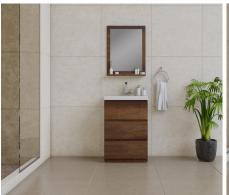

#### Timeless

Elevate your bathroom with Timeless Bathroom Cabinets, where classic elegance meets modern functionality. Experience the enduring beauty and unmatched quality of Timeless Bathroom Cabinets, where every detail is tailored for perfection.

Collection Name: Timeless

Design Name: 3001

Size: 42"

Dimension: 36" H x 42" W x 19" D

Weight: 180 lbs

Cabinet Color: Black/Gray/White

Number of Sinks: 1

Vanity Type: Freestanding