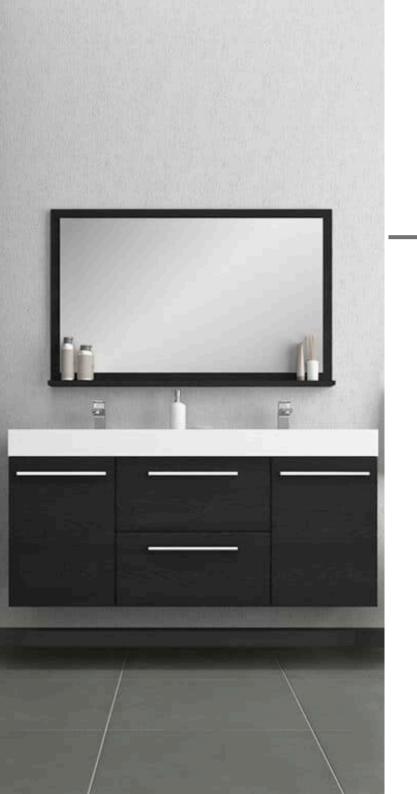

#### ZenBath

Emphasizing simplicity and tranquility, our cabinets are designed to bring harmony and elegance to your space. Made from high-quality materials, they offer both durability and timeless beauty.

Weight: 215 lbs

Cabinet Color: Gray/Rosewood/White

Number of Sinks: 1

Vanity Type: Freestanding

ZE-4005-01-60-DBL-GRA

ZE-4005-01-60-DBL-RSW

ZE-4005-01-60-DBL-WHT

Collection Name: ZenBath