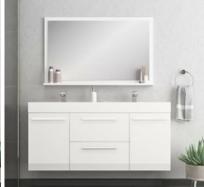

Dimension: 22.5" H x 84" W x 19" D

Weight: 322 lbs

Cabinet Color: Grey/Rosewood/White

Number of Sinks: 2

Vanity Type: Wall Mounted

TI-3001-01-42-SNG-BLC

TI-3001-01-42-SNG-GRA

TI-3001-01-42-SNG-GRA

Collection Name: Timeless

Design Name: 3001

Size: 42"

Dimension: 36" H x 42" W x 19" D

Weight: 180 lbs

Cabinet Color: Black/Gray/White

Number of Sinks: 1

Vanity Type: Freestanding

TI-3002-01-48-SNG-BLC

TI-3002-01-48-SNG-GRA

TI-3002-01-48-SNG-WHT

Collection Name: Timeless

Design Name: 3002

Size: 48"

Dimension: 36" H x 48" W x 19" D

Weight: 190 lbs

Cabinet Color: Black/Gray/White

Number of Sinks: 1

Vanity Type: Freestanding

TI-3003-01-60-DBL-BLC

TI-3003-01-60-DBL-GRA

TI-3003-01-60-DBL-WHT

Collection Name: Timeless

Design Name: 3003

Size: 60"

Dimension: 36" H x 60" W x 19" D

Weight: 220 lbs

Cabinet Color: Black/Gray/White

Number of Sinks: 2

Vanity Type: Freestanding

TI-3004-01-48-DBL-BLC

TI-3004-01-48-DBL-GRA

TI-3004-01-48-DBL-WHT

Collection Name: Timeless

Design Name: 3004

Size: 48"

Dimension: 36" H x 48" W x 19" D

Weight: 160 lbs

Cabinet Color: Black/Gray/White

Number of Sinks: 2

Vanity Type: Freestanding

TI-3005-01-60-DBL-BLC

TI-3005-01-60-DBL-GRA

TI-3005-01-60-DBL-WHT

Collection Name: Timeless

Design Name: 3005

Size: 60"

Dimension: 26" H x 60" W x 19" D

Weight: 180 lbs

Cabinet Color: Black/Gray/White

Number of Sinks: 2

Vanity Type: Freestanding

TI-3006-01-30-SNG-BLC

TI-3006-01-30-SNG-GRA

TI-3006-01-30-SNG-WHT

Collection Name: Timeless

Design Name: 3006

Size: 30"

Dimension: 36" H x 30" W x 19" D

Weight: 150 lbs

Cabinet Color: Black/Gray/White

Number of Sinks: 1

Vanity Type: Freestanding

TI-3007-01-72-DBL-BLC

TI-3007-01-72-DBL-GRA

TI-3007-01-72-DBL-WHT

Collection Name: Timeless

Design Name: 3007

Size: 72"

Dimension: 36" H x 72" W x 19" D

Weight: 280 lbs

Cabinet Color: Black/Gray/White

Number of Sinks: 1

Vanity Type: Freestanding

TI-3008-01-24-SNG-BLC

TI-3008-01-24-SNG-GRA

TI-3008-01-24-SNG-WHT

Collection Name: Timeless

Design Name: 3008

Size: 24"

Dimension: 22.5" H x 24" W x 19" D

Weight: 110 lbs

Cabinet Color: Black/Gray/White

Number of Sinks: 1

Vanity Type: Freestanding

TI-3009-01-36-SNG-BLC

TI-3009-01-36-SNG-GRA

TI-3009-01-36-SNG-BLC

Collection Name: Timeless

Design Name: 3009

Size: 36"

Dimension: 36" H x 36" W x 19" D

Weight: 160 lbs

Cabinet Color: Black/Gray/White

Number of Sinks: 1

Vanity Type: Freestanding