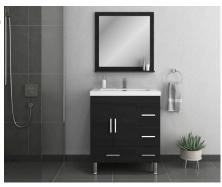

Dimension: 22.5" H x 84" W x 19" D

Weight: 322 lbs

Cabinet Color: Grey/Rosewood/White

Number of Sinks: 2

Vanity Type: Wall Mounted

TI-3001-01-42-SNG-BLC

TI-3001-01-42-SNG-GRA

TI-3001-01-42-SNG-GRA

Collection Name: Timeless

Design Name: 3001

Size: 42"

Dimension: 36" H x 42" W x 19" D

Weight: 180 lbs

Cabinet Color: Black/Gray/White

Number of Sinks: 1

Vanity Type: Freestanding

TI-3002-01-48-SNG-BLC

TI-3002-01-48-SNG-GRA

TI-3002-01-48-SNG-WHT

Collection Name: Timeless

Design Name: 3002

Size: 48"

Dimension: 36" H x 48" W x 19" D

Weight: 190 lbs

Cabinet Color: Black/Gray/White

Number of Sinks: 1

Vanity Type: Freestanding

TI-3003-01-60-DBL-BLC

TI-3003-01-60-DBL-GRA

TI-3003-01-60-DBL-WHT

Collection Name: Timeless

Design Name: 3003

Size: 60"

Dimension: 36" H x 60" W x 19" D

Weight: 220 lbs

Cabinet Color: Black/Gray/White

Number of Sinks: 2

Vanity Type: Freestanding

TI-3004-01-48-DBL-BLC

TI-3004-01-48-DBL-GRA

TI-3004-01-48-DBL-WHT

Collection Name: Timeless

Design Name: 3004

Size: 48"

Dimension: 36" H x 48" W x 19" D

Weight: 160 lbs

Cabinet Color: Black/Gray/White

Number of Sinks: 2

Vanity Type: Freestanding

TI-3005-01-60-DBL-BLC

TI-3005-01-60-DBL-GRA

TI-3005-01-60-DBL-WHT

Collection Name: Timeless

Design Name: 3005

Size: 60"

Dimension: 26" H x 60" W x 19" D

Weight: 180 lbs

Cabinet Color: Black/Gray/White

Number of Sinks: 2

Vanity Type: Freestanding

TI-3006-01-30-SNG-BLC

TI-3006-01-30-SNG-GRA

TI-3006-01-30-SNG-WHT

Collection Name: Timeless

Design Name: 3006

Size: 30"

Dimension: 36" H x 30" W x 19" D

Weight: 150 lbs

Cabinet Color: Black/Gray/White

Number of Sinks: 1

Vanity Type: Freestanding

TI-3007-01-72-DBL-BLC

TI-3007-01-72-DBL-GRA

TI-3007-01-72-DBL-WHT

Collection Name: Timeless

Design Name: 3007

Size: 72"

Dimension: 36" H x 72" W x 19" D

Weight: 280 lbs

Cabinet Color: Black/Gray/White

Number of Sinks: 1

Vanity Type: Freestanding

TI-3008-01-24-SNG-BLC

TI-3008-01-24-SNG-GRA

TI-3008-01-24-SNG-WHT

Collection Name: Timeless

Design Name: 3008

Size: 24"

Dimension: 22.5" H x 24" W x 19" D

Weight: 110 lbs

Cabinet Color: Black/Gray/White

Number of Sinks: 1

Vanity Type: Freestanding

TI-3009-01-36-SNG-BLC

TI-3009-01-36-SNG-GRA

TI-3009-01-36-SNG-BLC

Collection Name: Timeless

Design Name: 3009

Size: 36"

Dimension: 36" H x 36" W x 19" D

Weight: 160 lbs

Cabinet Color: Black/Gray/White

Number of Sinks: 1

Vanity Type: Freestanding