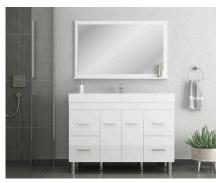

#### Timeless

Elevate your bathroom with Timeless Bathroom Cabinets, where classic elegance meets modern functionality. Experience the enduring beauty and unmatched quality of Timeless Bathroom Cabinets, where every detail is tailored for perfection.

Collection Name: Timeless

Design Name: 3001

Size: 42"

Dimension: 36" H x 42" W x 19" D

Weight: 180 lbs

Cabinet Color: Black/Gray/White

Number of Sinks: 1

Vanity Type: Freestanding

TI-3002-01-48-SNG-BLC

TI-3002-01-48-SNG-GRA

TI-3002-01-48-SNG-WHT

Collection Name: Timeless

Design Name: 3002

Size: 48"

Dimension: 36" H x 48" W x 19" D

Weight: 190 lbs

Cabinet Color: Black/Gray/White

Number of Sinks: 1

Vanity Type: Freestanding

TI-3003-01-60-DBL-BLC

TI-3003-01-60-DBL-GRA

TI-3003-01-60-DBL-WHT

Collection Name: Timeless

Design Name: 3003

Size: 60"

Dimension: 36" H x 60" W x 19" D

Weight: 220 lbs

Cabinet Color: Black/Gray/White

Number of Sinks: 2

Vanity Type: Freestanding

TI-3004-01-48-DBL-BLC

TI-3004-01-48-DBL-GRA

TI-3004-01-48-DBL-WHT

Collection Name: Timeless

Design Name: 3004

Size: 48"

Dimension: 36" H x 48" W x 19" D

Weight: 160 lbs

Cabinet Color: Black/Gray/White

Number of Sinks: 2

Vanity Type: Freestanding

TI-3005-01-60-DBL-BLC

TI-3005-01-60-DBL-GRA

TI-3005-01-60-DBL-WHT

Collection Name: Timeless

Design Name: 3005

Size: 60"

Dimension: 26" H x 60" W x 19" D

Weight: 180 lbs

Cabinet Color: Black/Gray/White

Number of Sinks: 2

Vanity Type: Freestanding

TI-3006-01-30-SNG-BLC

TI-3006-01-30-SNG-GRA

TI-3006-01-30-SNG-WHT

Collection Name: Timeless

Design Name: 3006

Size: 30"

Dimension: 36" H x 30" W x 19" D

Weight: 150 lbs

Cabinet Color: Black/Gray/White

Number of Sinks: 1

Vanity Type: Freestanding

TI-3007-01-72-DBL-BLC

TI-3007-01-72-DBL-GRA

TI-3007-01-72-DBL-WHT

Collection Name: Timeless

Design Name: 3007

Size: 72"

Dimension: 36" H x 72" W x 19" D

Weight: 280 lbs

Cabinet Color: Black/Gray/White

Number of Sinks: 1

Vanity Type: Freestanding

TI-3008-01-24-SNG-BLC

TI-3008-01-24-SNG-GRA

TI-3008-01-24-SNG-WHT

Collection Name: Timeless

Design Name: 3008

Size: 24"

Dimension: 22.5" H x 24" W x 19" D

Weight: 110 lbs

Cabinet Color: Black/Gray/White

Number of Sinks: 1

Vanity Type: Freestanding

TI-3009-01-36-SNG-BLC

TI-3009-01-36-SNG-GRA

TI-3009-01-36-SNG-BLC

Collection Name: Timeless

Design Name: 3009

Size: 36"

Dimension: 36" H x 36" W x 19" D

Weight: 160 lbs

Cabinet Color: Black/Gray/White

Number of Sinks: 1

Vanity Type: Freestanding