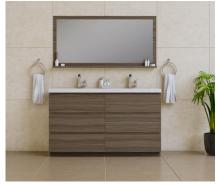

AQ-2001-01-24-SNG-GRE

AQ-2001-01-24-SNG-RSW

AQ-2001-01-24-SNG-WHT

Collection Name: Aqua Bath

Design Name: 2001

Size: 24"

Dimension: 22.5" H x 24" W x 19" D

Weight: 98 lbs

Cabinet Color: Grey

Number of Sinks: 1

Vanity Type: Wall Mounted

AQ-2002-01-30-SNG-GRE

AQ-2002-01-30-SNG-RSW

AQ-2002-01-30-SNG-WHT

Collection Name: Aqua Bath

Design Name: 2002

Size: 30"

Dimension: 36" H x 30" W x 19" D

Weight: 115 lbs

Cabinet Color: Grey /Rosewood/White

Number of Sinks: 1

Vanity Type: Wall Mounted

AQ-2003-01-36-SNG-GRE

AQ-2003-01-36-SNG-RSW

AQ-2003-01-36-SNG-WHT

Collection Name: Aqua Bath

Design Name: 2003

Size: 36"

Dimension: 22.5" H x 36" W x 19" D

Weight: 137 lbs

Cabinet Color: Grey/Rosewood/White

Number of Sinks: 1

Vanity Type: Wall Mounted

AQ-2004-01-48-SNG-GRE

AQ-2004-01-48-SNG-RSW

AQ-2004-01-48-SNG-WHT

Collection Name: Aqua Bath

Design Name: 2004

Size: 48"

Dimension: 22.5" H x 48" W x 19" D

Weight: 169 lbs

Cabinet Color: Grey/Rosewood/White

Number of Sinks: 1

Vanity Type: Wall Mounted

AQ-2005-01-60-SNG-GRE

AQ-2005-01-60-SNG-RSW

AQ-2005-01-60-SNG-WHT

Collection Name: Aqua Bath

Design Name: 2005

Size: 60"

Dimension: 22.5" H x 60" W x 19" D

Weight: 211 lbs

Cabinet Color: Grey/Rosewood/White

Number of Sinks: 2

Vanity Type: Wall Mounted

AQ-2006-01-60-SNG-GRE

AQ-2006-01-60-SNG-RSW

AQ-2006-01-60-SNG-WHT

Collection Name: Aqua Bath

Design Name: 2006

Size: 60"

Dimension: 22.5" H x 60" W x 19" D

Weight: 206 lbs

Cabinet Color: Grey/Rosewood/White

Number of Sinks: 1

Vanity Type: Wall Mounted

AQ-2008-01-84-DBL-GRE

AQ-2008-01-84-DBL-RSW

AQ-2008-01-84-DBL-WHT

Collection Name: Aqua Bath

Design Name: 2008

Size: 84"

Dimension: 22.5" H x 84" W x 19" D

Weight: 322 lbs

Cabinet Color: Grey/Rosewood/White

Number of Sinks: 2

Vanity Type: Wall Mounted

TI-3001-01-42-SNG-BLC

TI-3001-01-42-SNG-GRA

TI-3001-01-42-SNG-GRA