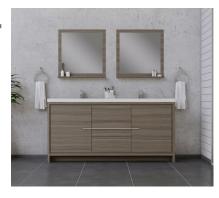

#### Timeless

Elevate your bathroom with Timeless Bathroom Cabinets, where classic elegance meets modern functionality. Experience the enduring beauty and unmatched quality of Timeless Bathroom Cabinets, where every detail is tailored for perfection.

Collection Name: Timeless

Design Name: 3001

Size: 42"

Dimension: 36" H x 42" W x 19" D

Weight: 180 lbs

Cabinet Color: Black/Gray/White

Number of Sinks: 1

Vanity Type: Freestanding

TI-3002-01-48-SNG-BLC

TI-3002-01-48-SNG-GRA

TI-3002-01-48-SNG-WHT

Collection Name: Timeless

Design Name: 3002

Size: 48"

Dimension: 36" H x 48" W x 19" D

Weight: 190 lbs

Cabinet Color: Black/Gray/White

Number of Sinks: 1

Vanity Type: Freestanding

TI-3003-01-60-DBL-BLC

TI-3003-01-60-DBL-GRA

TI-3003-01-60-DBL-WHT

Collection Name: Timeless

Design Name: 3003

Size: 60"

Dimension: 36" H x 60" W x 19" D

Weight: 220 lbs

Cabinet Color: Black/Gray/White

Number of Sinks: 2

Vanity Type: Freestanding

TI-3004-01-48-DBL-BLC

TI-3004-01-48-DBL-GRA

TI-3004-01-48-DBL-WHT

Collection Name: Timeless

Design Name: 3004

Size: 48"

Dimension: 36" H x 48" W x 19" D

Weight: 160 lbs

Cabinet Color: Black/Gray/White

Number of Sinks: 2

Vanity Type: Freestanding

TI-3005-01-60-DBL-BLC

TI-3005-01-60-DBL-GRA

TI-3005-01-60-DBL-WHT

Collection Name: Timeless

Design Name: 3005

Size: 60"

Dimension: 26" H x 60" W x 19" D

Weight: 180 lbs

Cabinet Color: Black/Gray/White

Number of Sinks: 2

Vanity Type: Freestanding

TI-3006-01-30-SNG-BLC

TI-3006-01-30-SNG-GRA

TI-3006-01-30-SNG-WHT

Collection Name: Timeless

Design Name: 3006

Size: 30"

Dimension: 36" H x 30" W x 19" D

Weight: 150 lbs

Cabinet Color: Black/Gray/White

Number of Sinks: 1

Vanity Type: Freestanding

TI-3007-01-72-DBL-BLC

TI-3007-01-72-DBL-GRA

TI-3007-01-72-DBL-WHT

Collection Name: Timeless

Design Name: 3007

Size: 72"

Dimension: 36" H x 72" W x 19" D

Weight: 280 lbs

Cabinet Color: Black/Gray/White

Number of Sinks: 1

Vanity Type: Freestanding

TI-3008-01-24-SNG-BLC

TI-3008-01-24-SNG-GRA

TI-3008-01-24-SNG-WHT

Collection Name: Timeless

Design Name: 3008

Size: 24"

Dimension: 22.5" H x 24" W x 19" D

Weight: 110 lbs

Cabinet Color: Black/Gray/White

Number of Sinks: 1

Vanity Type: Freestanding

TI-3009-01-36-SNG-BLC

TI-3009-01-36-SNG-GRA

TI-3009-01-36-SNG-BLC

Collection Name: Timeless

Design Name: 3009

Size: 36"

Dimension: 36" H x 36" W x 19" D

Weight: 160 lbs

Cabinet Color: Black/Gray/White

Number of Sinks: 1

Vanity Type: Freestanding