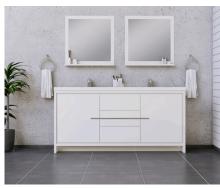

#### AquaBath

Transform your bathroom into a sanctuary with Aquabath's stylish and functional cabinets. Customize your space with a variety of finishes and sizes tailored to your needs. Experience the elegance and practicality of Aquabath, where every detail is designed with you in mind

AQ-2001-01-24-SNG-GRE

AQ-2001-01-24-SNG-RSW

AQ-2001-01-24-SNG-WHT

Collection Name: Aqua Bath

Design Name: 2001

Size: 24"

Dimension: 22.5" H x 24" W x 19" D

Weight: 98 lbs

Cabinet Color: Grey

Number of Sinks: 1

Vanity Type: Wall Mounted

AQ-2002-01-30-SNG-GRE

AQ-2002-01-30-SNG-RSW

AQ-2002-01-30-SNG-WHT

Collection Name: Aqua Bath

Design Name: 2002

Size: 30"

Dimension: 36" H x 30" W x 19" D

Weight: 115 lbs

Cabinet Color: Grey /Rosewood/White

Number of Sinks: 1

Vanity Type: Wall Mounted

AQ-2003-01-36-SNG-GRE

AQ-2003-01-36-SNG-RSW

AQ-2003-01-36-SNG-WHT

Collection Name: Aqua Bath

Design Name: 2003

Size: 36"

Dimension: 22.5" H x 36" W x 19" D

Weight: 137 lbs

Cabinet Color: Grey/Rosewood/White

Number of Sinks: 1

Vanity Type: Wall Mounted

AQ-2004-01-48-SNG-GRE

AQ-2004-01-48-SNG-RSW

AQ-2004-01-48-SNG-WHT

Collection Name: Aqua Bath

Design Name: 2004

Size: 48"

Dimension: 22.5" H x 48" W x 19" D

Weight: 169 lbs

Cabinet Color: Grey/Rosewood/White

Number of Sinks: 1

Vanity Type: Wall Mounted

AQ-2005-01-60-SNG-GRE

AQ-2005-01-60-SNG-RSW

AQ-2005-01-60-SNG-WHT

Collection Name: Aqua Bath

Design Name: 2005

Size: 60"

Dimension: 22.5" H x 60" W x 19" D

Weight: 211 lbs

Cabinet Color: Grey/Rosewood/White

Number of Sinks: 2

Vanity Type: Wall Mounted

AQ-2006-01-60-SNG-GRE

AQ-2006-01-60-SNG-RSW

AQ-2006-01-60-SNG-WHT

Collection Name: Aqua Bath

Design Name: 2006

Size: 60"

Dimension: 22.5" H x 60" W x 19" D

Weight: 206 lbs

Cabinet Color: Grey/Rosewood/White

Number of Sinks: 1

Vanity Type: Wall Mounted

AQ-2008-01-84-DBL-GRE

AQ-2008-01-84-DBL-RSW

AQ-2008-01-84-DBL-WHT

Collection Name: Aqua Bath

Design Name: 2008

Size: 84"

Dimension: 22.5" H x 84" W x 19" D

Weight: 322 lbs

Cabinet Color: Grey/Rosewood/White

Number of Sinks: 2

Vanity Type: Wall Mounted

TI-3001-01-42-SNG-BLC

TI-3001-01-42-SNG-GRA

TI-3001-01-42-SNG-GRA