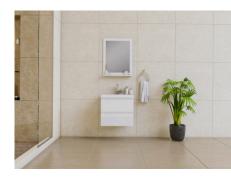

#### AquaBath

Transform your bathroom into a sanctuary with Aquabath's stylish and functional cabinets. Customize your space with a variety of finishes and sizes tailored to your needs. Experience the elegance and practicality of Aquabath, where every detail is designed with you in mind

AQ-2001-01-24-SNG-GRE

AQ-2001-01-24-SNG-RSW

AQ-2001-01-24-SNG-WHT

Collection Name: Aqua Bath

Design Name: 2001

Size: 24"

Dimension: 22.5" H x 24" W x 19" D

Weight: 98 lbs

Cabinet Color: Grey

Number of Sinks: 1

Vanity Type: Wall Mounted

AQ-2002-01-30-SNG-GRE

AQ-2002-01-30-SNG-RSW

AQ-2002-01-30-SNG-WHT

Collection Name: Aqua Bath

Design Name: 2002

Size: 30"

Dimension: 36" H x 30" W x 19" D

Weight: 115 lbs

Cabinet Color: Grey /Rosewood/White

Number of Sinks: 1

Vanity Type: Wall Mounted

AQ-2003-01-36-SNG-GRE

AQ-2003-01-36-SNG-RSW

AQ-2003-01-36-SNG-WHT

Collection Name: Aqua Bath

Design Name: 2003

Size: 36"

Dimension: 22.5" H x 36" W x 19" D

Weight: 137 lbs

Cabinet Color: Grey/Rosewood/White

Number of Sinks: 1

Vanity Type: Wall Mounted

AQ-2004-01-48-SNG-GRE

AQ-2004-01-48-SNG-RSW

AQ-2004-01-48-SNG-WHT

Collection Name: Aqua Bath

Design Name: 2004

Size: 48"

Dimension: 22.5" H x 48" W x 19" D

Weight: 169 lbs

Cabinet Color: Grey/Rosewood/White

Number of Sinks: 1

Vanity Type: Wall Mounted

AQ-2005-01-60-SNG-GRE

AQ-2005-01-60-SNG-RSW

AQ-2005-01-60-SNG-WHT

Collection Name: Aqua Bath

Design Name: 2005

Size: 60"

Dimension: 22.5" H x 60" W x 19" D

Weight: 211 lbs

Cabinet Color: Grey/Rosewood/White

Number of Sinks: 2

Vanity Type: Wall Mounted

AQ-2006-01-60-SNG-GRE

AQ-2006-01-60-SNG-RSW

AQ-2006-01-60-SNG-WHT

Collection Name: Aqua Bath

Design Name: 2006

Size: 60"

Dimension: 22.5" H x 60" W x 19" D

Weight: 206 lbs

Cabinet Color: Grey/Rosewood/White

Number of Sinks: 1

Vanity Type: Wall Mounted

AQ-2008-01-84-DBL-GRE

AQ-2008-01-84-DBL-RSW

AQ-2008-01-84-DBL-WHT

Collection Name: Aqua Bath

Design Name: 2008

Size: 84"

Dimension: 22.5" H x 84" W x 19" D

Weight: 322 lbs

Cabinet Color: Grey/Rosewood/White

Number of Sinks: 2

Vanity Type: Wall Mounted

TI-3001-01-42-SNG-BLC

TI-3001-01-42-SNG-GRA

TI-3001-01-42-SNG-GRA