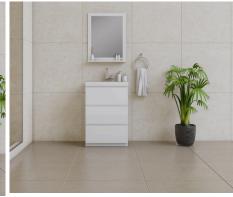

#### AquaBath

Transform your bathroom into a sanctuary with Aquabath's stylish and functional cabinets. Customize your space with a variety of finishes and sizes tailored to your needs. Experience the elegance and practicality of Aquabath, where every detail is designed with you in mind

AQ-2001-01-24-SNG-GRE

AQ-2001-01-24-SNG-RSW

AQ-2001-01-24-SNG-WHT

Collection Name: Aqua Bath

Design Name: 2001

Size: 24"

Dimension: 22.5" H x 24" W x 19" D

Weight: 98 lbs

Cabinet Color: Grey

Number of Sinks: 1

Vanity Type: Wall Mounted

AQ-2002-01-30-SNG-GRE

AQ-2002-01-30-SNG-RSW

AQ-2002-01-30-SNG-WHT

Collection Name: Aqua Bath

Design Name: 2002

Size: 30"

Dimension: 36" H x 30" W x 19" D

Weight: 115 lbs

Cabinet Color: Grey /Rosewood/White

Number of Sinks: 1

Vanity Type: Wall Mounted

AQ-2003-01-36-SNG-GRE

AQ-2003-01-36-SNG-RSW

AQ-2003-01-36-SNG-WHT

Collection Name: Aqua Bath

Design Name: 2003

Size: 36"

Dimension: 22.5" H x 36" W x 19" D

Weight: 137 lbs

Cabinet Color: Grey/Rosewood/White

Number of Sinks: 1

Vanity Type: Wall Mounted

AQ-2004-01-48-SNG-GRE

AQ-2004-01-48-SNG-RSW

AQ-2004-01-48-SNG-WHT

Collection Name: Aqua Bath

Design Name: 2004

Size: 48"

Dimension: 22.5" H x 48" W x 19" D

Weight: 169 lbs

Cabinet Color: Grey/Rosewood/White

Number of Sinks: 1

Vanity Type: Wall Mounted

AQ-2005-01-60-SNG-GRE

AQ-2005-01-60-SNG-RSW

AQ-2005-01-60-SNG-WHT

Collection Name: Aqua Bath

Design Name: 2005

Size: 60"

Dimension: 22.5" H x 60" W x 19" D

Weight: 211 lbs

Cabinet Color: Grey/Rosewood/White

Number of Sinks: 2

Vanity Type: Wall Mounted

AQ-2006-01-60-SNG-GRE

AQ-2006-01-60-SNG-RSW

AQ-2006-01-60-SNG-WHT

Collection Name: Aqua Bath

Design Name: 2006

Size: 60"

Dimension: 22.5" H x 60" W x 19" D

Weight: 206 lbs

Cabinet Color: Grey/Rosewood/White

Number of Sinks: 1

Vanity Type: Wall Mounted

AQ-2008-01-84-DBL-GRE

AQ-2008-01-84-DBL-RSW

AQ-2008-01-84-DBL-WHT

Collection Name: Aqua Bath

Design Name: 2008

Size: 84"

Dimension: 22.5" H x 84" W x 19" D

Weight: 322 lbs

Cabinet Color: Grey/Rosewood/White

Number of Sinks: 2

Vanity Type: Wall Mounted

TI-3001-01-42-SNG-BLC

TI-3001-01-42-SNG-GRA

TI-3001-01-42-SNG-GRA