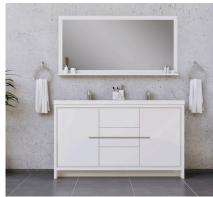

#### AquaBath

Transform your bathroom into a sanctuary with Aquabath's stylish and functional cabinets. Customize your space with a variety of finishes and sizes tailored to your needs. Experience the elegance and practicality of Aquabath, where every detail is designed with you in mind

#### **GENERAL FEATURES**

- Soft Closing Drawers & doors
- Easy to clean
- Scratch and Stain Resistant
- Pre-Drilled Single Faucet Hole (Faucet Not Included)
- Fully Assembled Cabinet
- The sink is packed in a separate box for easy transportation
- Matching mirror is optional