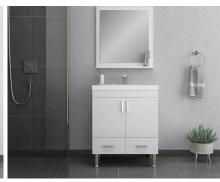

Collection Name: Timeless

Design Name: 3001

Size: 42"

Dimension: 36" H x 42" W x 19" D

Weight: 180 lbs

Cabinet Color: Black/Gray/White

Number of Sinks: 1

Vanity Type: Freestanding

#### **GENERAL FEATURES**

- Soft Closing Drawers & doors
- Easy to clean
- Scratch and Stain Resistant
- Pre-Drilled Single Faucet Hole (Faucet Not Included)
- Fully Assembled Cabinet
- The sink is packed in a separate box for easy transportation
- Matching mirror is optional