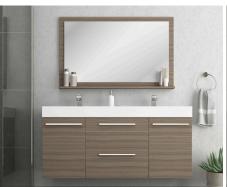

AQ-2001-01-24-SNG-GRE

AQ-2001-01-24-SNG-RSW

AQ-2001-01-24-SNG-WHT

Collection Name: Aqua Bath

Design Name: 2001

Size: 24"

Dimension: 22.5" H x 24" W x 19" D

Weight: 98 lbs

Cabinet Color: Grey

Number of Sinks: 1

Vanity Type: Wall Mounted

AQ-2002-01-30-SNG-GRE

AQ-2002-01-30-SNG-RSW

AQ-2002-01-30-SNG-WHT

Collection Name: Aqua Bath

Design Name: 2002

Size: 30"

Dimension: 36" H x 30" W x 19" D

Weight: 115 lbs

Cabinet Color: Grey /Rosewood/White

Number of Sinks: 1

Vanity Type: Wall Mounted

AQ-2003-01-36-SNG-GRE

AQ-2003-01-36-SNG-RSW

AQ-2003-01-36-SNG-WHT

Collection Name: Aqua Bath

Design Name: 2003

Size: 36"

Dimension: 22.5" H x 36" W x 19" D

Weight: 137 lbs

Cabinet Color: Grey/Rosewood/White

Number of Sinks: 1

Vanity Type: Wall Mounted

AQ-2004-01-48-SNG-GRE

AQ-2004-01-48-SNG-RSW

AQ-2004-01-48-SNG-WHT

Collection Name: Aqua Bath

Design Name: 2004

Size: 48"

Dimension: 22.5" H x 48" W x 19" D

Weight: 169 lbs

Cabinet Color: Grey/Rosewood/White

Number of Sinks: 1

Vanity Type: Wall Mounted

AQ-2005-01-60-SNG-GRE

AQ-2005-01-60-SNG-RSW

AQ-2005-01-60-SNG-WHT

Collection Name: Aqua Bath

Design Name: 2005

Size: 60"

Dimension: 22.5" H x 60" W x 19" D

Weight: 211 lbs

Cabinet Color: Grey/Rosewood/White

Number of Sinks: 2

Vanity Type: Wall Mounted

AQ-2006-01-60-SNG-GRE

AQ-2006-01-60-SNG-RSW

AQ-2006-01-60-SNG-WHT

Collection Name: Aqua Bath

Design Name: 2006

Size: 60"

Dimension: 22.5" H x 60" W x 19" D

Weight: 206 lbs

Cabinet Color: Grey/Rosewood/White

Number of Sinks: 1

Vanity Type: Wall Mounted

AQ-2008-01-84-DBL-GRE

AQ-2008-01-84-DBL-RSW

AQ-2008-01-84-DBL-WHT

Collection Name: Aqua Bath

Design Name: 2008

Size: 84"

Dimension: 22.5" H x 84" W x 19" D

Weight: 322 lbs

Cabinet Color: Grey/Rosewood/White

Number of Sinks: 2

Vanity Type: Wall Mounted

TI-3001-01-42-SNG-BLC

TI-3001-01-42-SNG-GRA

TI-3001-01-42-SNG-GRA