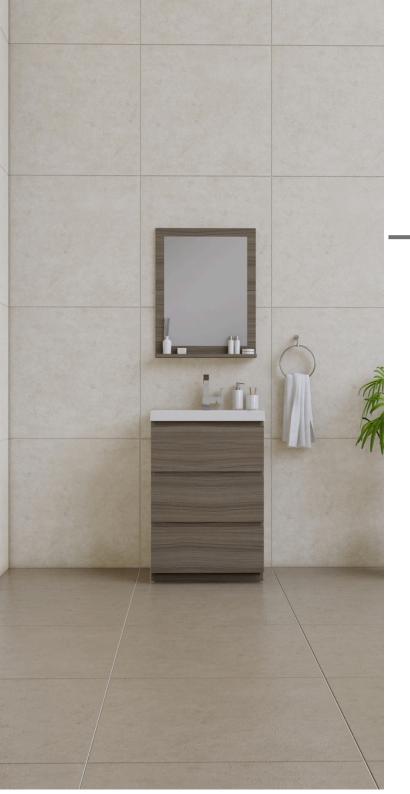

#### ZenBath

Emphasizing simplicity and tranquility, our cabinets are designed to bring harmony and elegance to your space. Made from high-quality materials, they offer both durability and timeless beauty.

ZE-4001-01-24-SNG-GRA

ZE-4001-01-24-SNG-RSW

ZE-4001-01-24-SNG-WHT

Collection Name: ZenBath

Design Name: 4001

Size: 24"

Dimension: 36" H x 24" W x 19" D

Weight: 120 lbs

Cabinet Color: Gray/Rosewood/White

Number of Sinks: 1

Vanity Type: Freestanding

ZE-4002-01--30-SNG-GRA

ZE-4002-01-30-SNG-RSW

ZE-4002-01-30-SNG-WHT

Collection Name: ZenBath

Design Name: 4002

Size: 30"

Dimension: 36" H x 30" W x 19" D

Weight: 150 lbs

Cabinet Color: Gray/Rosewood/White

Number of Sinks: 1

Vanity Type: Freestanding

ZE-4003-01-36-SNG-GRA

ZE-4003-01-36-SNG-RSW

ZE-4003-01-36-SNG-WHT

Collection Name: ZenBath

Design Name: 4003

Size: 36"

Dimension: 36" H x 36" W x 19" D

Weight: 180 lbs

Cabinet Color: Gray/Rosewood/White

Number of Sinks: 1

Vanity Type: Freestanding

ZE-4004-01-48-SNG-GRA

ZE-4004-01-48-SNG-RSW

ZE-4004-01-48-SNG-WHT

Collection Name: ZenBath

Design Name: 4004

Size: 48"

Dimension: 36" H x 48" W x 19" D

Weight: 215 lbs

Cabinet Color: Gray/Rosewood/White

Number of Sinks: 1

Vanity Type: Freestanding

ZE-4005-01-60-DBL-GRA

ZE-4005-01-60-DBL-RSW

ZE-4005-01-60-DBL-WHT

Collection Name: ZenBath

Design Name: 4004

Size: 60"

Dimension: 36" H x 60" W x 19" D

Weight: 260 lbs

Cabinet Color: Gray/Rosewood/White

Number of Sinks: 2

Vanity Type: Freestanding

ZE-4006-01-60-SNG-GRA

ZE-4006-01-60-SNG-RSW

ZE-4006-01-60-SNG-WHT

Collection Name: ZenBath

Design Name: 4006

Size: 60"

Dimension: 36" H x 60" W x 19" D

Weight: 260 lbs

Cabinet Color: Gray/Rosewood/White

Number of Sinks: 1

Vanity Type: Freestanding

ZE-4007-01-72-DBL-GRA

ZE-4007-01-72-DBL-RSW

ZE-4007-01-72-DBL-WHT

Collection Name: ZenBath

Design Name: 4007

Size: 72"

Dimension: 36" H x 72" W x 19" D

Weight: 270 lbs

Cabinet Color: Gray/Rosewood/White

Number of Sinks: 2

Vanity Type: Freestanding

ZE-4008-01-84-DBL-GRA

ZE-4008-01-84-DBL-RSW

ZE-4008-01-84-DBL-WHT

Collection Name: ZenBath

Design Name: 4008

Size: 84"

Dimension: 36" H x 84" W x 19" D

Weight: 280 lbs

Cabinet Color: Gray/Rosewood/White

Number of Sinks: 2

Vanity Type: Freestanding

ZE-4009-01-24-SNG-GRA

ZE-4009-01-24-SGN-RSW

ZE-4009-01-24-SGN-WHT

Collection Name: ZenBath

Design Name: 4009

Size: 24"

Dimension: 36" H x 24" W x 19" D

Weight: 110 lbs

Cabinet Color: Gray/Rosewood/White

Number of Sinks: 1

Vanity Type: Freestanding

ZE-4010-01-30-SNG-GRA

ZE-4010-01-30-SGN-RSW

ZE-4010-01-30-SGN-WHT

Collection Name: ZenBath

Design Name: 4010

Size: 30"

Dimension: 36" H x 30" W x 19" D

Weight: 135 lbs

Cabinet Color: Gray/Rosewood/White

Number of Sinks: 1

Vanity Type: Freestanding

ZE-4011-01-36-SNG-GRA

ZE-4011-01-36-SNG-RSW

ZE-4011-01-36-SNG-WHT

Collection Name: ZenBath

Design Name: 4011

Size: 36"

Dimension: 36" H x 36" W x 19" D

Weight: 165 lbs

Cabinet Color: Gray/Rosewood/White

Number of Sinks: 1

Vanity Type: Freestanding

ZE-4012-01-48-SNG-GRA

ZE-4012-01-48-SNG-RSW

ZE-4012-01-48-SNG-WHT

Collection Name: ZenBath

Design Name: 4012

Size: 48"

Dimension: 36" H x 36" W x 19" D

Weight: 190 lbs

Cabinet Color: Gray/Rosewood/White

Number of Sinks: 1

Vanity Type: Freestanding

**ZE-4013-01-60-DBL-GRA** 

ZE-4013-01-60-DBL-RSW

ZE-4013-01-60-DBL-WHT

Collection Name: ZenBath

Design Name: 4013

Size: 60"

Dimension: 36" H x 60" W x 19" D

Weight: 270 lbs

Cabinet Color: Gray/Rosewood/White

Number of Sinks: 2

Vanity Type: Freestanding

ZE-4012-01-48-SNG-GRA

ZE-4012-01-48-SNG-RSW

ZE-4012-01-48-SNG-WHT

Collection Name: ZenBath

Design Name: 4014

Size: 60"

Dimension: 36" H x 60" W x 19" D

Weight: 270 lbs

Cabinet Color: Gray/Rosewood/White

Number of Sinks: 1

Vanity Type: Freestanding

ZE-4015-01-72-DBL-GRA

ZE-4015-01-72-DBL-RSW

ZE-4015-01-72-DBL-WHT

Collection Name: ZenBath

Design Name: 4015

Size: 72"

Dimension: 36" H x 72" W x 19" D

Weight: 355 lbs

Cabinet Color: Gray/Rosewood/White

Number of Sinks: 2

Vanity Type: Freestanding

ZE-4016-01-84-DBL-GRA

ZE-4016-01-84-DBL-RSW

ZE-4016-01-84-DBL-WHT

Collection Name: ZenBath

Design Name: 4016

Size: 84"

Dimension: 36" H x 84" W x 19" D

Weight: 410 lbs

Cabinet Color: Gray/Rosewood/White

Number of Sinks: 2

Vanity Type: Freestanding