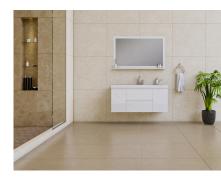

#### AquaBath

Transform your bathroom into a sanctuary with Aquabath's stylish and functional cabinets. Customize your space with a variety of finishes and sizes tailored to your needs. Experience the elegance and practicality of Aquabath, where every detail is designed with you in mind

AQ-2001-01-24-SNG-GRE

AQ-2001-01-24-SNG-RSW

AQ-2001-01-24-SNG-WHT

Collection Name: Aqua Bath

Design Name: 2001

Size: 24"

Dimension: 22.5" H x 24" W x 19" D

Weight: 98 lbs