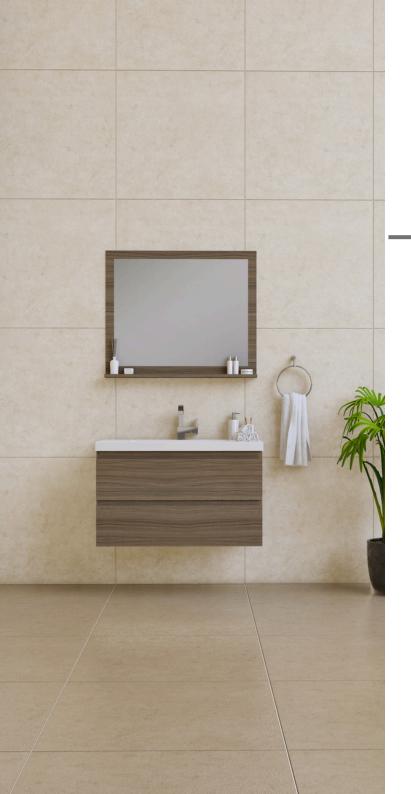

#### AquaBath

Transform your bathroom into a sanctuary with Aquabath's stylish and functional cabinets. Customize your space with a variety of finishes and sizes tailored to your needs. Experience the elegance and practicality of Aquabath, where every detail is designed with you in mind

AQ-2001-01-24-SNG-GRE

AQ-2001-01-24-SNG-RSW

AQ-2001-01-24-SNG-WHT

Collection Name: Aqua Bath

Design Name: 2001

Size: 24"

Dimension: 22.5" H x 24" W x 19" D

Weight: 98 lbs

Cabinet Color: Grey

Number of Sinks: 1

Vanity Type: Wall Mounted

AQ-2002-01-30-SNG-GRE

AQ-2002-01-30-SNG-RSW

AQ-2002-01-30-SNG-WHT

Collection Name: Aqua Bath

Design Name: 2002

Size: 30"

Dimension: 36" H x 30" W x 19" D

Weight: 115 lbs

Cabinet Color: Grey /Rosewood/White

Number of Sinks: 1

Vanity Type: Wall Mounted

AQ-2003-01-36-SNG-GRE

AQ-2003-01-36-SNG-RSW

AQ-2003-01-36-SNG-WHT

Collection Name: Aqua Bath

Design Name: 2003

Size: 36"

Dimension: 22.5" H x 36" W x 19" D

Weight: 137 lbs

Cabinet Color: Grey/Rosewood/White

Number of Sinks: 1

Vanity Type: Wall Mounted

AQ-2004-01-48-SNG-GRE

AQ-2004-01-48-SNG-RSW

AQ-2004-01-48-SNG-WHT

Collection Name: Aqua Bath

Design Name: 2004

Size: 48"

Dimension: 22.5" H x 48" W x 19" D

Weight: 169 lbs

Cabinet Color: Grey/Rosewood/White

Number of Sinks: 1

Vanity Type: Wall Mounted

AQ-2005-01-60-SNG-GRE

AQ-2005-01-60-SNG-RSW

AQ-2005-01-60-SNG-WHT

Collection Name: Aqua Bath

Design Name: 2005

Size: 60"

Dimension: 22.5" H x 60" W x 19" D

Weight: 211 lbs

Cabinet Color: Grey/Rosewood/White

Number of Sinks: 2

Vanity Type: Wall Mounted

AQ-2006-01-60-SNG-GRE

AQ-2006-01-60-SNG-RSW

AQ-2006-01-60-SNG-WHT

Collection Name: Aqua Bath

Design Name: 2006

Size: 60"

Dimension: 22.5" H x 60" W x 19" D

Weight: 206 lbs

Cabinet Color: Grey/Rosewood/White

Number of Sinks: 1

Vanity Type: Wall Mounted

AQ-2008-01-84-DBL-GRE

AQ-2008-01-84-DBL-RSW

AQ-2008-01-84-DBL-WHT

Collection Name: Aqua Bath

Design Name: 2008

Size: 84"

Dimension: 22.5" H x 84" W x 19" D

Weight: 322 lbs

Cabinet Color: Grey/Rosewood/White

Number of Sinks: 2

Vanity Type: Wall Mounted

TI-3001-01-42-SNG-BLC

TI-3001-01-42-SNG-GRA

TI-3001-01-42-SNG-GRA