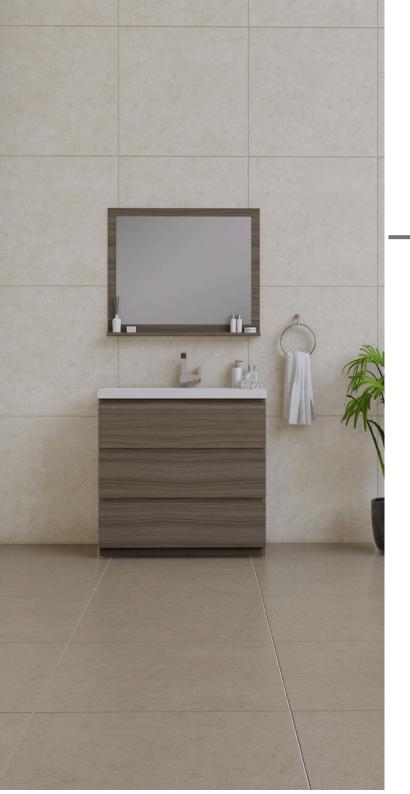

#### **GENERAL FEATURES**

- Soft Closing Drawers & doors
- Easy to clean
- Scratch and Stain Resistant
- Pre-Drilled Single Faucet Hole (Faucet Not Included)
- Fully Assembled Cabinet
- The sink is packed in a separate box for easy transportation
- Matching mirror is optional

AQ-2001-01-24-SNG-GRE

AQ-2001-01-24-SNG-RSW

AQ-2001-01-24-SNG-WHT

Collection Name: Aqua Bath

Design Name: 2001

Size: 24"

Dimension: 22.5" H x 24" W x 19" D

Weight: 98 lbs

Cabinet Color: Grey

Number of Sinks: 1

Vanity Type: Wall Mounted

AQ-2002-01-30-SNG-GRE

AQ-2002-01-30-SNG-RSW

AQ-2002-01-30-SNG-WHT

Collection Name: Aqua Bath

Design Name: 2002