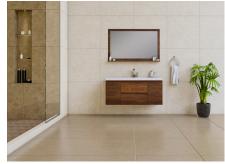

#### Timeless

Elevate your bathroom with Timeless Bathroom Cabinets, where classic elegance meets modern functionality. Experience the enduring beauty and unmatched quality of Timeless Bathroom Cabinets, where every detail is tailored for perfection.

Collection Name: Timeless

Design Name: 3001

Size: 42"

Dimension: 36" H x 42" W x 19" D

Weight: 180 lbs

Cabinet Color: Black/Gray/White

Number of Sinks: 1

Vanity Type: Freestanding