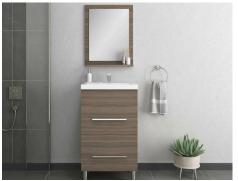

ZE-4001-01-24-SNG-GRA

ZE-4001-01-24-SNG-RSW

ZE-4001-01-24-SNG-WHT

Collection Name: ZenBath

Design Name: 4001

Size: 24"

Dimension: 36" H x 24" W x 19" D

Weight: 120 lbs

Cabinet Color: Gray/Rosewood/White

Number of Sinks: 1

Vanity Type: Freestanding

ZE-4002-01--30-SNG-GRA

ZE-4002-01-30-SNG-RSW

ZE-4002-01-30-SNG-WHT

Collection Name: ZenBath

Design Name: 4002

Size: 30"

Dimension: 36" H x 30" W x 19" D

Weight: 150 lbs

Cabinet Color: Gray/Rosewood/White

Number of Sinks: 1

Vanity Type: Freestanding

ZE-4003-01-36-SNG-GRA

ZE-4003-01-36-SNG-RSW