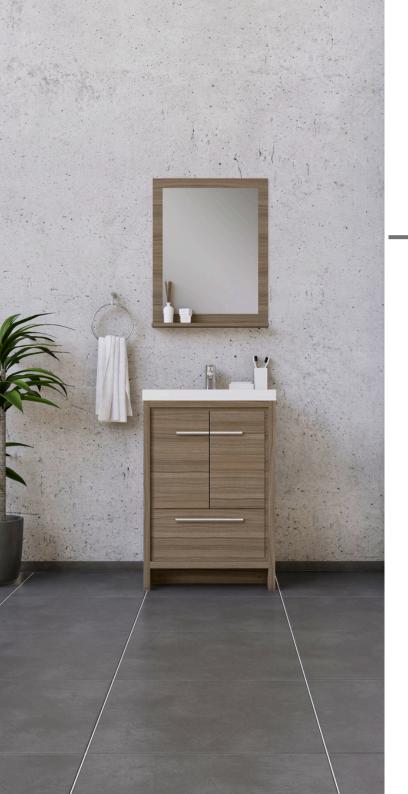

#### **GENERAL FEATURES**

- Soft Closing Drawers & doors
- Easy to clean
- Scratch and Stain Resistant
- Pre-Drilled Single Faucet Hole (Faucet Not Included)
- Fully Assembled Cabinet
- The sink is packed in a separate box for easy transportation
- Matching mirror is optional

Collection Name: Timeless

Design Name: 3001

Size: 42"

Dimension: 36" H x 42" W x 19" D

Weight: 180 lbs

Cabinet Color: Black/Gray/White

Number of Sinks: 1

Vanity Type: Freestanding

Design Name: 3006

Size: 30"

Dimension: 36" H x 30" W x 19" D

Weight: 150 lbs

Cabinet Color: Black/Gray/White

Number of Sinks: 1

Vanity Type: Freestanding

TI-3007-01-72-DBL-BLC