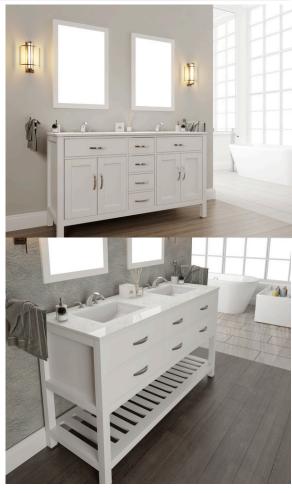

#### Timeless

Elevate your bathroom with Timeless Bathroom Cabinets, where classic elegance meets modern functionality. Experience the enduring beauty and unmatched quality of Timeless Bathroom Cabinets, where every detail is tailored for perfection.

#### **GENERAL FEATURES**

- Soft Closing Drawers & doors
- Easy to clean
- Scratch and Stain Resistant
- Pre-Drilled Single Faucet Hole (Faucet Not Included)
- Fully Assembled Cabinet
- The sink is packed in a separate box for easy transportation
- Matching mirror is optional