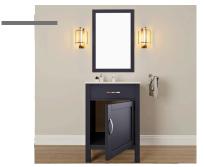

#### Timeless

Elevate your bathroom with Timeless Bathroom Cabinets, where classic elegance meets modern functionality. Experience the enduring beauty and unmatched quality of Timeless Bathroom Cabinets, where every detail is tailored for perfection.

Collection Name: Timeless

Design Name: 3001

Size: 42"

Dimension: 36" H x 42" W x 19" D

Weight: 180 lbs

Cabinet Color: Black/Gray/White

Number of Sinks: 1

Vanity Type: Freestanding

TI-3002-01-48-SNG-BLC

TI-3002-01-48-SNG-GRA

TI-3002-01-48-SNG-WHT

Collection Name: Timeless

Design Name: 3002

Size: 48"

Dimension: 36" H x 48" W x 19" D

Weight: 190 lbs

Cabinet Color: Black/Gray/White

Number of Sinks: 1

Vanity Type: Freestanding

TI-3003-01-60-DBL-BLC

TI-3003-01-60-DBL-GRA

TI-3003-01-60-DBL-WHT

Collection Name: Timeless

Design Name: 3003

Size: 60"

Dimension: 36" H x 60" W x 19" D

Weight: 220 lbs

Cabinet Color: Black/Gray/White

Number of Sinks: 2

Vanity Type: Freestanding

TI-3004-01-48-DBL-BLC

TI-3004-01-48-DBL-GRA

TI-3004-01-48-DBL-WHT

Collection Name: Timeless

Design Name: 3004

Size: 48"

Dimension: 36" H x 48" W x 19" D

Weight: 160 lbs

Cabinet Color: Black/Gray/White

Number of Sinks: 2

Vanity Type: Freestanding

TI-3005-01-60-DBL-BLC

TI-3005-01-60-DBL-GRA

TI-3005-01-60-DBL-WHT

Collection Name: Timeless

Design Name: 3005

Size: 60"

Dimension: 26" H x 60" W x 19" D

Weight: 180 lbs

Cabinet Color: Black/Gray/White

Number of Sinks: 2

Vanity Type: Freestanding

TI-3006-01-30-SNG-BLC

TI-3006-01-30-SNG-GRA

TI-3006-01-30-SNG-WHT

Collection Name: Timeless

Design Name: 3006

Size: 30"

Dimension: 36" H x 30" W x 19" D

Weight: 150 lbs

Cabinet Color: Black/Gray/White

Number of Sinks: 1

Vanity Type: Freestanding

TI-3007-01-72-DBL-BLC

TI-3007-01-72-DBL-GRA

TI-3007-01-72-DBL-WHT

Collection Name: Timeless

Design Name: 3007

Size: 72"

Dimension: 36" H x 72" W x 19" D

Weight: 280 lbs

Cabinet Color: Black/Gray/White

Number of Sinks: 1

Vanity Type: Freestanding

TI-3008-01-24-SNG-BLC

TI-3008-01-24-SNG-GRA

TI-3008-01-24-SNG-WHT

Collection Name: Timeless

Design Name: 3008

Size: 24"

Dimension: 22.5" H x 24" W x 19" D

Weight: 110 lbs

Cabinet Color: Black/Gray/White

Number of Sinks: 1

Vanity Type: Freestanding

TI-3009-01-36-SNG-BLC

TI-3009-01-36-SNG-GRA

TI-3009-01-36-SNG-BLC

Collection Name: Timeless

Design Name: 3009

Size: 36"

Dimension: 36" H x 36" W x 19" D

Weight: 160 lbs

Cabinet Color: Black/Gray/White

Number of Sinks: 1

Vanity Type: Freestanding