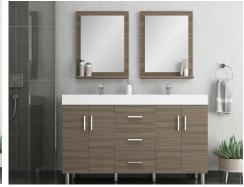

Design Name: 2005

Size: 60"

Dimension: 22.5" H x 60" W x 19" D

Weight: 211 lbs

Cabinet Color: Grey/Rosewood/White

Number of Sinks: 2

Vanity Type: Wall Mounted

AQ-2006-01-60-SNG-GRE

#### AquaBath

Transform your bathroom into a sanctuary with Aquabath's stylish and functional cabinets. Customize your space with a variety of finishes and sizes tailored to your needs. Experience the elegance and practicality of Aquabath, where every detail is designed with you in mind