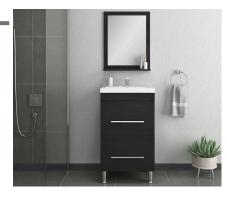

Collection Name: Timeless

Design Name: 3001

Size: 42"

Dimension: 36" H x 42" W x 19" D

Weight: 180 lbs

Cabinet Color: Black/Gray/White

Number of Sinks: 1

Vanity Type: Freestanding

Dimension: 22.5" H x 24" W x 19" D

Weight: 110 lbs

Cabinet Color: Black/Gray/White

Number of Sinks: 1

Vanity Type: Freestanding

TI-3009-01-36-SNG-BLC

TI-3009-01-36-SNG-GRA

TI-3009-01-36-SNG-BLC

Collection Name: Timeless

Design Name: 3009

Size: 36"

Dimension: 36" H x 36" W x 19" D

Weight: 160 lbs

Cabinet Color: Black/Gray/White

Number of Sinks: 1

Vanity Type: Freestanding