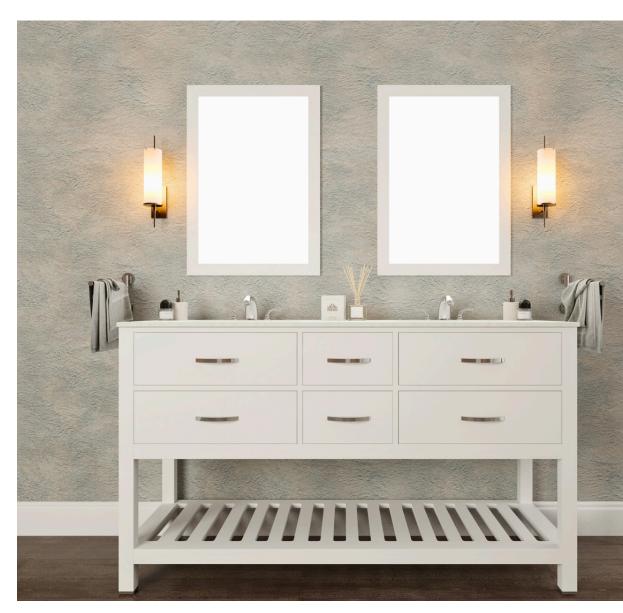

#### **GENERAL FEATURES**

- Soft Closing Drawers & doors
- Easy to clean
- Scratch and Stain Resistant
- Pre-Drilled Single Faucet Hole (Faucet Not Included)
- Fully Assembled Cabinet
- The sink is packed in a separate box for easy transportation
- Matching mirror is optional

AQ-2001-01-24-SNG-GRE

AQ-2001-01-24-SNG-RSW

AQ-2001-01-24-SNG-WHT

Collection Name: Aqua Bath

Design Name: 2001

Size: 24"

Dimension: 22.5" H x 24" W x 19" D

Weight: 98 lbs

Cabinet Color: Grey

Number of Sinks: 1

Vanity Type: Wall Mounted

AQ-2002-01-30-SNG-GRE

AQ-2002-01-30-SNG-RSW

AQ-2002-01-30-SNG-WHT

Collection Name: Aqua Bath

Design Name: 2002

Size: 30"

Dimension: 36" H x 30" W x 19" D

Weight: 115 lbs

Cabinet Color: Grey /Rosewood/White

Number of Sinks: 1

Vanity Type: Wall Mounted

AQ-2003-01-36-SNG-GRE

AQ-2003-01-36-SNG-RSW

AQ-2003-01-36-SNG-WHT

Collection Name: Aqua Bath

Design Name: 2003

Size: 36"

Dimension: 22.5" H x 36" W x 19" D

Weight: 137 lbs

Cabinet Color: Grey/Rosewood/White

Number of Sinks: 1

Vanity Type: Wall Mounted

AQ-2004-01-48-SNG-GRE

AQ-2004-01-48-SNG-RSW

AQ-2004-01-48-SNG-WHT

Collection Name: Aqua Bath

Design Name: 2004

Size: 48"

Dimension: 22.5" H x 48" W x 19" D

Weight: 169 lbs

Cabinet Color: Grey/Rosewood/White

Number of Sinks: 1

Vanity Type: Wall Mounted

AQ-2005-01-60-SNG-GRE

AQ-2005-01-60-SNG-RSW

AQ-2005-01-60-SNG-WHT

Collection Name: Aqua Bath

Design Name: 2005

Size: 60"

Dimension: 22.5" H x 60" W x 19" D

Weight: 211 lbs

Cabinet Color: Grey/Rosewood/White

Number of Sinks: 2

Vanity Type: Wall Mounted

AQ-2006-01-60-SNG-GRE

AQ-2006-01-60-SNG-RSW

AQ-2006-01-60-SNG-WHT

Collection Name: Aqua Bath

Design Name: 2006

Size: 60"

Dimension: 22.5" H x 60" W x 19" D

Weight: 206 lbs

Cabinet Color: Grey/Rosewood/White

Number of Sinks: 1

Vanity Type: Wall Mounted

AQ-2008-01-84-DBL-GRE

AQ-2008-01-84-DBL-RSW

AQ-2008-01-84-DBL-WHT

Collection Name: Aqua Bath

Design Name: 2008

Size: 84"

Dimension: 22.5" H x 84" W x 19" D

Weight: 322 lbs

Cabinet Color: Grey/Rosewood/White

Number of Sinks: 2

Vanity Type: Wall Mounted

TI-3001-01-42-SNG-BLC

TI-3001-01-42-SNG-GRA

TI-3001-01-42-SNG-GRA