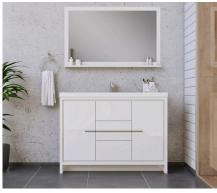

Collection Name: Timeless

Design Name: 3001

Size: 42"

Dimension: 36" H x 42" W x 19" D

Weight: 180 lbs

Cabinet Color: Black/Gray/White

Number of Sinks: 1

Vanity Type: Freestanding

TI-3002-01-48-SNG-BLC

TI-3002-01-48-SNG-GRA

TI-3002-01-48-SNG-WHT

Collection Name: Timeless

Design Name: 3002

Size: 48"

Dimension: 36" H x 48" W x 19" D

Weight: 190 lbs