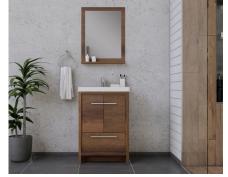

ZE-4001-01-24-SNG-GRA

ZE-4001-01-24-SNG-RSW

ZE-4001-01-24-SNG-WHT

Collection Name: ZenBath

Design Name: 4001

Size: 24"

Dimension: 36" H x 24" W x 19" D

Weight: 120 lbs

Cabinet Color: Gray/Rosewood/White

Number of Sinks: 1

Vanity Type: Freestanding

ZE-4002-01--30-SNG-GRA

ZE-4002-01-30-SNG-RSW

ZE-4002-01-30-SNG-WHT

Collection Name: ZenBath

Design Name: 4002