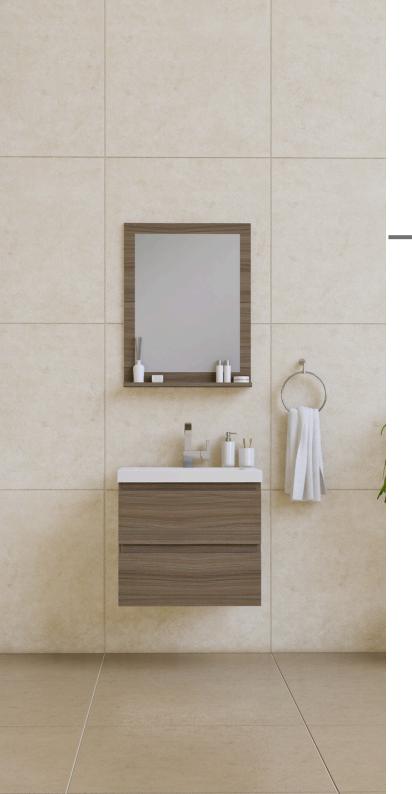

#### **GENERAL FEATURES**

- Soft Closing Drawers & doors
- Easy to clean
- Scratch and Stain Resistant
- Pre-Drilled Single Faucet Hole (Faucet Not Included)
- Fully Assembled Cabinet
- The sink is packed in a separate box for easy transportation
- Matching mirror is optional