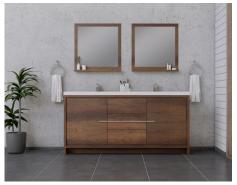

#### ZenBath

Emphasizing simplicity and tranquility, our cabinets are designed to bring harmony and elegance to your space. Made from high-quality materials, they offer both durability and timeless beauty.

ZE-4001-01-24-SNG-GRA

ZE-4001-01-24-SNG-RSW

ZE-4001-01-24-SNG-WHT

Collection Name: ZenBath

Design Name: 4001

Size: 24"

Dimension: 36" H x 24" W x 19" D

Weight: 120 lbs

Cabinet Color: Gray/Rosewood/White

Number of Sinks: 1

Vanity Type: Freestanding

ZE-4002-01--30-SNG-GRA

ZE-4002-01-30-SNG-RSW

ZE-4002-01-30-SNG-WHT

Collection Name: ZenBath

Design Name: 4002

Size: 30"

Dimension: 36" H x 30" W x 19" D

Weight: 150 lbs

Cabinet Color: Gray/Rosewood/White

Number of Sinks: 1

Vanity Type: Freestanding

ZE-4003-01-36-SNG-GRA

ZE-4003-01-36-SNG-RSW

ZE-4003-01-36-SNG-WHT

Collection Name: ZenBath

Design Name: 4003

Size: 36"

Dimension: 36" H x 36" W x 19" D

Weight: 180 lbs

Cabinet Color: Gray/Rosewood/White

Number of Sinks: 1

Vanity Type: Freestanding

ZE-4004-01-48-SNG-GRA

ZE-4004-01-48-SNG-RSW

ZE-4004-01-48-SNG-WHT

Collection Name: ZenBath

Design Name: 4004

Size: 48"

Dimension: 36" H x 48" W x 19" D

Weight: 215 lbs

Cabinet Color: Gray/Rosewood/White

Number of Sinks: 1

Vanity Type: Freestanding

ZE-4005-01-60-DBL-GRA

ZE-4005-01-60-DBL-RSW

ZE-4005-01-60-DBL-WHT

Collection Name: ZenBath

Design Name: 4004

Size: 60"

Dimension: 36" H x 60" W x 19" D

Weight: 260 lbs

Cabinet Color: Gray/Rosewood/White

Number of Sinks: 2

Vanity Type: Freestanding

ZE-4006-01-60-SNG-GRA

ZE-4006-01-60-SNG-RSW

ZE-4006-01-60-SNG-WHT

Collection Name: ZenBath

Design Name: 4006

Size: 60"

Dimension: 36" H x 60" W x 19" D

Weight: 260 lbs

Cabinet Color: Gray/Rosewood/White

Number of Sinks: 1

Vanity Type: Freestanding

ZE-4007-01-72-DBL-GRA

ZE-4007-01-72-DBL-RSW

ZE-4007-01-72-DBL-WHT

Collection Name: ZenBath

Design Name: 4007

Size: 72"

Dimension: 36" H x 72" W x 19" D

Weight: 270 lbs

Cabinet Color: Gray/Rosewood/White

Number of Sinks: 2

Vanity Type: Freestanding

ZE-4008-01-84-DBL-GRA

ZE-4008-01-84-DBL-RSW

ZE-4008-01-84-DBL-WHT

Collection Name: ZenBath

Design Name: 4008

Size: 84"

Dimension: 36" H x 84" W x 19" D

Weight: 280 lbs

Cabinet Color: Gray/Rosewood/White

Number of Sinks: 2

Vanity Type: Freestanding

ZE-4009-01-24-SNG-GRA

ZE-4009-01-24-SGN-RSW

ZE-4009-01-24-SGN-WHT

Collection Name: ZenBath

Design Name: 4009

Size: 24"

Dimension: 36" H x 24" W x 19" D

Weight: 110 lbs

Cabinet Color: Gray/Rosewood/White

Number of Sinks: 1

Vanity Type: Freestanding

ZE-4010-01-30-SNG-GRA

ZE-4010-01-30-SGN-RSW

ZE-4010-01-30-SGN-WHT

Collection Name: ZenBath

Design Name: 4010

Size: 30"

Dimension: 36" H x 30" W x 19" D

Weight: 135 lbs

Cabinet Color: Gray/Rosewood/White

Number of Sinks: 1

Vanity Type: Freestanding

ZE-4011-01-36-SNG-GRA

ZE-4011-01-36-SNG-RSW

ZE-4011-01-36-SNG-WHT

Collection Name: ZenBath

Design Name: 4011

Size: 36"

Dimension: 36" H x 36" W x 19" D

Weight: 165 lbs

Cabinet Color: Gray/Rosewood/White

Number of Sinks: 1

Vanity Type: Freestanding

ZE-4012-01-48-SNG-GRA

ZE-4012-01-48-SNG-RSW

ZE-4012-01-48-SNG-WHT

Collection Name: ZenBath

Design Name: 4012

Size: 48"

Dimension: 36" H x 36" W x 19" D

Weight: 190 lbs

Cabinet Color: Gray/Rosewood/White

Number of Sinks: 1

Vanity Type: Freestanding

**ZE-4013-01-60-DBL-GRA** 

ZE-4013-01-60-DBL-RSW

ZE-4013-01-60-DBL-WHT

Collection Name: ZenBath

Design Name: 4013

Size: 60"

Dimension: 36" H x 60" W x 19" D

Weight: 270 lbs

Cabinet Color: Gray/Rosewood/White

Number of Sinks: 2

Vanity Type: Freestanding

ZE-4012-01-48-SNG-GRA

ZE-4012-01-48-SNG-RSW

ZE-4012-01-48-SNG-WHT

Collection Name: ZenBath

Design Name: 4014

Size: 60"

Dimension: 36" H x 60" W x 19" D

Weight: 270 lbs

Cabinet Color: Gray/Rosewood/White

Number of Sinks: 1

Vanity Type: Freestanding

ZE-4015-01-72-DBL-GRA

ZE-4015-01-72-DBL-RSW

ZE-4015-01-72-DBL-WHT

Collection Name: ZenBath

Design Name: 4015

Size: 72"

Dimension: 36" H x 72" W x 19" D

Weight: 355 lbs

Cabinet Color: Gray/Rosewood/White

Number of Sinks: 2

Vanity Type: Freestanding

ZE-4016-01-84-DBL-GRA

ZE-4016-01-84-DBL-RSW

ZE-4016-01-84-DBL-WHT

Collection Name: ZenBath

Design Name: 4016

Size: 84"

Dimension: 36" H x 84" W x 19" D

Weight: 410 lbs

Cabinet Color: Gray/Rosewood/White

Number of Sinks: 2

Vanity Type: Freestanding