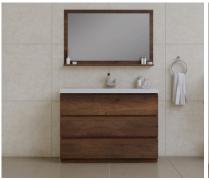

#### Timeless

Elevate your bathroom with Timeless Bathroom Cabinets, where classic elegance meets modern functionality. Experience the enduring beauty and unmatched quality of Timeless Bathroom Cabinets, where every detail is tailored for perfection.

Collection Name: Timeless

Design Name: 3001

Size: 42"

Dimension: 36" H x 42" W x 19" D

Weight: 180 lbs

Cabinet Color: Black/Gray/White

Number of Sinks: 1

Vanity Type: Freestanding