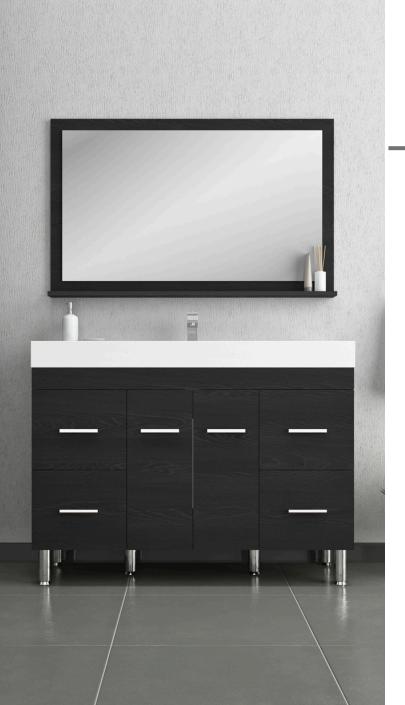

Collection Name: Timeless

Design Name: 3001

Size: 42"

Dimension: 36" H x 42" W x 19" D

Weight: 180 lbs

Cabinet Color: Black/Gray/White

Number of Sinks: 1

Vanity Type: Freestanding