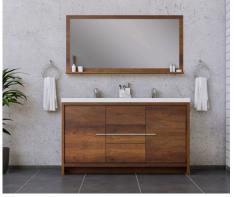

Collection Name: Timeless

Design Name: 3001

Size: 42"

Dimension: 36" H x 42" W x 19" D

Weight: 180 lbs

Cabinet Color: Black/Gray/White

Number of Sinks: 1

Vanity Type: Freestanding

Size: 60"

Dimension: 36" H x 60" W x 19" D

Weight: 220 lbs

Cabinet Color: Black/Gray/White

Number of Sinks: 2

Vanity Type: Freestanding

TI-3004-01-48-DBL-BLC

TI-3004-01-48-DBL-GRA