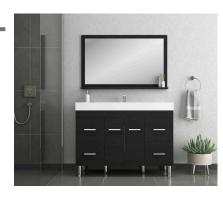

Collection Name: Timeless

Design Name: 3001

Size: 42"

Dimension: 36" H x 42" W x 19" D

Weight: 180 lbs

Cabinet Color: Black/Gray/White

Number of Sinks: 1

Vanity Type: Freestanding