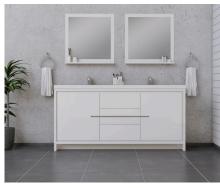

#### AquaBath

Transform your bathroom into a sanctuary with Aquabath's stylish and functional cabinets. Customize your space with a variety of finishes and sizes tailored to your needs. Experience the elegance and practicality of Aquabath, where every detail is designed with you in mind

#### **GENERAL FEATURES**

- Soft Closing Drawers & doors
- Easy to clean
- Scratch and Stain Resistant
- Pre-Drilled Single Faucet Hole (Faucet Not Included)
- Fully Assembled Cabinet
- The sink is packed in a separate box for easy transportation
- Matching mirror is optional