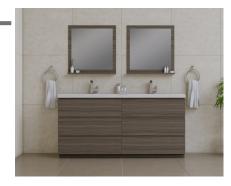

Design Name: 2005

Size: 60"

Dimension: 22.5" H x 60" W x 19" D

Weight: 211 lbs

Cabinet Color: Grey/Rosewood/White

Number of Sinks: 2

Vanity Type: Wall Mounted

AQ-2006-01-60-SNG-GRE

Number of Sinks: 1

Vanity Type: Wall Mounted

AQ-2008-01-84-DBL-GRE

AQ-2008-01-84-DBL-RSW

AQ-2008-01-84-DBL-WHT

Collection Name: Aqua Bath

Design Name: 2008

Size: 84"