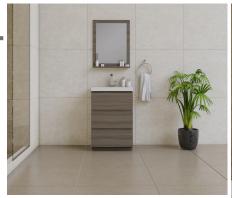

#### ZenBath

Emphasizing simplicity and tranquility, our cabinets are designed to bring harmony and elegance to your space. Made from high-quality materials, they offer both durability and timeless beauty.

ZE-4001-01-24-SNG-GRA

ZE-4001-01-24-SNG-RSW

ZE-4001-01-24-SNG-WHT

Collection Name: ZenBath

Design Name: 4001

Size: 24"

Dimension: 36" H x 24" W x 19" D

Weight: 120 lbs

Cabinet Color: Gray/Rosewood/White

Number of Sinks: 1

Vanity Type: Freestanding

ZE-4002-01--30-SNG-GRA

ZE-4002-01-30-SNG-RSW

ZE-4002-01-30-SNG-WHT

Collection Name: ZenBath

Design Name: 4002

Size: 30"

Dimension: 36" H x 30" W x 19" D

Weight: 150 lbs

Cabinet Color: Gray/Rosewood/White

Number of Sinks: 1

Vanity Type: Freestanding

ZE-4003-01-36-SNG-GRA

ZE-4003-01-36-SNG-RSW

ZE-4003-01-36-SNG-WHT

Collection Name: ZenBath

Design Name: 4003

Size: 36"

Dimension: 36" H x 36" W x 19" D

Weight: 180 lbs

Cabinet Color: Gray/Rosewood/White

Number of Sinks: 1

Vanity Type: Freestanding

ZE-4004-01-48-SNG-GRA

ZE-4004-01-48-SNG-RSW

ZE-4004-01-48-SNG-WHT

Collection Name: ZenBath

Design Name: 4004

Size: 48"

Dimension: 36" H x 48" W x 19" D

Weight: 215 lbs

Cabinet Color: Gray/Rosewood/White

Number of Sinks: 1

Vanity Type: Freestanding

ZE-4005-01-60-DBL-GRA

ZE-4005-01-60-DBL-RSW

ZE-4005-01-60-DBL-WHT

Collection Name: ZenBath

Design Name: 4004

Size: 60"

Dimension: 36" H x 60" W x 19" D

Weight: 260 lbs

Cabinet Color: Gray/Rosewood/White

Number of Sinks: 2

Vanity Type: Freestanding

ZE-4006-01-60-SNG-GRA

ZE-4006-01-60-SNG-RSW

ZE-4006-01-60-SNG-WHT

Collection Name: ZenBath

Design Name: 4006

Size: 60"

Dimension: 36" H x 60" W x 19" D

Weight: 260 lbs

Cabinet Color: Gray/Rosewood/White

Number of Sinks: 1

Vanity Type: Freestanding

ZE-4007-01-72-DBL-GRA

ZE-4007-01-72-DBL-RSW

ZE-4007-01-72-DBL-WHT

Collection Name: ZenBath

Design Name: 4007

Size: 72"

Dimension: 36" H x 72" W x 19" D

Weight: 270 lbs

Cabinet Color: Gray/Rosewood/White

Number of Sinks: 2

Vanity Type: Freestanding

ZE-4008-01-84-DBL-GRA

ZE-4008-01-84-DBL-RSW

ZE-4008-01-84-DBL-WHT

Collection Name: ZenBath

Design Name: 4008

Size: 84"

Dimension: 36" H x 84" W x 19" D

Weight: 280 lbs

Cabinet Color: Gray/Rosewood/White

Number of Sinks: 2

Vanity Type: Freestanding

ZE-4009-01-24-SNG-GRA

ZE-4009-01-24-SGN-RSW

ZE-4009-01-24-SGN-WHT

Collection Name: ZenBath

Design Name: 4009

Size: 24"

Dimension: 36" H x 24" W x 19" D

Weight: 110 lbs

Cabinet Color: Gray/Rosewood/White

Number of Sinks: 1

Vanity Type: Freestanding

ZE-4010-01-30-SNG-GRA

ZE-4010-01-30-SGN-RSW

ZE-4010-01-30-SGN-WHT

Collection Name: ZenBath

Design Name: 4010

Size: 30"

Dimension: 36" H x 30" W x 19" D

Weight: 135 lbs

Cabinet Color: Gray/Rosewood/White

Number of Sinks: 1

Vanity Type: Freestanding

ZE-4011-01-36-SNG-GRA

ZE-4011-01-36-SNG-RSW

ZE-4011-01-36-SNG-WHT

Collection Name: ZenBath

Design Name: 4011

Size: 36"

Dimension: 36" H x 36" W x 19" D

Weight: 165 lbs

Cabinet Color: Gray/Rosewood/White

Number of Sinks: 1

Vanity Type: Freestanding

ZE-4012-01-48-SNG-GRA

ZE-4012-01-48-SNG-RSW

ZE-4012-01-48-SNG-WHT

Collection Name: ZenBath

Design Name: 4012

Size: 48"

Dimension: 36" H x 36" W x 19" D

Weight: 190 lbs

Cabinet Color: Gray/Rosewood/White

Number of Sinks: 1

Vanity Type: Freestanding

**ZE-4013-01-60-DBL-GRA** 

ZE-4013-01-60-DBL-RSW

ZE-4013-01-60-DBL-WHT

Collection Name: ZenBath

Design Name: 4013

Size: 60"

Dimension: 36" H x 60" W x 19" D

Weight: 270 lbs

Cabinet Color: Gray/Rosewood/White

Number of Sinks: 2

Vanity Type: Freestanding

ZE-4012-01-48-SNG-GRA

ZE-4012-01-48-SNG-RSW

ZE-4012-01-48-SNG-WHT

Collection Name: ZenBath

Design Name: 4014

Size: 60"

Dimension: 36" H x 60" W x 19" D

Weight: 270 lbs

Cabinet Color: Gray/Rosewood/White

Number of Sinks: 1

Vanity Type: Freestanding

ZE-4015-01-72-DBL-GRA

ZE-4015-01-72-DBL-RSW

ZE-4015-01-72-DBL-WHT

Collection Name: ZenBath

Design Name: 4015

Size: 72"

Dimension: 36" H x 72" W x 19" D

Weight: 355 lbs

Cabinet Color: Gray/Rosewood/White

Number of Sinks: 2

Vanity Type: Freestanding

ZE-4016-01-84-DBL-GRA

ZE-4016-01-84-DBL-RSW

ZE-4016-01-84-DBL-WHT

Collection Name: ZenBath

Design Name: 4016

Size: 84"

Dimension: 36" H x 84" W x 19" D

Weight: 410 lbs

Cabinet Color: Gray/Rosewood/White

Number of Sinks: 2

Vanity Type: Freestanding