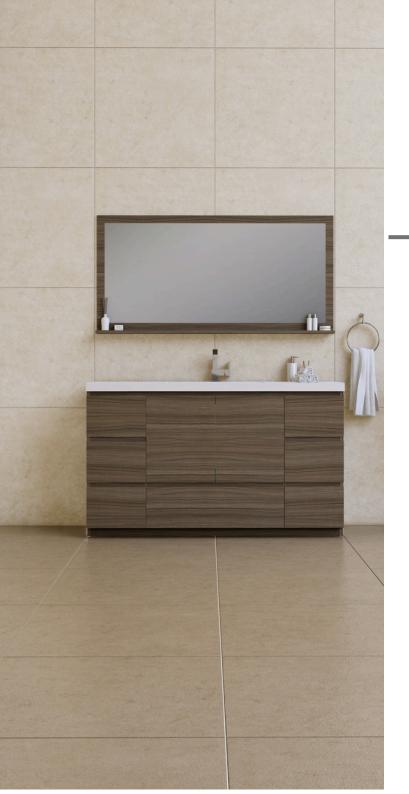

#### AquaBath

Transform your bathroom into a sanctuary with Aquabath's stylish and functional cabinets. Customize your space with a variety of finishes and sizes tailored to your needs. Experience the elegance and practicality of Aquabath, where every detail is designed with you in mind

AQ-2001-01-24-SNG-GRE

AQ-2001-01-24-SNG-RSW

AQ-2001-01-24-SNG-WHT

Collection Name: Aqua Bath

Design Name: 2001

Size: 24"

Dimension: 22.5" H x 24" W x 19" D

Weight: 98 lbs

Cabinet Color: Grey

Number of Sinks: 1

Vanity Type: Wall Mounted

AQ-2002-01-30-SNG-GRE

AQ-2002-01-30-SNG-RSW

AQ-2002-01-30-SNG-WHT

Collection Name: Aqua Bath

Design Name: 2002

Size: 30"

Dimension: 36" H x 30" W x 19" D

Weight: 115 lbs

Cabinet Color: Grey /Rosewood/White

Number of Sinks: 1

Vanity Type: Wall Mounted

AQ-2003-01-36-SNG-GRE

AQ-2003-01-36-SNG-RSW

AQ-2003-01-36-SNG-WHT

Collection Name: Aqua Bath

Design Name: 2003

Size: 36"

Dimension: 22.5" H x 36" W x 19" D

Weight: 137 lbs

Cabinet Color: Grey/Rosewood/White

Number of Sinks: 1

Vanity Type: Wall Mounted

AQ-2004-01-48-SNG-GRE

AQ-2004-01-48-SNG-RSW

AQ-2004-01-48-SNG-WHT

Collection Name: Aqua Bath

Design Name: 2004

Size: 48"

Dimension: 22.5" H x 48" W x 19" D

Weight: 169 lbs

Cabinet Color: Grey/Rosewood/White

Number of Sinks: 1

Vanity Type: Wall Mounted

AQ-2005-01-60-SNG-GRE

AQ-2005-01-60-SNG-RSW

AQ-2005-01-60-SNG-WHT

Collection Name: Aqua Bath

Design Name: 2005

Size: 60"

Dimension: 22.5" H x 60" W x 19" D

Weight: 211 lbs

Cabinet Color: Grey/Rosewood/White

Number of Sinks: 2

Vanity Type: Wall Mounted

AQ-2006-01-60-SNG-GRE

AQ-2006-01-60-SNG-RSW

AQ-2006-01-60-SNG-WHT

Collection Name: Aqua Bath

Design Name: 2006

Size: 60"

Dimension: 22.5" H x 60" W x 19" D

Weight: 206 lbs

Cabinet Color: Grey/Rosewood/White

Number of Sinks: 1

Vanity Type: Wall Mounted

AQ-2008-01-84-DBL-GRE

AQ-2008-01-84-DBL-RSW

AQ-2008-01-84-DBL-WHT

Collection Name: Aqua Bath

Design Name: 2008

Size: 84"

Dimension: 22.5" H x 84" W x 19" D

Weight: 322 lbs

Cabinet Color: Grey/Rosewood/White

Number of Sinks: 2

Vanity Type: Wall Mounted

TI-3001-01-42-SNG-BLC

TI-3001-01-42-SNG-GRA

TI-3001-01-42-SNG-GRA