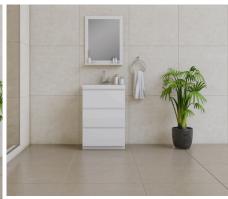

#### AquaBath

Transform your bathroom into a sanctuary with Aquabath's stylish and functional cabinets. Customize your space with a variety of finishes and sizes tailored to your needs. Experience the elegance and practicality of Aquabath, where every detail is designed with you in mind

AQ-2001-01-24-SNG-GRE

AQ-2001-01-24-SNG-RSW

AQ-2001-01-24-SNG-WHT

Collection Name: Aqua Bath

Design Name: 2001

Size: 24"

Dimension: 22.5" H x 24" W x 19" D

Weight: 98 lbs

Cabinet Color: Grey

Number of Sinks: 1

Vanity Type: Wall Mounted

AQ-2002-01-30-SNG-GRE

AQ-2002-01-30-SNG-RSW

AQ-2002-01-30-SNG-WHT

Collection Name: Aqua Bath

Design Name: 2002

Size: 30"

Dimension: 36" H x 30" W x 19" D

Weight: 115 lbs

Cabinet Color: Grey /Rosewood/White

Number of Sinks: 1

Vanity Type: Wall Mounted

AQ-2003-01-36-SNG-GRE

AQ-2003-01-36-SNG-RSW

AQ-2003-01-36-SNG-WHT

Collection Name: Aqua Bath

Design Name: 2003

Size: 36"

Dimension: 22.5" H x 36" W x 19" D

Weight: 137 lbs

Cabinet Color: Grey/Rosewood/White

Number of Sinks: 1

Vanity Type: Wall Mounted

AQ-2004-01-48-SNG-GRE

AQ-2004-01-48-SNG-RSW

AQ-2004-01-48-SNG-WHT

Collection Name: Aqua Bath

Design Name: 2004

Size: 48"

Dimension: 22.5" H x 48" W x 19" D

Weight: 169 lbs

Cabinet Color: Grey/Rosewood/White

Number of Sinks: 1

Vanity Type: Wall Mounted

AQ-2005-01-60-SNG-GRE

AQ-2005-01-60-SNG-RSW

AQ-2005-01-60-SNG-WHT

Collection Name: Aqua Bath

Design Name: 2005

Size: 60"

Dimension: 22.5" H x 60" W x 19" D

Weight: 211 lbs

Cabinet Color: Grey/Rosewood/White

Number of Sinks: 2

Vanity Type: Wall Mounted

AQ-2006-01-60-SNG-GRE

AQ-2006-01-60-SNG-RSW

AQ-2006-01-60-SNG-WHT

Collection Name: Aqua Bath

Design Name: 2006

Size: 60"

Dimension: 22.5" H x 60" W x 19" D

Weight: 206 lbs

Cabinet Color: Grey/Rosewood/White

Number of Sinks: 1

Vanity Type: Wall Mounted

AQ-2008-01-84-DBL-GRE

AQ-2008-01-84-DBL-RSW

AQ-2008-01-84-DBL-WHT

Collection Name: Aqua Bath

Design Name: 2008

Size: 84"

Dimension: 22.5" H x 84" W x 19" D

Weight: 322 lbs

Cabinet Color: Grey/Rosewood/White

Number of Sinks: 2

Vanity Type: Wall Mounted

TI-3001-01-42-SNG-BLC

TI-3001-01-42-SNG-GRA

TI-3001-01-42-SNG-GRA