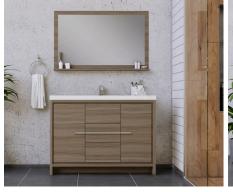

#### Timeless

Elevate your bathroom with Timeless Bathroom Cabinets, where classic elegance meets modern functionality. Experience the enduring beauty and unmatched quality of Timeless Bathroom Cabinets, where every detail is tailored for perfection.

#### **GENERAL FEATURES**

- Soft Closing Drawers & doors
- Easy to clean
- Scratch and Stain Resistant
- Pre-Drilled Single Faucet Hole (Faucet Not Included)
- Fully Assembled Cabinet
- The sink is packed in a separate box for easy transportation
- Matching mirror is optional