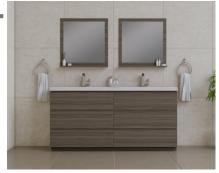

Design Name: 2005

Size: 60"

Dimension: 22.5" H x 60" W x 19" D

Weight: 211 lbs

Cabinet Color: Grey/Rosewood/White

Number of Sinks: 2

Vanity Type: Wall Mounted

AQ-2006-01-60-SNG-GRE

Number of Sinks: 1

Vanity Type: Wall Mounted

AQ-2008-01-84-DBL-GRE

AQ-2008-01-84-DBL-RSW

AQ-2008-01-84-DBL-WHT

Collection Name: Aqua Bath

Design Name: 2008

Size: 84"