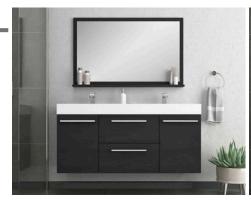

ZE-4001-01-24-SNG-GRA

ZE-4001-01-24-SNG-RSW

ZE-4001-01-24-SNG-WHT

Collection Name: ZenBath

Design Name: 4001

Size: 24"

Dimension: 36" H x 24" W x 19" D

Weight: 120 lbs

Cabinet Color: Gray/Rosewood/White

Number of Sinks: 1

Vanity Type: Freestanding

ZE-4002-01--30-SNG-GRA

ZE-4002-01-30-SNG-RSW

ZE-4002-01-30-SNG-WHT

Collection Name: ZenBath

Design Name: 4002

Size: 30"

Dimension: 36" H x 30" W x 19" D

Weight: 150 lbs

Cabinet Color: Gray/Rosewood/White

Number of Sinks: 1

Vanity Type: Freestanding

ZE-4003-01-36-SNG-GRA

ZE-4003-01-36-SNG-RSW

ZE-4003-01-36-SNG-WHT

Collection Name: ZenBath

Design Name: 4003

Size: 36"

Dimension: 36" H x 36" W x 19" D

Weight: 180 lbs

Cabinet Color: Gray/Rosewood/White

Number of Sinks: 1

Vanity Type: Freestanding

ZE-4004-01-48-SNG-GRA

ZE-4004-01-48-SNG-RSW

ZE-4004-01-48-SNG-WHT

Collection Name: ZenBath

Design Name: 4004

Size: 48"

Dimension: 36" H x 48" W x 19" D

Weight: 215 lbs

Cabinet Color: Gray/Rosewood/White

Number of Sinks: 1

Vanity Type: Freestanding

ZE-4005-01-60-DBL-GRA

ZE-4005-01-60-DBL-RSW

ZE-4005-01-60-DBL-WHT

Collection Name: ZenBath

Design Name: 4004

Size: 60"

Dimension: 36" H x 60" W x 19" D

Weight: 260 lbs

Cabinet Color: Gray/Rosewood/White

Number of Sinks: 2

Vanity Type: Freestanding

ZE-4006-01-60-SNG-GRA

ZE-4006-01-60-SNG-RSW

ZE-4006-01-60-SNG-WHT

Collection Name: ZenBath

Design Name: 4006

Size: 60"

Dimension: 36" H x 60" W x 19" D

Weight: 260 lbs

Cabinet Color: Gray/Rosewood/White

Number of Sinks: 1

Vanity Type: Freestanding

ZE-4007-01-72-DBL-GRA

ZE-4007-01-72-DBL-RSW

ZE-4007-01-72-DBL-WHT

Collection Name: ZenBath

Design Name: 4007

Size: 72"

Dimension: 36" H x 72" W x 19" D

Weight: 270 lbs

Cabinet Color: Gray/Rosewood/White

Number of Sinks: 2

Vanity Type: Freestanding

ZE-4008-01-84-DBL-GRA

ZE-4008-01-84-DBL-RSW

ZE-4008-01-84-DBL-WHT

Collection Name: ZenBath

Design Name: 4008

Size: 84"

Dimension: 36" H x 84" W x 19" D

Weight: 280 lbs

Cabinet Color: Gray/Rosewood/White

Number of Sinks: 2

Vanity Type: Freestanding

ZE-4009-01-24-SNG-GRA

ZE-4009-01-24-SGN-RSW

ZE-4009-01-24-SGN-WHT

Collection Name: ZenBath

Design Name: 4009

Size: 24"

Dimension: 36" H x 24" W x 19" D

Weight: 110 lbs

Cabinet Color: Gray/Rosewood/White

Number of Sinks: 1

Vanity Type: Freestanding

ZE-4010-01-30-SNG-GRA

ZE-4010-01-30-SGN-RSW

ZE-4010-01-30-SGN-WHT

Collection Name: ZenBath

Design Name: 4010

Size: 30"

Dimension: 36" H x 30" W x 19" D

Weight: 135 lbs

Cabinet Color: Gray/Rosewood/White

Number of Sinks: 1

Vanity Type: Freestanding

ZE-4011-01-36-SNG-GRA

ZE-4011-01-36-SNG-RSW

ZE-4011-01-36-SNG-WHT

Collection Name: ZenBath

Design Name: 4011

Size: 36"

Dimension: 36" H x 36" W x 19" D

Weight: 165 lbs

Cabinet Color: Gray/Rosewood/White

Number of Sinks: 1

Vanity Type: Freestanding

ZE-4012-01-48-SNG-GRA

ZE-4012-01-48-SNG-RSW

ZE-4012-01-48-SNG-WHT

Collection Name: ZenBath

Design Name: 4012

Size: 48"

Dimension: 36" H x 36" W x 19" D

Weight: 190 lbs

Cabinet Color: Gray/Rosewood/White

Number of Sinks: 1

Vanity Type: Freestanding

**ZE-4013-01-60-DBL-GRA** 

ZE-4013-01-60-DBL-RSW

ZE-4013-01-60-DBL-WHT

Collection Name: ZenBath

Design Name: 4013

Size: 60"

Dimension: 36" H x 60" W x 19" D

Weight: 270 lbs

Cabinet Color: Gray/Rosewood/White

Number of Sinks: 2

Vanity Type: Freestanding

ZE-4012-01-48-SNG-GRA

ZE-4012-01-48-SNG-RSW

ZE-4012-01-48-SNG-WHT

Collection Name: ZenBath

Design Name: 4014

Size: 60"

Dimension: 36" H x 60" W x 19" D

Weight: 270 lbs

Cabinet Color: Gray/Rosewood/White

Number of Sinks: 1

Vanity Type: Freestanding

ZE-4015-01-72-DBL-GRA

ZE-4015-01-72-DBL-RSW

ZE-4015-01-72-DBL-WHT

Collection Name: ZenBath

Design Name: 4015

Size: 72"

Dimension: 36" H x 72" W x 19" D

Weight: 355 lbs

Cabinet Color: Gray/Rosewood/White

Number of Sinks: 2

Vanity Type: Freestanding

ZE-4016-01-84-DBL-GRA

ZE-4016-01-84-DBL-RSW

ZE-4016-01-84-DBL-WHT

Collection Name: ZenBath

Design Name: 4016

Size: 84"

Dimension: 36" H x 84" W x 19" D

Weight: 410 lbs

Cabinet Color: Gray/Rosewood/White

Number of Sinks: 2

Vanity Type: Freestanding