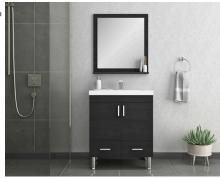

Collection Name: Timeless

Design Name: 3001

Size: 42"

Dimension: 36" H x 42" W x 19" D

Weight: 180 lbs

Cabinet Color: Black/Gray/White

Number of Sinks: 1

Vanity Type: Freestanding

#### **GENERAL FEATURES**

- Soft Closing Drawers & doors
- Easy to clean
- Scratch and Stain Resistant
- Pre-Drilled Single Faucet Hole (Faucet Not Included)
- Fully Assembled Cabinet
- The sink is packed in a separate box for easy transportation
- Matching mirror is optional