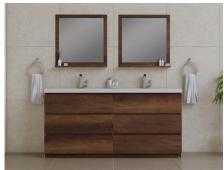

Collection Name: Timeless

Design Name: 3001

Size: 42"

Dimension: 36" H x 42" W x 19" D

Weight: 180 lbs

Cabinet Color: Black/Gray/White

Number of Sinks: 1

Vanity Type: Freestanding

Size: 60"

Dimension: 36" H x 60" W x 19" D

Weight: 220 lbs

Cabinet Color: Black/Gray/White

Number of Sinks: 2

Vanity Type: Freestanding

TI-3004-01-48-DBL-BLC

TI-3004-01-48-DBL-GRA