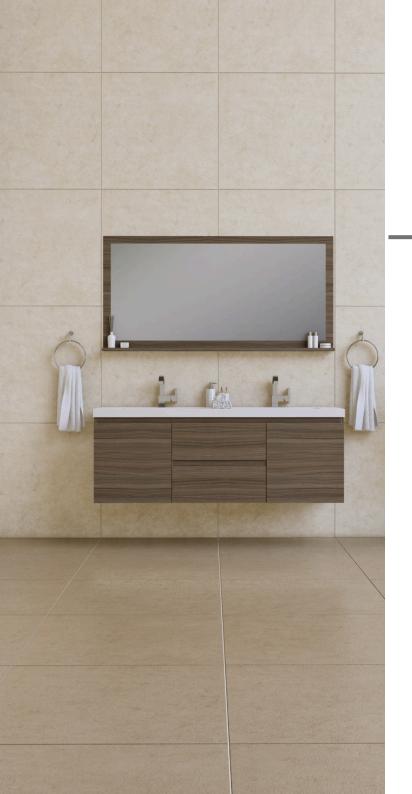

#### Timeless

Elevate your bathroom with Timeless Bathroom Cabinets, where classic elegance meets modern functionality. Experience the enduring beauty and unmatched quality of Timeless Bathroom Cabinets, where every detail is tailored for perfection.

Collection Name: Timeless

Design Name: 3001

Size: 42"

Dimension: 36" H x 42" W x 19" D

Weight: 180 lbs

Cabinet Color: Black/Gray/White

Number of Sinks: 1

Vanity Type: Freestanding