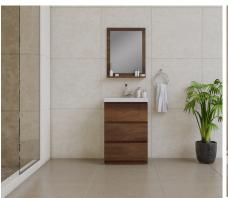

#### Timeless

Elevate your bathroom with Timeless Bathroom Cabinets, where classic elegance meets modern functionality. Experience the enduring beauty and unmatched quality of Timeless Bathroom Cabinets, where every detail is tailored for perfection.

Dimension: 22.5" H x 84" W x 19" D

Weight: 322 lbs

Cabinet Color: Grey/Rosewood/White

Number of Sinks: 2

Vanity Type: Wall Mounted

TI-3001-01-42-SNG-BLC

TI-3001-01-42-SNG-GRA

TI-3001-01-42-SNG-GRA

Collection Name: Timeless

Design Name: 3001

Size: 42"

Dimension: 36" H x 42" W x 19" D

Weight: 180 lbs

Cabinet Color: Black/Gray/White

Number of Sinks: 1

Vanity Type: Freestanding

TI-3002-01-48-SNG-BLC

TI-3002-01-48-SNG-GRA

TI-3002-01-48-SNG-WHT

Collection Name: Timeless

Design Name: 3002

Size: 48"

Dimension: 36" H x 48" W x 19" D

Weight: 190 lbs

Cabinet Color: Black/Gray/White

Number of Sinks: 1

Vanity Type: Freestanding

TI-3003-01-60-DBL-BLC

TI-3003-01-60-DBL-GRA

TI-3003-01-60-DBL-WHT

Collection Name: Timeless

Design Name: 3003

Size: 60"

Dimension: 36" H x 60" W x 19" D

Weight: 220 lbs

Cabinet Color: Black/Gray/White

Number of Sinks: 2

Vanity Type: Freestanding

TI-3004-01-48-DBL-BLC

TI-3004-01-48-DBL-GRA

TI-3004-01-48-DBL-WHT

Collection Name: Timeless

Design Name: 3004

Size: 48"

Dimension: 36" H x 48" W x 19" D

Weight: 160 lbs

Cabinet Color: Black/Gray/White

Number of Sinks: 2

Vanity Type: Freestanding

TI-3005-01-60-DBL-BLC

TI-3005-01-60-DBL-GRA

TI-3005-01-60-DBL-WHT

Collection Name: Timeless

Design Name: 3005

Size: 60"

Dimension: 26" H x 60" W x 19" D

Weight: 180 lbs

Cabinet Color: Black/Gray/White

Number of Sinks: 2

Vanity Type: Freestanding

TI-3006-01-30-SNG-BLC

TI-3006-01-30-SNG-GRA

TI-3006-01-30-SNG-WHT

Collection Name: Timeless

Design Name: 3006

Size: 30"

Dimension: 36" H x 30" W x 19" D

Weight: 150 lbs

Cabinet Color: Black/Gray/White

Number of Sinks: 1

Vanity Type: Freestanding

TI-3007-01-72-DBL-BLC

TI-3007-01-72-DBL-GRA

TI-3007-01-72-DBL-WHT

Collection Name: Timeless

Design Name: 3007

Size: 72"

Dimension: 36" H x 72" W x 19" D

Weight: 280 lbs

Cabinet Color: Black/Gray/White

Number of Sinks: 1

Vanity Type: Freestanding

TI-3008-01-24-SNG-BLC

TI-3008-01-24-SNG-GRA

TI-3008-01-24-SNG-WHT

Collection Name: Timeless

Design Name: 3008

Size: 24"

Dimension: 22.5" H x 24" W x 19" D

Weight: 110 lbs

Cabinet Color: Black/Gray/White

Number of Sinks: 1

Vanity Type: Freestanding

TI-3009-01-36-SNG-BLC

TI-3009-01-36-SNG-GRA

TI-3009-01-36-SNG-BLC

Collection Name: Timeless

Design Name: 3009

Size: 36"

Dimension: 36" H x 36" W x 19" D

Weight: 160 lbs

Cabinet Color: Black/Gray/White

Number of Sinks: 1

Vanity Type: Freestanding