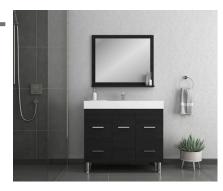

Collection Name: Timeless

Design Name: 3001

Size: 42"

Dimension: 36" H x 42" W x 19" D

Weight: 180 lbs

Cabinet Color: Black/Gray/White

Number of Sinks: 1

Vanity Type: Freestanding

#### **GENERAL FEATURES**

- Soft Closing Drawers & doors
- Easy to clean
- Scratch and Stain Resistant
- Pre-Drilled Single Faucet Hole (Faucet Not Included)
- Fully Assembled Cabinet
- The sink is packed in a separate box for easy transportation
- Matching mirror is optional