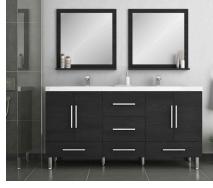

Number of Sinks: 1

Vanity Type: Wall Mounted

AQ-2008-01-84-DBL-GRE

AQ-2008-01-84-DBL-RSW

AQ-2008-01-84-DBL-WHT

Collection Name: Aqua Bath

Design Name: 2008

Size: 84"

Dimension: 22.5" H x 84" W x 19" D

Weight: 322 lbs

Cabinet Color: Grey/Rosewood/White

Number of Sinks: 2

Vanity Type: Wall Mounted

TI-3001-01-42-SNG-BLC

TI-3001-01-42-SNG-GRA

TI-3001-01-42-SNG-GRA