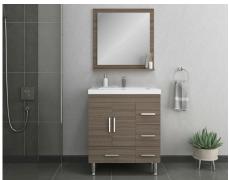

#### AquaBath

Transform your bathroom into a sanctuary with Aquabath's stylish and functional cabinets. Customize your space with a variety of finishes and sizes tailored to your needs. Experience the elegance and practicality of Aquabath, where every detail is designed with you in mind

#### **GENERAL FEATURES**

- Soft Closing Drawers & doors
- Easy to clean
- Scratch and Stain Resistant
- Pre-Drilled Single Faucet Hole (Faucet Not Included)
- Fully Assembled Cabinet
- The sink is packed in a separate box for easy transportation
- Matching mirror is optional