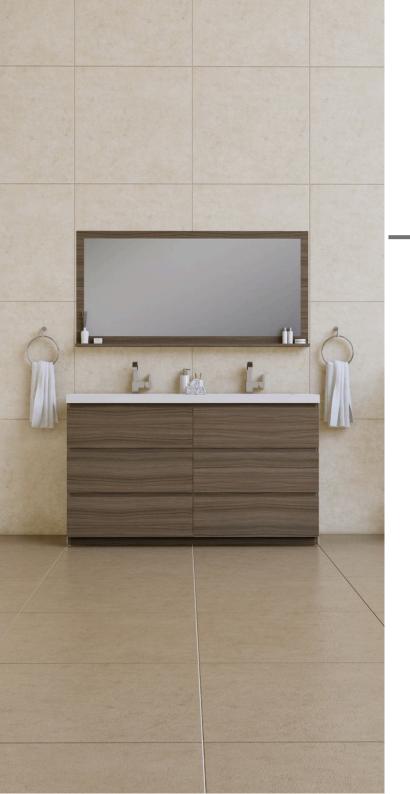

AQ-2001-01-24-SNG-GRE

AQ-2001-01-24-SNG-RSW

AQ-2001-01-24-SNG-WHT

Collection Name: Aqua Bath

Design Name: 2001

Size: 24"

Dimension: 22.5" H x 24" W x 19" D

Weight: 98 lbs

Cabinet Color: Grey

Number of Sinks: 1

Vanity Type: Wall Mounted

AQ-2002-01-30-SNG-GRE

AQ-2002-01-30-SNG-RSW

AQ-2002-01-30-SNG-WHT

Collection Name: Aqua Bath

Design Name: 2002

Size: 30"

Dimension: 36" H x 30" W x 19" D

Weight: 115 lbs

Cabinet Color: Grey /Rosewood/White

Number of Sinks: 1

Vanity Type: Wall Mounted

AQ-2003-01-36-SNG-GRE

AQ-2003-01-36-SNG-RSW

AQ-2003-01-36-SNG-WHT

Collection Name: Aqua Bath

Design Name: 2003

Size: 36"

Dimension: 22.5" H x 36" W x 19" D

Weight: 137 lbs

Cabinet Color: Grey/Rosewood/White

Number of Sinks: 1

Vanity Type: Wall Mounted

AQ-2004-01-48-SNG-GRE

AQ-2004-01-48-SNG-RSW

AQ-2004-01-48-SNG-WHT

Collection Name: Aqua Bath

Design Name: 2004

Size: 48"

Dimension: 22.5" H x 48" W x 19" D

Weight: 169 lbs

Cabinet Color: Grey/Rosewood/White

Number of Sinks: 1

Vanity Type: Wall Mounted

AQ-2005-01-60-SNG-GRE

AQ-2005-01-60-SNG-RSW

AQ-2005-01-60-SNG-WHT

Collection Name: Aqua Bath

Design Name: 2005

Size: 60"

Dimension: 22.5" H x 60" W x 19" D

Weight: 211 lbs

Cabinet Color: Grey/Rosewood/White

Number of Sinks: 2

Vanity Type: Wall Mounted

AQ-2006-01-60-SNG-GRE

AQ-2006-01-60-SNG-RSW

AQ-2006-01-60-SNG-WHT

Collection Name: Aqua Bath

Design Name: 2006

Size: 60"

Dimension: 22.5" H x 60" W x 19" D

Weight: 206 lbs

Cabinet Color: Grey/Rosewood/White

Number of Sinks: 1

Vanity Type: Wall Mounted

AQ-2008-01-84-DBL-GRE

AQ-2008-01-84-DBL-RSW

AQ-2008-01-84-DBL-WHT

Collection Name: Aqua Bath

Design Name: 2008

Size: 84"

Dimension: 22.5" H x 84" W x 19" D

Weight: 322 lbs

Cabinet Color: Grey/Rosewood/White

Number of Sinks: 2

Vanity Type: Wall Mounted

TI-3001-01-42-SNG-BLC

TI-3001-01-42-SNG-GRA

TI-3001-01-42-SNG-GRA