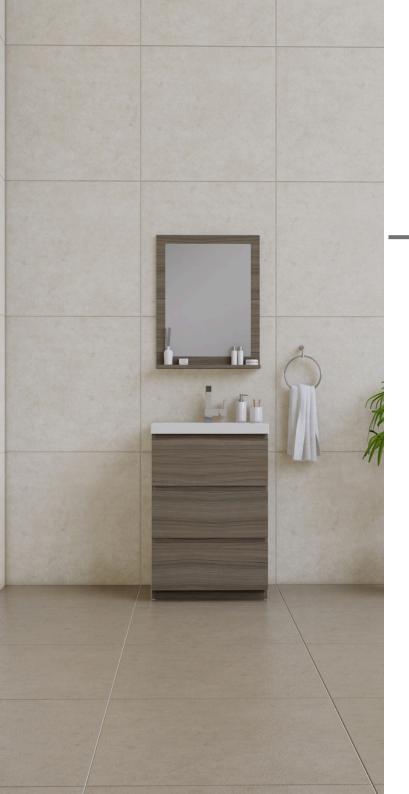

#### Timeless

Elevate your bathroom with Timeless Bathroom Cabinets, where classic elegance meets modern functionality. Experience the enduring beauty and unmatched quality of Timeless Bathroom Cabinets, where every detail is tailored for perfection.

Collection Name: Timeless

Design Name: 3001

Size: 42"

Dimension: 36" H x 42" W x 19" D

Weight: 180 lbs

Cabinet Color: Black/Gray/White

Number of Sinks: 1

Vanity Type: Freestanding

TI-3002-01-48-SNG-BLC

TI-3002-01-48-SNG-GRA

TI-3002-01-48-SNG-WHT

Collection Name: Timeless

Design Name: 3002

Size: 48"

Dimension: 36" H x 48" W x 19" D

Weight: 190 lbs

Cabinet Color: Black/Gray/White

Number of Sinks: 1

Vanity Type: Freestanding

TI-3003-01-60-DBL-BLC

TI-3003-01-60-DBL-GRA

TI-3003-01-60-DBL-WHT

Collection Name: Timeless

Design Name: 3003

Size: 60"

Dimension: 36" H x 60" W x 19" D

Weight: 220 lbs

Cabinet Color: Black/Gray/White

Number of Sinks: 2

Vanity Type: Freestanding

TI-3004-01-48-DBL-BLC

TI-3004-01-48-DBL-GRA

TI-3004-01-48-DBL-WHT

Collection Name: Timeless

Design Name: 3004

Size: 48"

Dimension: 36" H x 48" W x 19" D

Weight: 160 lbs

Cabinet Color: Black/Gray/White

Number of Sinks: 2

Vanity Type: Freestanding

TI-3005-01-60-DBL-BLC

TI-3005-01-60-DBL-GRA

TI-3005-01-60-DBL-WHT

Collection Name: Timeless

Design Name: 3005

Size: 60"

Dimension: 26" H x 60" W x 19" D

Weight: 180 lbs

Cabinet Color: Black/Gray/White

Number of Sinks: 2

Vanity Type: Freestanding

TI-3006-01-30-SNG-BLC

TI-3006-01-30-SNG-GRA

TI-3006-01-30-SNG-WHT

Collection Name: Timeless

Design Name: 3006

Size: 30"

Dimension: 36" H x 30" W x 19" D

Weight: 150 lbs

Cabinet Color: Black/Gray/White

Number of Sinks: 1

Vanity Type: Freestanding

TI-3007-01-72-DBL-BLC

TI-3007-01-72-DBL-GRA

TI-3007-01-72-DBL-WHT

Collection Name: Timeless

Design Name: 3007

Size: 72"

Dimension: 36" H x 72" W x 19" D

Weight: 280 lbs

Cabinet Color: Black/Gray/White

Number of Sinks: 1

Vanity Type: Freestanding

TI-3008-01-24-SNG-BLC

TI-3008-01-24-SNG-GRA

TI-3008-01-24-SNG-WHT

Collection Name: Timeless

Design Name: 3008

Size: 24"

Dimension: 22.5" H x 24" W x 19" D

Weight: 110 lbs

Cabinet Color: Black/Gray/White

Number of Sinks: 1

Vanity Type: Freestanding

TI-3009-01-36-SNG-BLC

TI-3009-01-36-SNG-GRA

TI-3009-01-36-SNG-BLC

Collection Name: Timeless

Design Name: 3009

Size: 36"

Dimension: 36" H x 36" W x 19" D

Weight: 160 lbs

Cabinet Color: Black/Gray/White

Number of Sinks: 1

Vanity Type: Freestanding