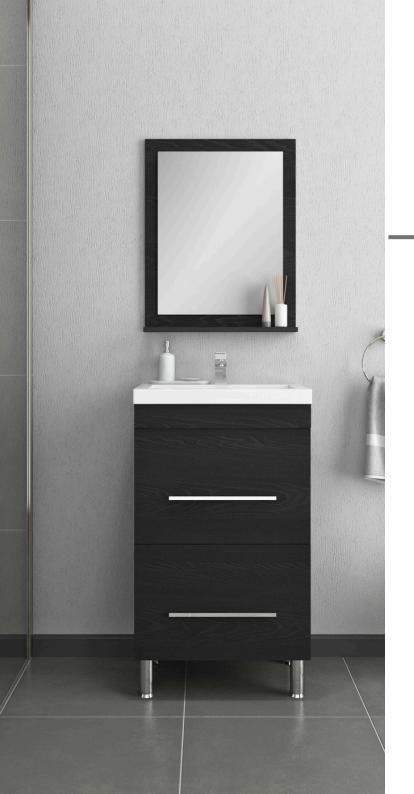

Collection Name: Timeless

Design Name: 3001

Size: 42"

Dimension: 36" H x 42" W x 19" D

Weight: 180 lbs

Cabinet Color: Black/Gray/White

Number of Sinks: 1

Vanity Type: Freestanding

Dimension: 22.5" H x 24" W x 19" D

Weight: 110 lbs

Cabinet Color: Black/Gray/White

Number of Sinks: 1

Vanity Type: Freestanding

TI-3009-01-36-SNG-BLC

TI-3009-01-36-SNG-GRA

TI-3009-01-36-SNG-BLC

Collection Name: Timeless

Design Name: 3009

Size: 36"

Dimension: 36" H x 36" W x 19" D

Weight: 160 lbs

Cabinet Color: Black/Gray/White

Number of Sinks: 1

Vanity Type: Freestanding