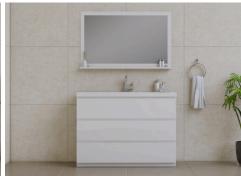

#### ZenBath

Emphasizing simplicity and tranquility, our cabinets are designed to bring harmony and elegance to your space. Made from high-quality materials, they offer both durability and timeless beauty.

ZE-4001-01-24-SNG-GRA

ZE-4001-01-24-SNG-RSW

ZE-4001-01-24-SNG-WHT

Collection Name: ZenBath

Design Name: 4001

Size: 24"

Dimension: 36" H x 24" W x 19" D

Weight: 120 lbs