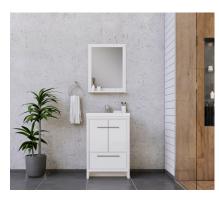

#### Timeless

Elevate your bathroom with Timeless Bathroom Cabinets, where classic elegance meets modern functionality. Experience the enduring beauty and unmatched quality of Timeless Bathroom Cabinets, where every detail is tailored for perfection.

Collection Name: Timeless

Design Name: 3001

Size: 42"

Dimension: 36" H x 42" W x 19" D

Weight: 180 lbs

Cabinet Color: Black/Gray/White

Number of Sinks: 1

Vanity Type: Freestanding

Design Name: 3006

Size: 30"

Dimension: 36" H x 30" W x 19" D

Weight: 150 lbs

Cabinet Color: Black/Gray/White

Number of Sinks: 1

Vanity Type: Freestanding

TI-3007-01-72-DBL-BLC