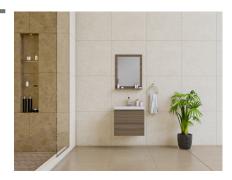

#### AquaBath

Transform your bathroom into a sanctuary with Aquabath's stylish and functional cabinets. Customize your space with a variety of finishes and sizes tailored to your needs. Experience the elegance and practicality of Aquabath, where every detail is designed with you in mind

AQ-2001-01-24-SNG-GRE

AQ-2001-01-24-SNG-RSW

AQ-2001-01-24-SNG-WHT

Collection Name: Aqua Bath

Design Name: 2001

Size: 24"

Dimension: 22.5" H x 24" W x 19" D

Weight: 98 lbs

Cabinet Color: Grey

Number of Sinks: 1

Vanity Type: Wall Mounted

AQ-2002-01-30-SNG-GRE

AQ-2002-01-30-SNG-RSW

AQ-2002-01-30-SNG-WHT

Collection Name: Aqua Bath

Design Name: 2002

Size: 30"

Dimension: 36" H x 30" W x 19" D

Weight: 115 lbs

Cabinet Color: Grey /Rosewood/White

Number of Sinks: 1

Vanity Type: Wall Mounted

AQ-2003-01-36-SNG-GRE

AQ-2003-01-36-SNG-RSW

AQ-2003-01-36-SNG-WHT

Collection Name: Aqua Bath

Design Name: 2003

Size: 36"

Dimension: 22.5" H x 36" W x 19" D

Weight: 137 lbs

Cabinet Color: Grey/Rosewood/White

Number of Sinks: 1

Vanity Type: Wall Mounted

AQ-2004-01-48-SNG-GRE

AQ-2004-01-48-SNG-RSW

AQ-2004-01-48-SNG-WHT

Collection Name: Aqua Bath

Design Name: 2004

Size: 48"

Dimension: 22.5" H x 48" W x 19" D

Weight: 169 lbs

Cabinet Color: Grey/Rosewood/White

Number of Sinks: 1

Vanity Type: Wall Mounted

AQ-2005-01-60-SNG-GRE

AQ-2005-01-60-SNG-RSW

AQ-2005-01-60-SNG-WHT

Collection Name: Aqua Bath

Design Name: 2005

Size: 60"

Dimension: 22.5" H x 60" W x 19" D

Weight: 211 lbs

Cabinet Color: Grey/Rosewood/White

Number of Sinks: 2

Vanity Type: Wall Mounted

AQ-2006-01-60-SNG-GRE

AQ-2006-01-60-SNG-RSW

AQ-2006-01-60-SNG-WHT

Collection Name: Aqua Bath

Design Name: 2006

Size: 60"

Dimension: 22.5" H x 60" W x 19" D

Weight: 206 lbs

Cabinet Color: Grey/Rosewood/White

Number of Sinks: 1

Vanity Type: Wall Mounted

AQ-2008-01-84-DBL-GRE

AQ-2008-01-84-DBL-RSW

AQ-2008-01-84-DBL-WHT

Collection Name: Aqua Bath

Design Name: 2008

Size: 84"

Dimension: 22.5" H x 84" W x 19" D

Weight: 322 lbs

Cabinet Color: Grey/Rosewood/White

Number of Sinks: 2

Vanity Type: Wall Mounted

TI-3001-01-42-SNG-BLC

TI-3001-01-42-SNG-GRA

TI-3001-01-42-SNG-GRA