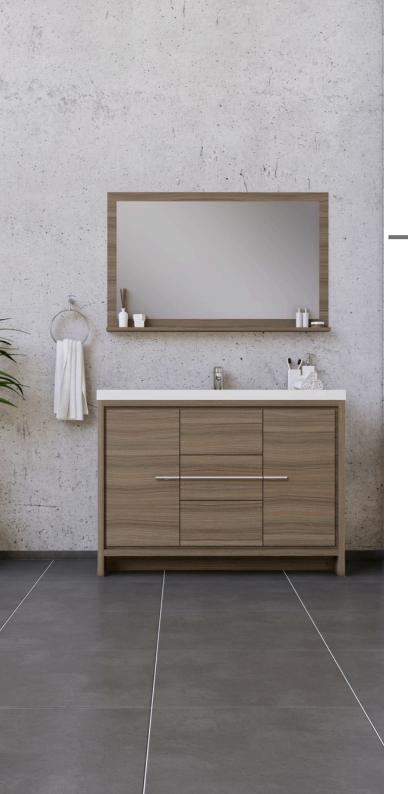

#### Timeless

Elevate your bathroom with Timeless Bathroom Cabinets, where classic elegance meets modern functionality. Experience the enduring beauty and unmatched quality of Timeless Bathroom Cabinets, where every detail is tailored for perfection.

Collection Name: Timeless

Design Name: 3001

Size: 42"

Dimension: 36" H x 42" W x 19" D

Weight: 180 lbs

Cabinet Color: Black/Gray/White

Number of Sinks: 1

Vanity Type: Freestanding