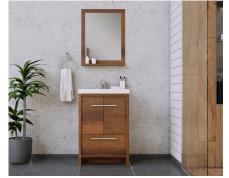

#### Timeless

Elevate your bathroom with Timeless Bathroom Cabinets, where classic elegance meets modern functionality. Experience the enduring beauty and unmatched quality of Timeless Bathroom Cabinets, where every detail is tailored for perfection.

Collection Name: Timeless

Design Name: 3001

Size: 42"

Dimension: 36" H x 42" W x 19" D

Weight: 180 lbs

Cabinet Color: Black/Gray/White

Number of Sinks: 1

Vanity Type: Freestanding

Design Name: 3006

Size: 30"

Dimension: 36" H x 30" W x 19" D

Weight: 150 lbs

Cabinet Color: Black/Gray/White

Number of Sinks: 1

Vanity Type: Freestanding

TI-3007-01-72-DBL-BLC