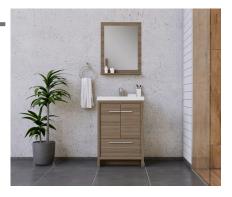

AQ-2001-01-24-SNG-GRE

AQ-2001-01-24-SNG-RSW

AQ-2001-01-24-SNG-WHT

Collection Name: Aqua Bath

Design Name: 2001

Size: 24"

Dimension: 22.5" H x 24" W x 19" D

Weight: 98 lbs

Cabinet Color: Grey

Number of Sinks: 1

Vanity Type: Wall Mounted

AQ-2002-01-30-SNG-GRE

AQ-2002-01-30-SNG-RSW

AQ-2002-01-30-SNG-WHT

Collection Name: Aqua Bath

Design Name: 2002