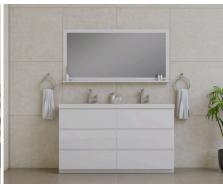

ZE-4001-01-24-SNG-GRA

ZE-4001-01-24-SNG-RSW

ZE-4001-01-24-SNG-WHT

Collection Name: ZenBath

Design Name: 4001

Size: 24"

Dimension: 36" H x 24" W x 19" D

Weight: 120 lbs

Cabinet Color: Gray/Rosewood/White

Number of Sinks: 1

Vanity Type: Freestanding

ZE-4002-01--30-SNG-GRA

ZE-4002-01-30-SNG-RSW

ZE-4002-01-30-SNG-WHT

Collection Name: ZenBath

Design Name: 4002

Size: 30"

Dimension: 36" H x 30" W x 19" D

Weight: 150 lbs

Cabinet Color: Gray/Rosewood/White

Number of Sinks: 1

Vanity Type: Freestanding

ZE-4003-01-36-SNG-GRA

ZE-4003-01-36-SNG-RSW

ZE-4003-01-36-SNG-WHT

Collection Name: ZenBath

Design Name: 4003

Size: 36"

Dimension: 36" H x 36" W x 19" D

Weight: 180 lbs

Cabinet Color: Gray/Rosewood/White

Number of Sinks: 1

Vanity Type: Freestanding

ZE-4004-01-48-SNG-GRA

ZE-4004-01-48-SNG-RSW

ZE-4004-01-48-SNG-WHT

Collection Name: ZenBath

Design Name: 4004

Size: 48"

Dimension: 36" H x 48" W x 19" D

Weight: 215 lbs

Cabinet Color: Gray/Rosewood/White

Number of Sinks: 1

Vanity Type: Freestanding

ZE-4005-01-60-DBL-GRA

ZE-4005-01-60-DBL-RSW

ZE-4005-01-60-DBL-WHT

Collection Name: ZenBath

Design Name: 4004

Size: 60"

Dimension: 36" H x 60" W x 19" D

Weight: 260 lbs

Cabinet Color: Gray/Rosewood/White

Number of Sinks: 2

Vanity Type: Freestanding

ZE-4006-01-60-SNG-GRA

ZE-4006-01-60-SNG-RSW

ZE-4006-01-60-SNG-WHT

Collection Name: ZenBath

Design Name: 4006

Size: 60"

Dimension: 36" H x 60" W x 19" D

Weight: 260 lbs

Cabinet Color: Gray/Rosewood/White

Number of Sinks: 1

Vanity Type: Freestanding

ZE-4007-01-72-DBL-GRA

ZE-4007-01-72-DBL-RSW

ZE-4007-01-72-DBL-WHT

Collection Name: ZenBath

Design Name: 4007

Size: 72"

Dimension: 36" H x 72" W x 19" D

Weight: 270 lbs

Cabinet Color: Gray/Rosewood/White

Number of Sinks: 2

Vanity Type: Freestanding

ZE-4008-01-84-DBL-GRA

ZE-4008-01-84-DBL-RSW

ZE-4008-01-84-DBL-WHT

Collection Name: ZenBath

Design Name: 4008

Size: 84"

Dimension: 36" H x 84" W x 19" D

Weight: 280 lbs

Cabinet Color: Gray/Rosewood/White

Number of Sinks: 2

Vanity Type: Freestanding

ZE-4009-01-24-SNG-GRA

ZE-4009-01-24-SGN-RSW

ZE-4009-01-24-SGN-WHT

Collection Name: ZenBath

Design Name: 4009

Size: 24"

Dimension: 36" H x 24" W x 19" D

Weight: 110 lbs

Cabinet Color: Gray/Rosewood/White

Number of Sinks: 1

Vanity Type: Freestanding

ZE-4010-01-30-SNG-GRA

ZE-4010-01-30-SGN-RSW

ZE-4010-01-30-SGN-WHT

Collection Name: ZenBath

Design Name: 4010

Size: 30"

Dimension: 36" H x 30" W x 19" D

Weight: 135 lbs

Cabinet Color: Gray/Rosewood/White

Number of Sinks: 1

Vanity Type: Freestanding

ZE-4011-01-36-SNG-GRA

ZE-4011-01-36-SNG-RSW

ZE-4011-01-36-SNG-WHT

Collection Name: ZenBath

Design Name: 4011

Size: 36"

Dimension: 36" H x 36" W x 19" D

Weight: 165 lbs

Cabinet Color: Gray/Rosewood/White

Number of Sinks: 1

Vanity Type: Freestanding

ZE-4012-01-48-SNG-GRA

ZE-4012-01-48-SNG-RSW

ZE-4012-01-48-SNG-WHT

Collection Name: ZenBath

Design Name: 4012

Size: 48"

Dimension: 36" H x 36" W x 19" D

Weight: 190 lbs

Cabinet Color: Gray/Rosewood/White

Number of Sinks: 1

Vanity Type: Freestanding

**ZE-4013-01-60-DBL-GRA** 

ZE-4013-01-60-DBL-RSW

ZE-4013-01-60-DBL-WHT

Collection Name: ZenBath

Design Name: 4013

Size: 60"

Dimension: 36" H x 60" W x 19" D

Weight: 270 lbs

Cabinet Color: Gray/Rosewood/White

Number of Sinks: 2

Vanity Type: Freestanding

ZE-4012-01-48-SNG-GRA

ZE-4012-01-48-SNG-RSW

ZE-4012-01-48-SNG-WHT

Collection Name: ZenBath

Design Name: 4014

Size: 60"

Dimension: 36" H x 60" W x 19" D

Weight: 270 lbs

Cabinet Color: Gray/Rosewood/White

Number of Sinks: 1

Vanity Type: Freestanding

ZE-4015-01-72-DBL-GRA

ZE-4015-01-72-DBL-RSW

ZE-4015-01-72-DBL-WHT

Collection Name: ZenBath

Design Name: 4015

Size: 72"

Dimension: 36" H x 72" W x 19" D

Weight: 355 lbs

Cabinet Color: Gray/Rosewood/White

Number of Sinks: 2

Vanity Type: Freestanding

ZE-4016-01-84-DBL-GRA

ZE-4016-01-84-DBL-RSW

ZE-4016-01-84-DBL-WHT

Collection Name: ZenBath

Design Name: 4016

Size: 84"

Dimension: 36" H x 84" W x 19" D

Weight: 410 lbs

Cabinet Color: Gray/Rosewood/White

Number of Sinks: 2

Vanity Type: Freestanding