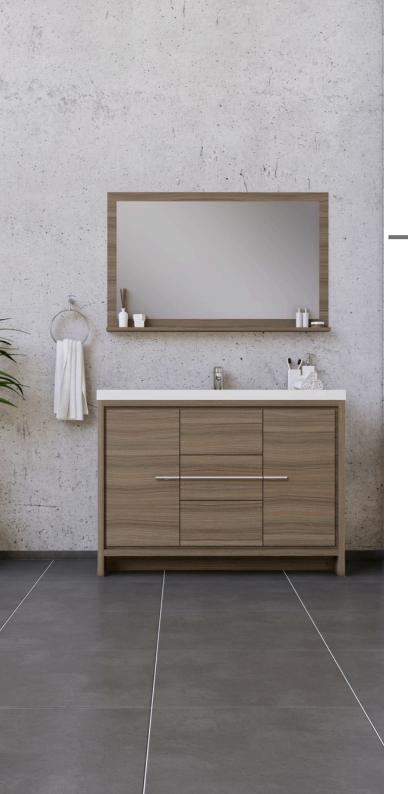

#### Timeless

Elevate your bathroom with Timeless Bathroom Cabinets, where classic elegance meets modern functionality. Experience the enduring beauty and unmatched quality of Timeless Bathroom Cabinets, where every detail is tailored for perfection.

#### **GENERAL FEATURES**

- Soft Closing Drawers & doors
- Easy to clean
- Scratch and Stain Resistant
- Pre-Drilled Single Faucet Hole (Faucet Not Included)
- Fully Assembled Cabinet
- The sink is packed in a separate box for easy transportation
- Matching mirror is optional