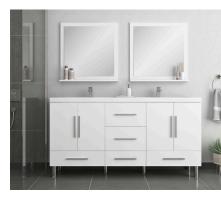

Collection Name: Timeless

Design Name: 3001

Size: 42"

Dimension: 36" H x 42" W x 19" D

Weight: 180 lbs

Cabinet Color: Black/Gray/White

Number of Sinks: 1

Vanity Type: Freestanding