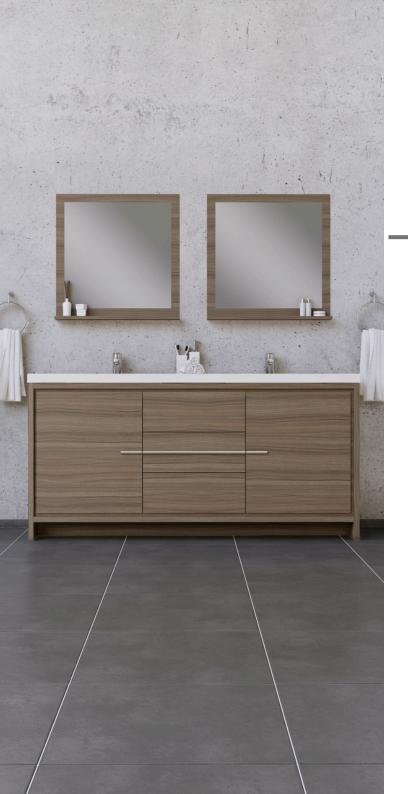

#### ZenBath

Emphasizing simplicity and tranquility, our cabinets are designed to bring harmony and elegance to your space. Made from high-quality materials, they offer both durability and timeless beauty.

#### **GENERAL FEATURES**

- Soft Closing Drawers & doors
- Easy to clean
- Scratch and Stain Resistant
- Pre-Drilled Single Faucet Hole (Faucet Not Included)
- Fully Assembled Cabinet
- The sink is packed in a separate box for easy transportation
- Matching mirror is optional