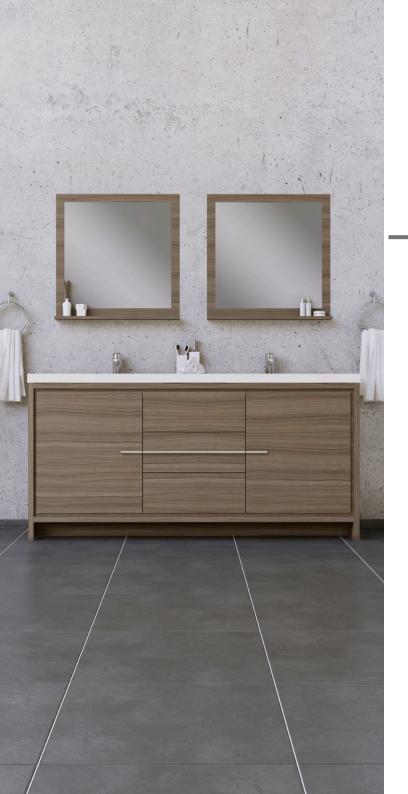

#### Timeless

Elevate your bathroom with Timeless Bathroom Cabinets, where classic elegance meets modern functionality. Experience the enduring beauty and unmatched quality of Timeless Bathroom Cabinets, where every detail is tailored for perfection.

Collection Name: Timeless

Design Name: 3001

Size: 42"

Dimension: 36" H x 42" W x 19" D

Weight: 180 lbs

Cabinet Color: Black/Gray/White

Number of Sinks: 1

Vanity Type: Freestanding

TI-3002-01-48-SNG-BLC

TI-3002-01-48-SNG-GRA

TI-3002-01-48-SNG-WHT

Collection Name: Timeless

Design Name: 3002

Size: 48"

Dimension: 36" H x 48" W x 19" D

Weight: 190 lbs

Cabinet Color: Black/Gray/White

Number of Sinks: 1

Vanity Type: Freestanding

TI-3003-01-60-DBL-BLC

TI-3003-01-60-DBL-GRA

TI-3003-01-60-DBL-WHT

Collection Name: Timeless

Design Name: 3003

Size: 60"

Dimension: 36" H x 60" W x 19" D

Weight: 220 lbs

Cabinet Color: Black/Gray/White

Number of Sinks: 2

Vanity Type: Freestanding

TI-3004-01-48-DBL-BLC

TI-3004-01-48-DBL-GRA

TI-3004-01-48-DBL-WHT

Collection Name: Timeless

Design Name: 3004

Size: 48"

Dimension: 36" H x 48" W x 19" D

Weight: 160 lbs

Cabinet Color: Black/Gray/White

Number of Sinks: 2

Vanity Type: Freestanding

TI-3005-01-60-DBL-BLC

TI-3005-01-60-DBL-GRA

TI-3005-01-60-DBL-WHT

Collection Name: Timeless

Design Name: 3005

Size: 60"

Dimension: 26" H x 60" W x 19" D

Weight: 180 lbs

Cabinet Color: Black/Gray/White

Number of Sinks: 2

Vanity Type: Freestanding

TI-3006-01-30-SNG-BLC

TI-3006-01-30-SNG-GRA

TI-3006-01-30-SNG-WHT

Collection Name: Timeless

Design Name: 3006

Size: 30"

Dimension: 36" H x 30" W x 19" D

Weight: 150 lbs

Cabinet Color: Black/Gray/White

Number of Sinks: 1

Vanity Type: Freestanding

TI-3007-01-72-DBL-BLC

TI-3007-01-72-DBL-GRA

TI-3007-01-72-DBL-WHT

Collection Name: Timeless

Design Name: 3007

Size: 72"

Dimension: 36" H x 72" W x 19" D

Weight: 280 lbs

Cabinet Color: Black/Gray/White

Number of Sinks: 1

Vanity Type: Freestanding

TI-3008-01-24-SNG-BLC

TI-3008-01-24-SNG-GRA

TI-3008-01-24-SNG-WHT

Collection Name: Timeless

Design Name: 3008

Size: 24"

Dimension: 22.5" H x 24" W x 19" D

Weight: 110 lbs

Cabinet Color: Black/Gray/White

Number of Sinks: 1

Vanity Type: Freestanding

TI-3009-01-36-SNG-BLC

TI-3009-01-36-SNG-GRA

TI-3009-01-36-SNG-BLC

Collection Name: Timeless

Design Name: 3009

Size: 36"

Dimension: 36" H x 36" W x 19" D

Weight: 160 lbs

Cabinet Color: Black/Gray/White

Number of Sinks: 1

Vanity Type: Freestanding