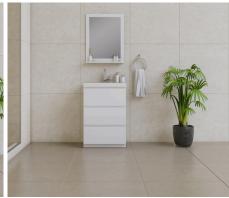

#### ZenBath

Emphasizing simplicity and tranquility, our cabinets are designed to bring harmony and elegance to your space. Made from high-quality materials, they offer both durability and timeless beauty.

ZE-4001-01-24-SNG-GRA

ZE-4001-01-24-SNG-RSW

ZE-4001-01-24-SNG-WHT

Collection Name: ZenBath

Design Name: 4001

Size: 24"

Dimension: 36" H x 24" W x 19" D

Weight: 120 lbs