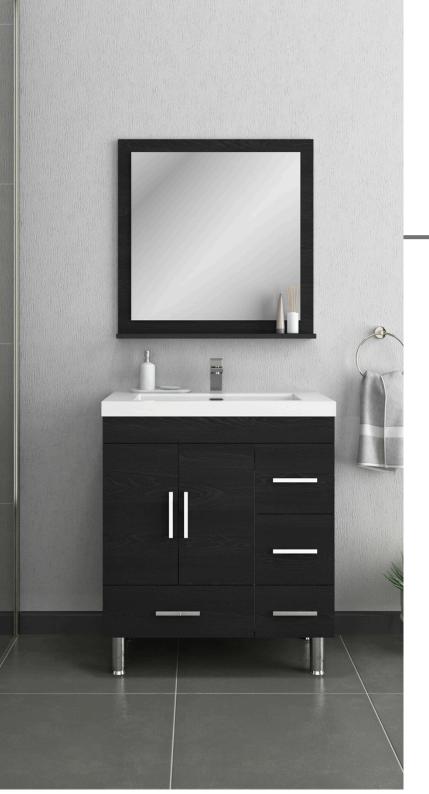

ZE-4001-01-24-SNG-GRA

ZE-4001-01-24-SNG-RSW

ZE-4001-01-24-SNG-WHT

Collection Name: ZenBath

Design Name: 4001

Size: 24"

Dimension: 36" H x 24" W x 19" D

Weight: 120 lbs

Cabinet Color: Gray/Rosewood/White

Number of Sinks: 1

Vanity Type: Freestanding

ZE-4002-01--30-SNG-GRA

ZE-4002-01-30-SNG-RSW

ZE-4002-01-30-SNG-WHT

Collection Name: ZenBath

Design Name: 4002

Size: 30"

Dimension: 36" H x 30" W x 19" D

Weight: 150 lbs

Cabinet Color: Gray/Rosewood/White

Number of Sinks: 1

Vanity Type: Freestanding

ZE-4003-01-36-SNG-GRA

ZE-4003-01-36-SNG-RSW

ZE-4003-01-36-SNG-WHT

Collection Name: ZenBath

Design Name: 4003

Size: 36"

Dimension: 36" H x 36" W x 19" D

Weight: 180 lbs

Cabinet Color: Gray/Rosewood/White

Number of Sinks: 1

Vanity Type: Freestanding

ZE-4004-01-48-SNG-GRA

ZE-4004-01-48-SNG-RSW

ZE-4004-01-48-SNG-WHT

Collection Name: ZenBath

Design Name: 4004

Size: 48"

Dimension: 36" H x 48" W x 19" D

Weight: 215 lbs

Cabinet Color: Gray/Rosewood/White

Number of Sinks: 1

Vanity Type: Freestanding

ZE-4005-01-60-DBL-GRA

ZE-4005-01-60-DBL-RSW

ZE-4005-01-60-DBL-WHT

Collection Name: ZenBath

Design Name: 4004

Size: 60"

Dimension: 36" H x 60" W x 19" D

Weight: 260 lbs

Cabinet Color: Gray/Rosewood/White

Number of Sinks: 2

Vanity Type: Freestanding

ZE-4006-01-60-SNG-GRA

ZE-4006-01-60-SNG-RSW

ZE-4006-01-60-SNG-WHT

Collection Name: ZenBath

Design Name: 4006

Size: 60"

Dimension: 36" H x 60" W x 19" D

Weight: 260 lbs

Cabinet Color: Gray/Rosewood/White

Number of Sinks: 1

Vanity Type: Freestanding

ZE-4007-01-72-DBL-GRA

ZE-4007-01-72-DBL-RSW

ZE-4007-01-72-DBL-WHT

Collection Name: ZenBath

Design Name: 4007

Size: 72"

Dimension: 36" H x 72" W x 19" D

Weight: 270 lbs

Cabinet Color: Gray/Rosewood/White

Number of Sinks: 2

Vanity Type: Freestanding

ZE-4008-01-84-DBL-GRA

ZE-4008-01-84-DBL-RSW

ZE-4008-01-84-DBL-WHT

Collection Name: ZenBath

Design Name: 4008

Size: 84"

Dimension: 36" H x 84" W x 19" D

Weight: 280 lbs

Cabinet Color: Gray/Rosewood/White

Number of Sinks: 2

Vanity Type: Freestanding

ZE-4009-01-24-SNG-GRA

ZE-4009-01-24-SGN-RSW

ZE-4009-01-24-SGN-WHT

Collection Name: ZenBath

Design Name: 4009

Size: 24"

Dimension: 36" H x 24" W x 19" D

Weight: 110 lbs

Cabinet Color: Gray/Rosewood/White

Number of Sinks: 1

Vanity Type: Freestanding

ZE-4010-01-30-SNG-GRA

ZE-4010-01-30-SGN-RSW

ZE-4010-01-30-SGN-WHT

Collection Name: ZenBath

Design Name: 4010

Size: 30"

Dimension: 36" H x 30" W x 19" D

Weight: 135 lbs

Cabinet Color: Gray/Rosewood/White

Number of Sinks: 1

Vanity Type: Freestanding

ZE-4011-01-36-SNG-GRA

ZE-4011-01-36-SNG-RSW

ZE-4011-01-36-SNG-WHT

Collection Name: ZenBath

Design Name: 4011

Size: 36"

Dimension: 36" H x 36" W x 19" D

Weight: 165 lbs

Cabinet Color: Gray/Rosewood/White

Number of Sinks: 1

Vanity Type: Freestanding

ZE-4012-01-48-SNG-GRA

ZE-4012-01-48-SNG-RSW

ZE-4012-01-48-SNG-WHT

Collection Name: ZenBath

Design Name: 4012

Size: 48"

Dimension: 36" H x 36" W x 19" D

Weight: 190 lbs

Cabinet Color: Gray/Rosewood/White

Number of Sinks: 1

Vanity Type: Freestanding

**ZE-4013-01-60-DBL-GRA** 

ZE-4013-01-60-DBL-RSW

ZE-4013-01-60-DBL-WHT

Collection Name: ZenBath

Design Name: 4013

Size: 60"

Dimension: 36" H x 60" W x 19" D

Weight: 270 lbs

Cabinet Color: Gray/Rosewood/White

Number of Sinks: 2

Vanity Type: Freestanding

ZE-4012-01-48-SNG-GRA

ZE-4012-01-48-SNG-RSW

ZE-4012-01-48-SNG-WHT

Collection Name: ZenBath

Design Name: 4014

Size: 60"

Dimension: 36" H x 60" W x 19" D

Weight: 270 lbs

Cabinet Color: Gray/Rosewood/White

Number of Sinks: 1

Vanity Type: Freestanding

ZE-4015-01-72-DBL-GRA

ZE-4015-01-72-DBL-RSW

ZE-4015-01-72-DBL-WHT

Collection Name: ZenBath

Design Name: 4015

Size: 72"

Dimension: 36" H x 72" W x 19" D

Weight: 355 lbs

Cabinet Color: Gray/Rosewood/White

Number of Sinks: 2

Vanity Type: Freestanding

ZE-4016-01-84-DBL-GRA

ZE-4016-01-84-DBL-RSW

ZE-4016-01-84-DBL-WHT

Collection Name: ZenBath

Design Name: 4016

Size: 84"

Dimension: 36" H x 84" W x 19" D

Weight: 410 lbs

Cabinet Color: Gray/Rosewood/White

Number of Sinks: 2

Vanity Type: Freestanding