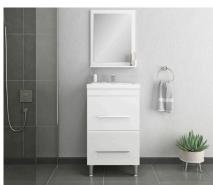

Collection Name: Timeless

Design Name: 3001

Size: 42"

Dimension: 36" H x 42" W x 19" D

Weight: 180 lbs

Cabinet Color: Black/Gray/White

Number of Sinks: 1

Vanity Type: Freestanding

Dimension: 22.5" H x 24" W x 19" D

Weight: 110 lbs

Cabinet Color: Black/Gray/White

Number of Sinks: 1

Vanity Type: Freestanding

TI-3009-01-36-SNG-BLC

TI-3009-01-36-SNG-GRA

TI-3009-01-36-SNG-BLC

Collection Name: Timeless

Design Name: 3009

Size: 36"

Dimension: 36" H x 36" W x 19" D

Weight: 160 lbs

Cabinet Color: Black/Gray/White

Number of Sinks: 1

Vanity Type: Freestanding