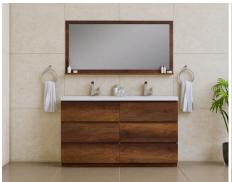

Dimension: 22.5" H x 84" W x 19" D

Weight: 322 lbs

Cabinet Color: Grey/Rosewood/White

Number of Sinks: 2

Vanity Type: Wall Mounted

TI-3001-01-42-SNG-BLC

TI-3001-01-42-SNG-GRA

TI-3001-01-42-SNG-GRA

Collection Name: Timeless

Design Name: 3001

Size: 42"

Dimension: 36" H x 42" W x 19" D

Weight: 180 lbs

Cabinet Color: Black/Gray/White

Number of Sinks: 1

Vanity Type: Freestanding

TI-3002-01-48-SNG-BLC

TI-3002-01-48-SNG-GRA

TI-3002-01-48-SNG-WHT

Collection Name: Timeless

Design Name: 3002

Size: 48"

Dimension: 36" H x 48" W x 19" D

Weight: 190 lbs

Cabinet Color: Black/Gray/White

Number of Sinks: 1

Vanity Type: Freestanding

TI-3003-01-60-DBL-BLC

TI-3003-01-60-DBL-GRA

TI-3003-01-60-DBL-WHT

Collection Name: Timeless

Design Name: 3003

Size: 60"

Dimension: 36" H x 60" W x 19" D

Weight: 220 lbs

Cabinet Color: Black/Gray/White

Number of Sinks: 2

Vanity Type: Freestanding

TI-3004-01-48-DBL-BLC

TI-3004-01-48-DBL-GRA

TI-3004-01-48-DBL-WHT

Collection Name: Timeless

Design Name: 3004

Size: 48"

Dimension: 36" H x 48" W x 19" D

Weight: 160 lbs

Cabinet Color: Black/Gray/White

Number of Sinks: 2

Vanity Type: Freestanding

TI-3005-01-60-DBL-BLC

TI-3005-01-60-DBL-GRA

TI-3005-01-60-DBL-WHT

Collection Name: Timeless

Design Name: 3005

Size: 60"

Dimension: 26" H x 60" W x 19" D

Weight: 180 lbs

Cabinet Color: Black/Gray/White

Number of Sinks: 2

Vanity Type: Freestanding

TI-3006-01-30-SNG-BLC

TI-3006-01-30-SNG-GRA

TI-3006-01-30-SNG-WHT

Collection Name: Timeless

Design Name: 3006

Size: 30"

Dimension: 36" H x 30" W x 19" D

Weight: 150 lbs

Cabinet Color: Black/Gray/White

Number of Sinks: 1

Vanity Type: Freestanding

TI-3007-01-72-DBL-BLC

TI-3007-01-72-DBL-GRA

TI-3007-01-72-DBL-WHT

Collection Name: Timeless

Design Name: 3007

Size: 72"

Dimension: 36" H x 72" W x 19" D

Weight: 280 lbs

Cabinet Color: Black/Gray/White

Number of Sinks: 1

Vanity Type: Freestanding

TI-3008-01-24-SNG-BLC

TI-3008-01-24-SNG-GRA

TI-3008-01-24-SNG-WHT

Collection Name: Timeless

Design Name: 3008

Size: 24"

Dimension: 22.5" H x 24" W x 19" D

Weight: 110 lbs

Cabinet Color: Black/Gray/White

Number of Sinks: 1

Vanity Type: Freestanding

TI-3009-01-36-SNG-BLC

TI-3009-01-36-SNG-GRA

TI-3009-01-36-SNG-BLC

Collection Name: Timeless

Design Name: 3009

Size: 36"

Dimension: 36" H x 36" W x 19" D

Weight: 160 lbs

Cabinet Color: Black/Gray/White

Number of Sinks: 1

Vanity Type: Freestanding