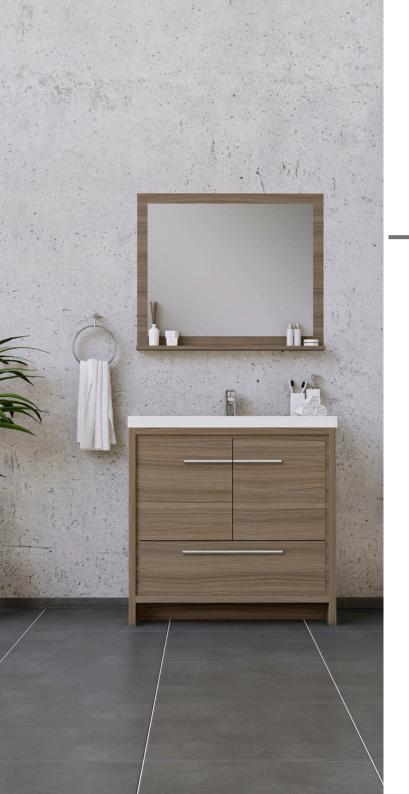

#### AquaBath

Transform your bathroom into a sanctuary with Aquabath's stylish and functional cabinets. Customize your space with a variety of finishes and sizes tailored to your needs. Experience the elegance and practicality of Aquabath, where every detail is designed with you in mind

#### **GENERAL FEATURES**

- Soft Closing Drawers & doors
- Easy to clean
- Scratch and Stain Resistant
- Pre-Drilled Single Faucet Hole (Faucet Not Included)
- Fully Assembled Cabinet
- The sink is packed in a separate box for easy transportation
- Matching mirror is optional