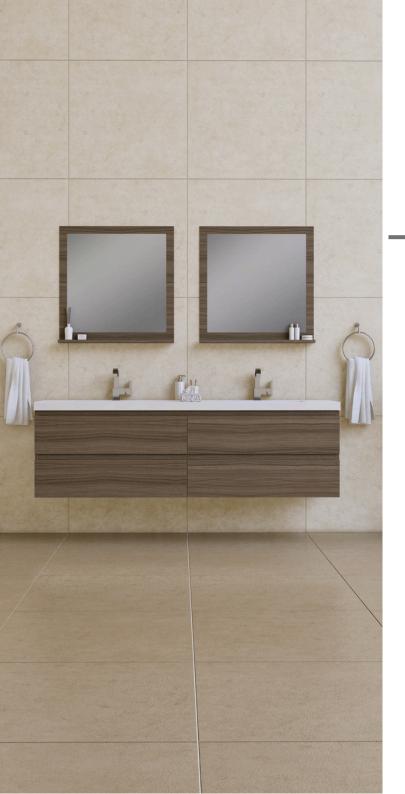

#### ZenBath

Emphasizing simplicity and tranquility, our cabinets are designed to bring harmony and elegance to your space. Made from high-quality materials, they offer both durability and timeless beauty.

#### **GENERAL FEATURES**

- Soft Closing Drawers & doors
- Easy to clean
- Scratch and Stain Resistant
- Pre-Drilled Single Faucet Hole (Faucet Not Included)
- Fully Assembled Cabinet
- The sink is packed in a separate box for easy transportation
- Matching mirror is optional