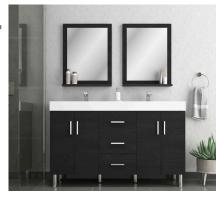

#### ZenBath

Emphasizing simplicity and tranquility, our cabinets are designed to bring harmony and elegance to your space. Made from high-quality materials, they offer both durability and timeless beauty.

ZE-4001-01-24-SNG-GRA

ZE-4001-01-24-SNG-RSW

ZE-4001-01-24-SNG-WHT

Collection Name: ZenBath

Design Name: 4001

Size: 24"

Dimension: 36" H x 24" W x 19" D

Weight: 120 lbs

Cabinet Color: Gray/Rosewood/White

Number of Sinks: 1

Vanity Type: Freestanding

ZE-4002-01--30-SNG-GRA

ZE-4002-01-30-SNG-RSW

ZE-4002-01-30-SNG-WHT

Collection Name: ZenBath

Design Name: 4002

Size: 30"

Dimension: 36" H x 30" W x 19" D

Weight: 150 lbs

Cabinet Color: Gray/Rosewood/White

Number of Sinks: 1

Vanity Type: Freestanding

ZE-4003-01-36-SNG-GRA

ZE-4003-01-36-SNG-RSW

ZE-4003-01-36-SNG-WHT

Collection Name: ZenBath

Design Name: 4003

Size: 36"

Dimension: 36" H x 36" W x 19" D

Weight: 180 lbs

Cabinet Color: Gray/Rosewood/White

Number of Sinks: 1

Vanity Type: Freestanding

ZE-4004-01-48-SNG-GRA

ZE-4004-01-48-SNG-RSW

ZE-4004-01-48-SNG-WHT

Collection Name: ZenBath

Design Name: 4004

Size: 48"

Dimension: 36" H x 48" W x 19" D

Weight: 215 lbs

Cabinet Color: Gray/Rosewood/White

Number of Sinks: 1

Vanity Type: Freestanding

ZE-4005-01-60-DBL-GRA

ZE-4005-01-60-DBL-RSW

ZE-4005-01-60-DBL-WHT

Collection Name: ZenBath

Design Name: 4004

Size: 60"

Dimension: 36" H x 60" W x 19" D

Weight: 260 lbs

Cabinet Color: Gray/Rosewood/White

Number of Sinks: 2

Vanity Type: Freestanding

ZE-4006-01-60-SNG-GRA

ZE-4006-01-60-SNG-RSW

ZE-4006-01-60-SNG-WHT

Collection Name: ZenBath

Design Name: 4006

Size: 60"

Dimension: 36" H x 60" W x 19" D

Weight: 260 lbs

Cabinet Color: Gray/Rosewood/White

Number of Sinks: 1

Vanity Type: Freestanding

ZE-4007-01-72-DBL-GRA

ZE-4007-01-72-DBL-RSW

ZE-4007-01-72-DBL-WHT

Collection Name: ZenBath

Design Name: 4007

Size: 72"

Dimension: 36" H x 72" W x 19" D

Weight: 270 lbs

Cabinet Color: Gray/Rosewood/White

Number of Sinks: 2

Vanity Type: Freestanding

ZE-4008-01-84-DBL-GRA

ZE-4008-01-84-DBL-RSW

ZE-4008-01-84-DBL-WHT

Collection Name: ZenBath

Design Name: 4008

Size: 84"

Dimension: 36" H x 84" W x 19" D

Weight: 280 lbs

Cabinet Color: Gray/Rosewood/White

Number of Sinks: 2

Vanity Type: Freestanding

ZE-4009-01-24-SNG-GRA

ZE-4009-01-24-SGN-RSW

ZE-4009-01-24-SGN-WHT

Collection Name: ZenBath

Design Name: 4009

Size: 24"

Dimension: 36" H x 24" W x 19" D

Weight: 110 lbs

Cabinet Color: Gray/Rosewood/White

Number of Sinks: 1

Vanity Type: Freestanding

ZE-4010-01-30-SNG-GRA

ZE-4010-01-30-SGN-RSW

ZE-4010-01-30-SGN-WHT

Collection Name: ZenBath

Design Name: 4010

Size: 30"

Dimension: 36" H x 30" W x 19" D

Weight: 135 lbs

Cabinet Color: Gray/Rosewood/White

Number of Sinks: 1

Vanity Type: Freestanding

ZE-4011-01-36-SNG-GRA

ZE-4011-01-36-SNG-RSW

ZE-4011-01-36-SNG-WHT

Collection Name: ZenBath

Design Name: 4011

Size: 36"

Dimension: 36" H x 36" W x 19" D

Weight: 165 lbs

Cabinet Color: Gray/Rosewood/White

Number of Sinks: 1

Vanity Type: Freestanding

ZE-4012-01-48-SNG-GRA

ZE-4012-01-48-SNG-RSW

ZE-4012-01-48-SNG-WHT

Collection Name: ZenBath

Design Name: 4012

Size: 48"

Dimension: 36" H x 36" W x 19" D

Weight: 190 lbs

Cabinet Color: Gray/Rosewood/White

Number of Sinks: 1

Vanity Type: Freestanding

**ZE-4013-01-60-DBL-GRA** 

ZE-4013-01-60-DBL-RSW

ZE-4013-01-60-DBL-WHT

Collection Name: ZenBath

Design Name: 4013

Size: 60"

Dimension: 36" H x 60" W x 19" D

Weight: 270 lbs

Cabinet Color: Gray/Rosewood/White

Number of Sinks: 2

Vanity Type: Freestanding

ZE-4012-01-48-SNG-GRA

ZE-4012-01-48-SNG-RSW

ZE-4012-01-48-SNG-WHT

Collection Name: ZenBath

Design Name: 4014

Size: 60"

Dimension: 36" H x 60" W x 19" D

Weight: 270 lbs

Cabinet Color: Gray/Rosewood/White

Number of Sinks: 1

Vanity Type: Freestanding

ZE-4015-01-72-DBL-GRA

ZE-4015-01-72-DBL-RSW

ZE-4015-01-72-DBL-WHT

Collection Name: ZenBath

Design Name: 4015

Size: 72"

Dimension: 36" H x 72" W x 19" D

Weight: 355 lbs

Cabinet Color: Gray/Rosewood/White

Number of Sinks: 2

Vanity Type: Freestanding

ZE-4016-01-84-DBL-GRA

ZE-4016-01-84-DBL-RSW

ZE-4016-01-84-DBL-WHT

Collection Name: ZenBath

Design Name: 4016

Size: 84"

Dimension: 36" H x 84" W x 19" D

Weight: 410 lbs

Cabinet Color: Gray/Rosewood/White

Number of Sinks: 2

Vanity Type: Freestanding