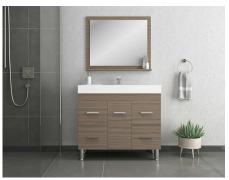

Collection Name: Timeless

Design Name: 3001

Size: 42"

Dimension: 36" H x 42" W x 19" D

Weight: 180 lbs

Cabinet Color: Black/Gray/White

Number of Sinks: 1

Vanity Type: Freestanding