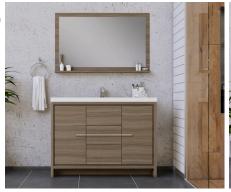

#### Timeless

Elevate your bathroom with Timeless Bathroom Cabinets, where classic elegance meets modern functionality. Experience the enduring beauty and unmatched quality of Timeless Bathroom Cabinets, where every detail is tailored for perfection.

Collection Name: Timeless

Design Name: 3001

Size: 42"

Dimension: 36" H x 42" W x 19" D

Weight: 180 lbs

Cabinet Color: Black/Gray/White

Number of Sinks: 1

Vanity Type: Freestanding