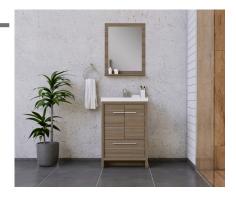

#### AquaBath

Transform your bathroom into a sanctuary with Aquabath's stylish and functional cabinets. Customize your space with a variety of finishes and sizes tailored to your needs. Experience the elegance and practicality of Aquabath, where every detail is designed with you in mind

AQ-2001-01-24-SNG-GRE

AQ-2001-01-24-SNG-RSW

AQ-2001-01-24-SNG-WHT

Collection Name: Aqua Bath

Design Name: 2001

Size: 24"

Dimension: 22.5" H x 24" W x 19" D

Weight: 98 lbs

Cabinet Color: Grey

Number of Sinks: 1

Vanity Type: Wall Mounted

AQ-2002-01-30-SNG-GRE

AQ-2002-01-30-SNG-RSW

AQ-2002-01-30-SNG-WHT

Collection Name: Aqua Bath

Design Name: 2002