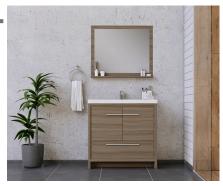

#### AquaBath

Transform your bathroom into a sanctuary with Aquabath's stylish and functional cabinets. Customize your space with a variety of finishes and sizes tailored to your needs. Experience the elegance and practicality of Aquabath, where every detail is designed with you in mind

#### **GENERAL FEATURES**

- Soft Closing Drawers & doors
- Easy to clean
- Scratch and Stain Resistant
- Pre-Drilled Single Faucet Hole (Faucet Not Included)
- Fully Assembled Cabinet
- The sink is packed in a separate box for easy transportation
- Matching mirror is optional