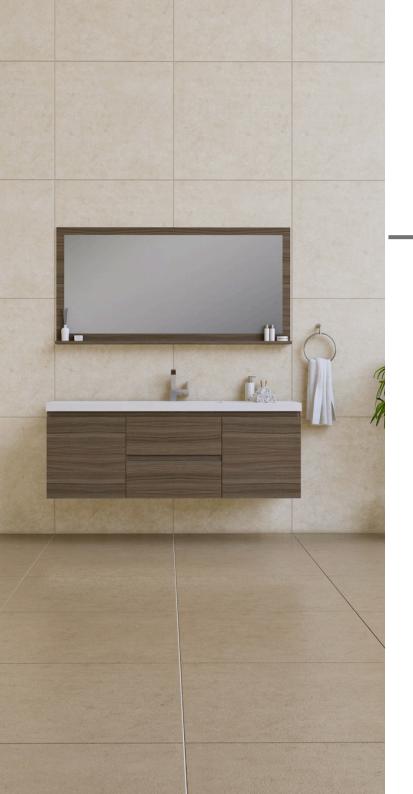

#### ZenBath

Emphasizing simplicity and tranquility, our cabinets are designed to bring harmony and elegance to your space. Made from high-quality materials, they offer both durability and timeless beauty.

#### **GENERAL FEATURES**

- Soft Closing Drawers & doors
- Easy to clean
- Scratch and Stain Resistant
- Pre-Drilled Single Faucet Hole (Faucet Not Included)
- Fully Assembled Cabinet
- The sink is packed in a separate box for easy transportation
- Matching mirror is optional