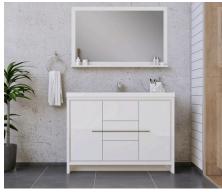

#### AquaBath

Transform your bathroom into a sanctuary with Aquabath's stylish and functional cabinets. Customize your space with a variety of finishes and sizes tailored to your needs. Experience the elegance and practicality of Aquabath, where every detail is designed with you in mind

AQ-2001-01-24-SNG-GRE

AQ-2001-01-24-SNG-RSW

AQ-2001-01-24-SNG-WHT

Collection Name: Aqua Bath

Design Name: 2001

Size: 24"

Dimension: 22.5" H x 24" W x 19" D

Weight: 98 lbs

Cabinet Color: Grey

Number of Sinks: 1

Vanity Type: Wall Mounted

AQ-2002-01-30-SNG-GRE

AQ-2002-01-30-SNG-RSW

AQ-2002-01-30-SNG-WHT

Collection Name: Aqua Bath

Design Name: 2002

Size: 30"

Dimension: 36" H x 30" W x 19" D

Weight: 115 lbs

Cabinet Color: Grey /Rosewood/White

Number of Sinks: 1

Vanity Type: Wall Mounted

AQ-2003-01-36-SNG-GRE

AQ-2003-01-36-SNG-RSW

AQ-2003-01-36-SNG-WHT

Collection Name: Aqua Bath

Design Name: 2003

Size: 36"

Dimension: 22.5" H x 36" W x 19" D

Weight: 137 lbs

Cabinet Color: Grey/Rosewood/White

Number of Sinks: 1

Vanity Type: Wall Mounted

AQ-2004-01-48-SNG-GRE

AQ-2004-01-48-SNG-RSW

AQ-2004-01-48-SNG-WHT

Collection Name: Aqua Bath

Design Name: 2004

Size: 48"

Dimension: 22.5" H x 48" W x 19" D

Weight: 169 lbs

Cabinet Color: Grey/Rosewood/White

Number of Sinks: 1

Vanity Type: Wall Mounted

AQ-2005-01-60-SNG-GRE

AQ-2005-01-60-SNG-RSW

AQ-2005-01-60-SNG-WHT

Collection Name: Aqua Bath

Design Name: 2005

Size: 60"

Dimension: 22.5" H x 60" W x 19" D

Weight: 211 lbs

Cabinet Color: Grey/Rosewood/White

Number of Sinks: 2

Vanity Type: Wall Mounted

AQ-2006-01-60-SNG-GRE

AQ-2006-01-60-SNG-RSW

AQ-2006-01-60-SNG-WHT

Collection Name: Aqua Bath

Design Name: 2006

Size: 60"

Dimension: 22.5" H x 60" W x 19" D

Weight: 206 lbs

Cabinet Color: Grey/Rosewood/White

Number of Sinks: 1

Vanity Type: Wall Mounted

AQ-2008-01-84-DBL-GRE

AQ-2008-01-84-DBL-RSW

AQ-2008-01-84-DBL-WHT

Collection Name: Aqua Bath

Design Name: 2008

Size: 84"

Dimension: 22.5" H x 84" W x 19" D

Weight: 322 lbs

Cabinet Color: Grey/Rosewood/White

Number of Sinks: 2

Vanity Type: Wall Mounted

TI-3001-01-42-SNG-BLC

TI-3001-01-42-SNG-GRA

TI-3001-01-42-SNG-GRA