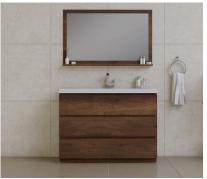

#### Timeless

Elevate your bathroom with Timeless Bathroom Cabinets, where classic elegance meets modern functionality. Experience the enduring beauty and unmatched quality of Timeless Bathroom Cabinets, where every detail is tailored for perfection.

Dimension: 22.5" H x 84" W x 19" D

Weight: 322 lbs

Cabinet Color: Grey/Rosewood/White

Number of Sinks: 2

Vanity Type: Wall Mounted

TI-3001-01-42-SNG-BLC

TI-3001-01-42-SNG-GRA

TI-3001-01-42-SNG-GRA

Collection Name: Timeless

Design Name: 3001

Size: 42"

Dimension: 36" H x 42" W x 19" D

Weight: 180 lbs

Cabinet Color: Black/Gray/White

Number of Sinks: 1

Vanity Type: Freestanding

TI-3002-01-48-SNG-BLC

TI-3002-01-48-SNG-GRA

TI-3002-01-48-SNG-WHT

Collection Name: Timeless

Design Name: 3002

Size: 48"

Dimension: 36" H x 48" W x 19" D

Weight: 190 lbs

Cabinet Color: Black/Gray/White

Number of Sinks: 1

Vanity Type: Freestanding

TI-3003-01-60-DBL-BLC

TI-3003-01-60-DBL-GRA

TI-3003-01-60-DBL-WHT

Collection Name: Timeless

Design Name: 3003

Size: 60"

Dimension: 36" H x 60" W x 19" D

Weight: 220 lbs

Cabinet Color: Black/Gray/White

Number of Sinks: 2

Vanity Type: Freestanding

TI-3004-01-48-DBL-BLC

TI-3004-01-48-DBL-GRA

TI-3004-01-48-DBL-WHT

Collection Name: Timeless

Design Name: 3004

Size: 48"

Dimension: 36" H x 48" W x 19" D

Weight: 160 lbs

Cabinet Color: Black/Gray/White

Number of Sinks: 2

Vanity Type: Freestanding

TI-3005-01-60-DBL-BLC

TI-3005-01-60-DBL-GRA

TI-3005-01-60-DBL-WHT

Collection Name: Timeless

Design Name: 3005

Size: 60"

Dimension: 26" H x 60" W x 19" D

Weight: 180 lbs

Cabinet Color: Black/Gray/White

Number of Sinks: 2

Vanity Type: Freestanding

TI-3006-01-30-SNG-BLC

TI-3006-01-30-SNG-GRA

TI-3006-01-30-SNG-WHT

Collection Name: Timeless

Design Name: 3006

Size: 30"

Dimension: 36" H x 30" W x 19" D

Weight: 150 lbs

Cabinet Color: Black/Gray/White

Number of Sinks: 1

Vanity Type: Freestanding

TI-3007-01-72-DBL-BLC

TI-3007-01-72-DBL-GRA

TI-3007-01-72-DBL-WHT

Collection Name: Timeless

Design Name: 3007

Size: 72"

Dimension: 36" H x 72" W x 19" D

Weight: 280 lbs

Cabinet Color: Black/Gray/White

Number of Sinks: 1

Vanity Type: Freestanding

TI-3008-01-24-SNG-BLC

TI-3008-01-24-SNG-GRA

TI-3008-01-24-SNG-WHT

Collection Name: Timeless

Design Name: 3008

Size: 24"

Dimension: 22.5" H x 24" W x 19" D

Weight: 110 lbs

Cabinet Color: Black/Gray/White

Number of Sinks: 1

Vanity Type: Freestanding

TI-3009-01-36-SNG-BLC

TI-3009-01-36-SNG-GRA

TI-3009-01-36-SNG-BLC

Collection Name: Timeless

Design Name: 3009

Size: 36"

Dimension: 36" H x 36" W x 19" D

Weight: 160 lbs

Cabinet Color: Black/Gray/White

Number of Sinks: 1

Vanity Type: Freestanding