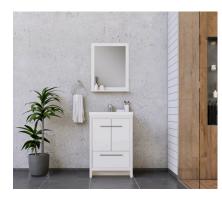

Collection Name: Timeless

Design Name: 3001

Size: 42"

Dimension: 36" H x 42" W x 19" D

Weight: 180 lbs

Cabinet Color: Black/Gray/White

Number of Sinks: 1

Vanity Type: Freestanding