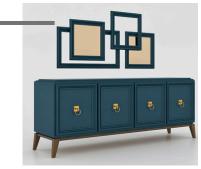

#### ZenBath

Emphasizing simplicity and tranquility, our cabinets are designed to bring harmony and elegance to your space. Made from high-quality materials, they offer both durability and timeless beauty.

ZE-4001-01-24-SNG-GRA

ZE-4001-01-24-SNG-RSW

ZE-4001-01-24-SNG-WHT

Collection Name: ZenBath

Design Name: 4001

Size: 24"

Dimension: 36" H x 24" W x 19" D

Weight: 120 lbs

Cabinet Color: Gray/Rosewood/White

Number of Sinks: 1

Vanity Type: Freestanding

ZE-4002-01--30-SNG-GRA

ZE-4002-01-30-SNG-RSW

ZE-4002-01-30-SNG-WHT

Collection Name: ZenBath

Design Name: 4002

Size: 30"

Dimension: 36" H x 30" W x 19" D

Weight: 150 lbs

Cabinet Color: Gray/Rosewood/White

Number of Sinks: 1

Vanity Type: Freestanding

ZE-4003-01-36-SNG-GRA

ZE-4003-01-36-SNG-RSW

ZE-4003-01-36-SNG-WHT

Collection Name: ZenBath

Design Name: 4003

Size: 36"

Dimension: 36" H x 36" W x 19" D

Weight: 180 lbs

Cabinet Color: Gray/Rosewood/White

Number of Sinks: 1

Vanity Type: Freestanding

ZE-4004-01-48-SNG-GRA

ZE-4004-01-48-SNG-RSW

ZE-4004-01-48-SNG-WHT

Collection Name: ZenBath

Design Name: 4004

Size: 48"

Dimension: 36" H x 48" W x 19" D

Weight: 215 lbs

Cabinet Color: Gray/Rosewood/White

Number of Sinks: 1

Vanity Type: Freestanding

ZE-4005-01-60-DBL-GRA

ZE-4005-01-60-DBL-RSW

ZE-4005-01-60-DBL-WHT

Collection Name: ZenBath

Design Name: 4004

Size: 60"

Dimension: 36" H x 60" W x 19" D

Weight: 260 lbs

Cabinet Color: Gray/Rosewood/White

Number of Sinks: 2

Vanity Type: Freestanding

ZE-4006-01-60-SNG-GRA

ZE-4006-01-60-SNG-RSW

ZE-4006-01-60-SNG-WHT

Collection Name: ZenBath

Design Name: 4006

Size: 60"

Dimension: 36" H x 60" W x 19" D

Weight: 260 lbs

Cabinet Color: Gray/Rosewood/White

Number of Sinks: 1

Vanity Type: Freestanding

ZE-4007-01-72-DBL-GRA

ZE-4007-01-72-DBL-RSW

ZE-4007-01-72-DBL-WHT

Collection Name: ZenBath

Design Name: 4007

Size: 72"

Dimension: 36" H x 72" W x 19" D

Weight: 270 lbs

Cabinet Color: Gray/Rosewood/White

Number of Sinks: 2

Vanity Type: Freestanding

ZE-4008-01-84-DBL-GRA

ZE-4008-01-84-DBL-RSW

ZE-4008-01-84-DBL-WHT

Collection Name: ZenBath

Design Name: 4008

Size: 84"

Dimension: 36" H x 84" W x 19" D

Weight: 280 lbs

Cabinet Color: Gray/Rosewood/White

Number of Sinks: 2

Vanity Type: Freestanding

ZE-4009-01-24-SNG-GRA

ZE-4009-01-24-SGN-RSW

ZE-4009-01-24-SGN-WHT

Collection Name: ZenBath

Design Name: 4009

Size: 24"

Dimension: 36" H x 24" W x 19" D

Weight: 110 lbs

Cabinet Color: Gray/Rosewood/White

Number of Sinks: 1

Vanity Type: Freestanding

ZE-4010-01-30-SNG-GRA

ZE-4010-01-30-SGN-RSW

ZE-4010-01-30-SGN-WHT

Collection Name: ZenBath

Design Name: 4010

Size: 30"

Dimension: 36" H x 30" W x 19" D

Weight: 135 lbs

Cabinet Color: Gray/Rosewood/White

Number of Sinks: 1

Vanity Type: Freestanding

ZE-4011-01-36-SNG-GRA

ZE-4011-01-36-SNG-RSW

ZE-4011-01-36-SNG-WHT

Collection Name: ZenBath

Design Name: 4011

Size: 36"

Dimension: 36" H x 36" W x 19" D

Weight: 165 lbs

Cabinet Color: Gray/Rosewood/White

Number of Sinks: 1

Vanity Type: Freestanding

ZE-4012-01-48-SNG-GRA

ZE-4012-01-48-SNG-RSW

ZE-4012-01-48-SNG-WHT

Collection Name: ZenBath

Design Name: 4012

Size: 48"

Dimension: 36" H x 36" W x 19" D

Weight: 190 lbs

Cabinet Color: Gray/Rosewood/White

Number of Sinks: 1

Vanity Type: Freestanding

**ZE-4013-01-60-DBL-GRA** 

ZE-4013-01-60-DBL-RSW

ZE-4013-01-60-DBL-WHT

Collection Name: ZenBath

Design Name: 4013

Size: 60"

Dimension: 36" H x 60" W x 19" D

Weight: 270 lbs

Cabinet Color: Gray/Rosewood/White

Number of Sinks: 2

Vanity Type: Freestanding

ZE-4012-01-48-SNG-GRA

ZE-4012-01-48-SNG-RSW

ZE-4012-01-48-SNG-WHT

Collection Name: ZenBath

Design Name: 4014

Size: 60"

Dimension: 36" H x 60" W x 19" D

Weight: 270 lbs

Cabinet Color: Gray/Rosewood/White

Number of Sinks: 1

Vanity Type: Freestanding

ZE-4015-01-72-DBL-GRA

ZE-4015-01-72-DBL-RSW

ZE-4015-01-72-DBL-WHT

Collection Name: ZenBath

Design Name: 4015

Size: 72"

Dimension: 36" H x 72" W x 19" D

Weight: 355 lbs

Cabinet Color: Gray/Rosewood/White

Number of Sinks: 2

Vanity Type: Freestanding

ZE-4016-01-84-DBL-GRA

ZE-4016-01-84-DBL-RSW

ZE-4016-01-84-DBL-WHT

Collection Name: ZenBath

Design Name: 4016

Size: 84"

Dimension: 36" H x 84" W x 19" D

Weight: 410 lbs

Cabinet Color: Gray/Rosewood/White

Number of Sinks: 2

Vanity Type: Freestanding