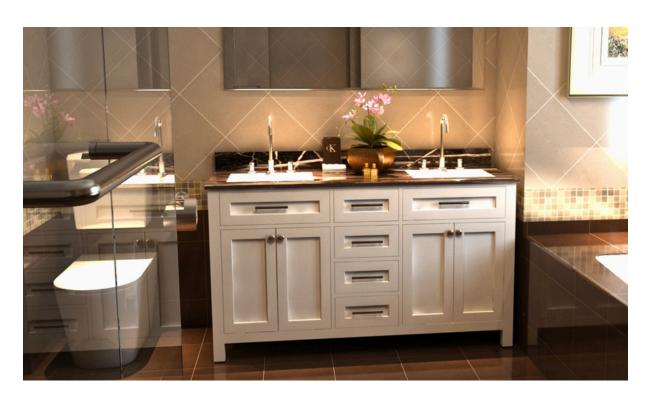

#### AquaBath

Transform your bathroom into a sanctuary with Aquabath's stylish and functional cabinets. Customize your space with a variety of finishes and sizes tailored to your needs. Experience the elegance and practicality of Aquabath, where every detail is designed with you in mind

#### **GENERAL FEATURES**

- Soft Closing Drawers & doors
- Easy to clean
- Scratch and Stain Resistant
- Pre-Drilled Single Faucet Hole (Faucet Not Included)
- Fully Assembled Cabinet
- The sink is packed in a separate box for easy transportation
- Matching mirror is optional

AQ-2001-01-24-SNG-GRE

AQ-2001-01-24-SNG-RSW

AQ-2001-01-24-SNG-WHT

Collection Name: Aqua Bath

Design Name: 2001

Size: 24"

Dimension: 22.5" H x 24" W x 19" D

Weight: 98 lbs

Cabinet Color: Grey

Number of Sinks: 1

Vanity Type: Wall Mounted

AQ-2002-01-30-SNG-GRE

AQ-2002-01-30-SNG-RSW

AQ-2002-01-30-SNG-WHT

Collection Name: Aqua Bath

Design Name: 2002

Size: 30"

Dimension: 36" H x 30" W x 19" D

Weight: 115 lbs

Cabinet Color: Grey /Rosewood/White

Number of Sinks: 1

Vanity Type: Wall Mounted

AQ-2003-01-36-SNG-GRE

AQ-2003-01-36-SNG-RSW

AQ-2003-01-36-SNG-WHT

Collection Name: Aqua Bath

Design Name: 2003

Size: 36"

Dimension: 22.5" H x 36" W x 19" D

Weight: 137 lbs

Cabinet Color: Grey/Rosewood/White

Number of Sinks: 1

Vanity Type: Wall Mounted

AQ-2004-01-48-SNG-GRE

AQ-2004-01-48-SNG-RSW

AQ-2004-01-48-SNG-WHT

Collection Name: Aqua Bath

Design Name: 2004

Size: 48"

Dimension: 22.5" H x 48" W x 19" D

Weight: 169 lbs

Cabinet Color: Grey/Rosewood/White

Number of Sinks: 1

Vanity Type: Wall Mounted

AQ-2005-01-60-SNG-GRE

AQ-2005-01-60-SNG-RSW

AQ-2005-01-60-SNG-WHT

Collection Name: Aqua Bath

Design Name: 2005

Size: 60"

Dimension: 22.5" H x 60" W x 19" D

Weight: 211 lbs

Cabinet Color: Grey/Rosewood/White

Number of Sinks: 2

Vanity Type: Wall Mounted

AQ-2006-01-60-SNG-GRE

AQ-2006-01-60-SNG-RSW

AQ-2006-01-60-SNG-WHT

Collection Name: Aqua Bath

Design Name: 2006

Size: 60"

Dimension: 22.5" H x 60" W x 19" D

Weight: 206 lbs

Cabinet Color: Grey/Rosewood/White

Number of Sinks: 1

Vanity Type: Wall Mounted

AQ-2008-01-84-DBL-GRE

AQ-2008-01-84-DBL-RSW

AQ-2008-01-84-DBL-WHT

Collection Name: Aqua Bath

Design Name: 2008

Size: 84"

Dimension: 22.5" H x 84" W x 19" D

Weight: 322 lbs

Cabinet Color: Grey/Rosewood/White

Number of Sinks: 2

Vanity Type: Wall Mounted

TI-3001-01-42-SNG-BLC

TI-3001-01-42-SNG-GRA

TI-3001-01-42-SNG-GRA