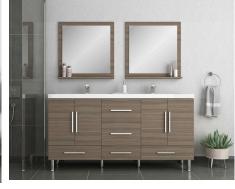

ZE-4001-01-24-SNG-GRA

ZE-4001-01-24-SNG-RSW

ZE-4001-01-24-SNG-WHT

Collection Name: ZenBath

Design Name: 4001

Size: 24"

Dimension: 36" H x 24" W x 19" D

Weight: 120 lbs

Cabinet Color: Gray/Rosewood/White

Number of Sinks: 1

Vanity Type: Freestanding

ZE-4002-01--30-SNG-GRA

ZE-4002-01-30-SNG-RSW

ZE-4002-01-30-SNG-WHT

Collection Name: ZenBath

Design Name: 4002