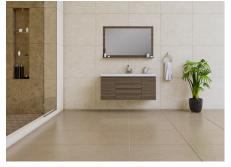

#### AquaBath

Transform your bathroom into a sanctuary with Aquabath's stylish and functional cabinets. Customize your space with a variety of finishes and sizes tailored to your needs. Experience the elegance and practicality of Aquabath, where every detail is designed with you in mind

#### **GENERAL FEATURES**

- Soft Closing Drawers & doors
- Easy to clean
- Scratch and Stain Resistant
- Pre-Drilled Single Faucet Hole (Faucet Not Included)
- Fully Assembled Cabinet
- The sink is packed in a separate box for easy transportation
- Matching mirror is optional