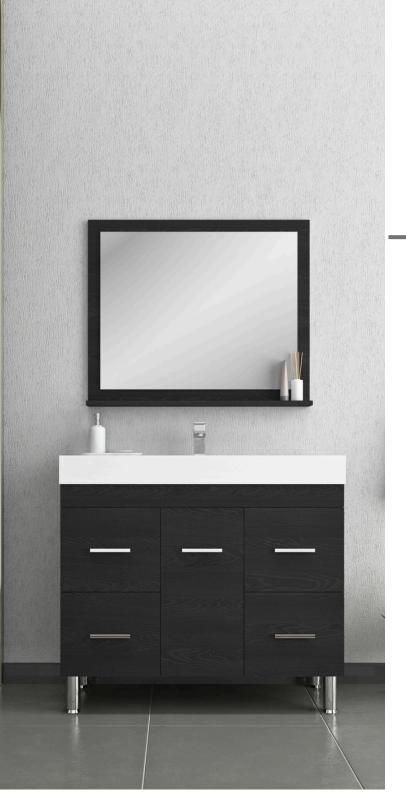

Collection Name: Timeless

Design Name: 3001

Size: 42"

Dimension: 36" H x 42" W x 19" D

Weight: 180 lbs

Cabinet Color: Black/Gray/White

Number of Sinks: 1

Vanity Type: Freestanding

#### **GENERAL FEATURES**

- Soft Closing Drawers & doors
- Easy to clean
- Scratch and Stain Resistant
- Pre-Drilled Single Faucet Hole (Faucet Not Included)
- Fully Assembled Cabinet
- The sink is packed in a separate box for easy transportation
- Matching mirror is optional