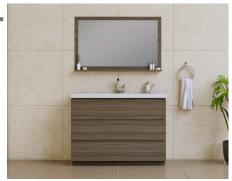

#### ZenBath

Emphasizing simplicity and tranquility, our cabinets are designed to bring harmony and elegance to your space. Made from high-quality materials, they offer both durability and timeless beauty.

ZE-4001-01-24-SNG-GRA

ZE-4001-01-24-SNG-RSW

ZE-4001-01-24-SNG-WHT

Collection Name: ZenBath

Design Name: 4001

Size: 24"

Dimension: 36" H x 24" W x 19" D

Weight: 120 lbs

Cabinet Color: Gray/Rosewood/White

Number of Sinks: 1

Vanity Type: Freestanding

ZE-4002-01--30-SNG-GRA

ZE-4002-01-30-SNG-RSW

ZE-4002-01-30-SNG-WHT

Collection Name: ZenBath

Design Name: 4002

Size: 30"

Dimension: 36" H x 30" W x 19" D

Weight: 150 lbs

Cabinet Color: Gray/Rosewood/White

Number of Sinks: 1

Vanity Type: Freestanding

ZE-4003-01-36-SNG-GRA

ZE-4003-01-36-SNG-RSW

ZE-4003-01-36-SNG-WHT

Collection Name: ZenBath

Design Name: 4003

Size: 36"

Dimension: 36" H x 36" W x 19" D

Weight: 180 lbs

Cabinet Color: Gray/Rosewood/White

Number of Sinks: 1

Vanity Type: Freestanding

ZE-4004-01-48-SNG-GRA

ZE-4004-01-48-SNG-RSW

ZE-4004-01-48-SNG-WHT

Collection Name: ZenBath

Design Name: 4004

Size: 48"

Dimension: 36" H x 48" W x 19" D

Weight: 215 lbs

Cabinet Color: Gray/Rosewood/White

Number of Sinks: 1

Vanity Type: Freestanding

ZE-4005-01-60-DBL-GRA

ZE-4005-01-60-DBL-RSW

ZE-4005-01-60-DBL-WHT

Collection Name: ZenBath

Design Name: 4004

Size: 60"

Dimension: 36" H x 60" W x 19" D

Weight: 260 lbs

Cabinet Color: Gray/Rosewood/White

Number of Sinks: 2

Vanity Type: Freestanding

ZE-4006-01-60-SNG-GRA

ZE-4006-01-60-SNG-RSW

ZE-4006-01-60-SNG-WHT

Collection Name: ZenBath

Design Name: 4006

Size: 60"

Dimension: 36" H x 60" W x 19" D

Weight: 260 lbs

Cabinet Color: Gray/Rosewood/White

Number of Sinks: 1

Vanity Type: Freestanding

ZE-4007-01-72-DBL-GRA

ZE-4007-01-72-DBL-RSW

ZE-4007-01-72-DBL-WHT

Collection Name: ZenBath

Design Name: 4007

Size: 72"

Dimension: 36" H x 72" W x 19" D

Weight: 270 lbs

Cabinet Color: Gray/Rosewood/White

Number of Sinks: 2

Vanity Type: Freestanding

ZE-4008-01-84-DBL-GRA

ZE-4008-01-84-DBL-RSW

ZE-4008-01-84-DBL-WHT

Collection Name: ZenBath

Design Name: 4008

Size: 84"

Dimension: 36" H x 84" W x 19" D

Weight: 280 lbs

Cabinet Color: Gray/Rosewood/White

Number of Sinks: 2

Vanity Type: Freestanding

ZE-4009-01-24-SNG-GRA

ZE-4009-01-24-SGN-RSW

ZE-4009-01-24-SGN-WHT

Collection Name: ZenBath

Design Name: 4009

Size: 24"

Dimension: 36" H x 24" W x 19" D

Weight: 110 lbs

Cabinet Color: Gray/Rosewood/White

Number of Sinks: 1

Vanity Type: Freestanding

ZE-4010-01-30-SNG-GRA

ZE-4010-01-30-SGN-RSW

ZE-4010-01-30-SGN-WHT

Collection Name: ZenBath

Design Name: 4010

Size: 30"

Dimension: 36" H x 30" W x 19" D

Weight: 135 lbs

Cabinet Color: Gray/Rosewood/White

Number of Sinks: 1

Vanity Type: Freestanding

ZE-4011-01-36-SNG-GRA

ZE-4011-01-36-SNG-RSW

ZE-4011-01-36-SNG-WHT

Collection Name: ZenBath

Design Name: 4011

Size: 36"

Dimension: 36" H x 36" W x 19" D

Weight: 165 lbs

Cabinet Color: Gray/Rosewood/White

Number of Sinks: 1

Vanity Type: Freestanding

ZE-4012-01-48-SNG-GRA

ZE-4012-01-48-SNG-RSW

ZE-4012-01-48-SNG-WHT

Collection Name: ZenBath

Design Name: 4012

Size: 48"

Dimension: 36" H x 36" W x 19" D

Weight: 190 lbs

Cabinet Color: Gray/Rosewood/White

Number of Sinks: 1

Vanity Type: Freestanding

**ZE-4013-01-60-DBL-GRA** 

ZE-4013-01-60-DBL-RSW

ZE-4013-01-60-DBL-WHT

Collection Name: ZenBath

Design Name: 4013

Size: 60"

Dimension: 36" H x 60" W x 19" D

Weight: 270 lbs

Cabinet Color: Gray/Rosewood/White

Number of Sinks: 2

Vanity Type: Freestanding

ZE-4012-01-48-SNG-GRA

ZE-4012-01-48-SNG-RSW

ZE-4012-01-48-SNG-WHT

Collection Name: ZenBath

Design Name: 4014

Size: 60"

Dimension: 36" H x 60" W x 19" D

Weight: 270 lbs

Cabinet Color: Gray/Rosewood/White

Number of Sinks: 1

Vanity Type: Freestanding

ZE-4015-01-72-DBL-GRA

ZE-4015-01-72-DBL-RSW

ZE-4015-01-72-DBL-WHT

Collection Name: ZenBath

Design Name: 4015

Size: 72"

Dimension: 36" H x 72" W x 19" D

Weight: 355 lbs

Cabinet Color: Gray/Rosewood/White

Number of Sinks: 2

Vanity Type: Freestanding

ZE-4016-01-84-DBL-GRA

ZE-4016-01-84-DBL-RSW

ZE-4016-01-84-DBL-WHT

Collection Name: ZenBath

Design Name: 4016

Size: 84"

Dimension: 36" H x 84" W x 19" D

Weight: 410 lbs

Cabinet Color: Gray/Rosewood/White

Number of Sinks: 2

Vanity Type: Freestanding