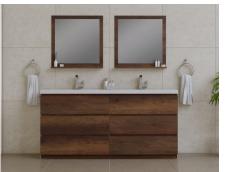

Size: 60"

Dimension: 36" H x 60" W x 19" D

Weight: 220 lbs

Cabinet Color: Black/Gray/White

Number of Sinks: 2

Vanity Type: Freestanding

TI-3004-01-48-DBL-BLC

TI-3004-01-48-DBL-GRA

Vanity Type: Freestanding

TI-3005-01-60-DBL-BLC

TI-3005-01-60-DBL-GRA

TI-3005-01-60-DBL-WHT

Collection Name: Timeless

Design Name: 3005

Size: 60"

Dimension: 26" H x 60" W x 19" D