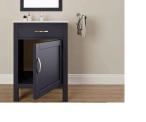

#### Timeless

Elevate your bathroom with Timeless Bathroom Cabinets, where classic elegance meets modern functionality. Experience the enduring beauty and unmatched quality of Timeless Bathroom Cabinets, where every detail is tailored for perfection.

Collection Name: Timeless

Design Name: 3001

Size: 42"

Dimension: 36" H x 42" W x 19" D

Weight: 180 lbs

Cabinet Color: Black/Gray/White

Number of Sinks: 1

Vanity Type: Freestanding

TI-3002-01-48-SNG-BLC

TI-3002-01-48-SNG-GRA

TI-3002-01-48-SNG-WHT

Collection Name: Timeless

Design Name: 3002

Size: 48"

Dimension: 36" H x 48" W x 19" D

Weight: 190 lbs

Cabinet Color: Black/Gray/White

Number of Sinks: 1

Vanity Type: Freestanding

TI-3003-01-60-DBL-BLC

TI-3003-01-60-DBL-GRA

TI-3003-01-60-DBL-WHT

Collection Name: Timeless

Design Name: 3003

Size: 60"

Dimension: 36" H x 60" W x 19" D

Weight: 220 lbs

Cabinet Color: Black/Gray/White

Number of Sinks: 2

Vanity Type: Freestanding

TI-3004-01-48-DBL-BLC

TI-3004-01-48-DBL-GRA

TI-3004-01-48-DBL-WHT

Collection Name: Timeless

Design Name: 3004

Size: 48"

Dimension: 36" H x 48" W x 19" D

Weight: 160 lbs

Cabinet Color: Black/Gray/White

Number of Sinks: 2

Vanity Type: Freestanding

TI-3005-01-60-DBL-BLC

TI-3005-01-60-DBL-GRA

TI-3005-01-60-DBL-WHT

Collection Name: Timeless

Design Name: 3005

Size: 60"

Dimension: 26" H x 60" W x 19" D

Weight: 180 lbs

Cabinet Color: Black/Gray/White

Number of Sinks: 2

Vanity Type: Freestanding

TI-3006-01-30-SNG-BLC

TI-3006-01-30-SNG-GRA

TI-3006-01-30-SNG-WHT

Collection Name: Timeless

Design Name: 3006

Size: 30"

Dimension: 36" H x 30" W x 19" D

Weight: 150 lbs

Cabinet Color: Black/Gray/White

Number of Sinks: 1

Vanity Type: Freestanding

TI-3007-01-72-DBL-BLC

TI-3007-01-72-DBL-GRA

TI-3007-01-72-DBL-WHT

Collection Name: Timeless

Design Name: 3007

Size: 72"

Dimension: 36" H x 72" W x 19" D

Weight: 280 lbs

Cabinet Color: Black/Gray/White

Number of Sinks: 1

Vanity Type: Freestanding

TI-3008-01-24-SNG-BLC

TI-3008-01-24-SNG-GRA

TI-3008-01-24-SNG-WHT

Collection Name: Timeless

Design Name: 3008

Size: 24"

Dimension: 22.5" H x 24" W x 19" D

Weight: 110 lbs

Cabinet Color: Black/Gray/White

Number of Sinks: 1

Vanity Type: Freestanding

TI-3009-01-36-SNG-BLC

TI-3009-01-36-SNG-GRA

TI-3009-01-36-SNG-BLC

Collection Name: Timeless

Design Name: 3009

Size: 36"

Dimension: 36" H x 36" W x 19" D

Weight: 160 lbs

Cabinet Color: Black/Gray/White

Number of Sinks: 1

Vanity Type: Freestanding