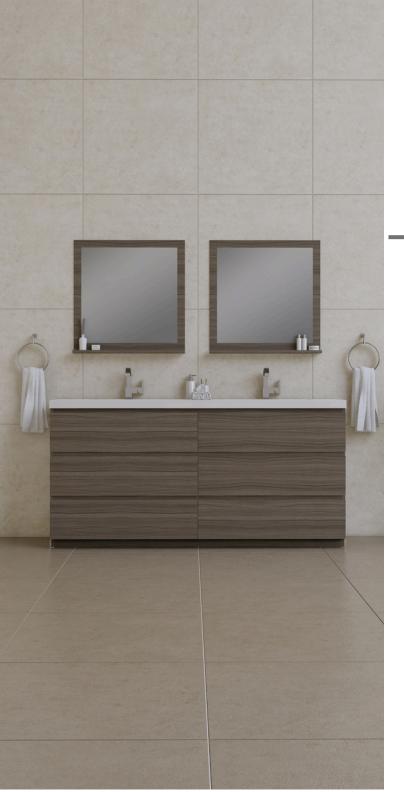

Design Name: 2005

Size: 60"

Dimension: 22.5" H x 60" W x 19" D

Weight: 211 lbs

Cabinet Color: Grey/Rosewood/White

Number of Sinks: 2

Vanity Type: Wall Mounted

AQ-2006-01-60-SNG-GRE

Number of Sinks: 1

Vanity Type: Wall Mounted

AQ-2008-01-84-DBL-GRE

AQ-2008-01-84-DBL-RSW

AQ-2008-01-84-DBL-WHT

Collection Name: Aqua Bath

Design Name: 2008

Size: 84"