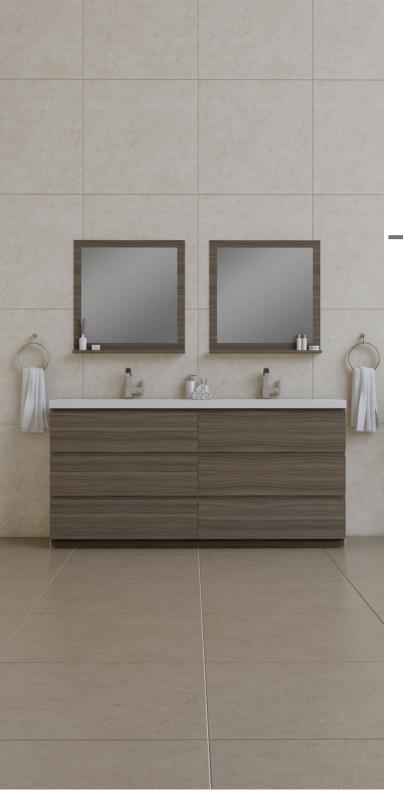

Design Name: 2005

Size: 60"

Dimension: 22.5" H x 60" W x 19" D

Weight: 211 lbs

Cabinet Color: Grey/Rosewood/White

Number of Sinks: 2

Vanity Type: Wall Mounted

AQ-2006-01-60-SNG-GRE

Number of Sinks: 1

Vanity Type: Wall Mounted

AQ-2008-01-84-DBL-GRE

AQ-2008-01-84-DBL-RSW

AQ-2008-01-84-DBL-WHT

Collection Name: Aqua Bath

Design Name: 2008

Size: 84"