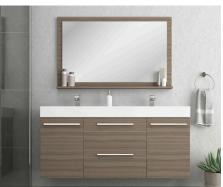

AQ-2001-01-24-SNG-GRE

AQ-2001-01-24-SNG-RSW

AQ-2001-01-24-SNG-WHT

Collection Name: Aqua Bath

Design Name: 2001

Size: 24"

Dimension: 22.5" H x 24" W x 19" D

Weight: 98 lbs

Cabinet Color: Grey

Number of Sinks: 1

Vanity Type: Wall Mounted

AQ-2002-01-30-SNG-GRE

AQ-2002-01-30-SNG-RSW

AQ-2002-01-30-SNG-WHT

Collection Name: Aqua Bath

Design Name: 2002

Size: 30"

Dimension: 36" H x 30" W x 19" D

Weight: 115 lbs

Cabinet Color: Grey /Rosewood/White

Number of Sinks: 1

Vanity Type: Wall Mounted

AQ-2003-01-36-SNG-GRE

AQ-2003-01-36-SNG-RSW

AQ-2003-01-36-SNG-WHT

Collection Name: Aqua Bath

Design Name: 2003

Size: 36"

Dimension: 22.5" H x 36" W x 19" D

Weight: 137 lbs

Cabinet Color: Grey/Rosewood/White

Number of Sinks: 1

Vanity Type: Wall Mounted

AQ-2004-01-48-SNG-GRE

AQ-2004-01-48-SNG-RSW

AQ-2004-01-48-SNG-WHT

Collection Name: Aqua Bath

Design Name: 2004

Size: 48"

Dimension: 22.5" H x 48" W x 19" D

Weight: 169 lbs

Cabinet Color: Grey/Rosewood/White

Number of Sinks: 1

Vanity Type: Wall Mounted

AQ-2005-01-60-SNG-GRE

AQ-2005-01-60-SNG-RSW

AQ-2005-01-60-SNG-WHT

Collection Name: Aqua Bath

Design Name: 2005

Size: 60"

Dimension: 22.5" H x 60" W x 19" D

Weight: 211 lbs

Cabinet Color: Grey/Rosewood/White

Number of Sinks: 2

Vanity Type: Wall Mounted

AQ-2006-01-60-SNG-GRE

AQ-2006-01-60-SNG-RSW

AQ-2006-01-60-SNG-WHT

Collection Name: Aqua Bath

Design Name: 2006

Size: 60"

Dimension: 22.5" H x 60" W x 19" D

Weight: 206 lbs

Cabinet Color: Grey/Rosewood/White

Number of Sinks: 1

Vanity Type: Wall Mounted

AQ-2008-01-84-DBL-GRE

AQ-2008-01-84-DBL-RSW

AQ-2008-01-84-DBL-WHT

Collection Name: Aqua Bath

Design Name: 2008

Size: 84"

Dimension: 22.5" H x 84" W x 19" D

Weight: 322 lbs

Cabinet Color: Grey/Rosewood/White

Number of Sinks: 2

Vanity Type: Wall Mounted

TI-3001-01-42-SNG-BLC

TI-3001-01-42-SNG-GRA

TI-3001-01-42-SNG-GRA