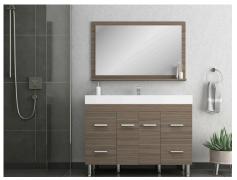

#### AquaBath

Transform your bathroom into a sanctuary with Aquabath's stylish and functional cabinets. Customize your space with a variety of finishes and sizes tailored to your needs. Experience the elegance and practicality of Aquabath, where every detail is designed with you in mind

AQ-2001-01-24-SNG-GRE

AQ-2001-01-24-SNG-RSW

AQ-2001-01-24-SNG-WHT

Collection Name: Aqua Bath

Design Name: 2001

Size: 24"

Dimension: 22.5" H x 24" W x 19" D

Weight: 98 lbs

Cabinet Color: Grey

Number of Sinks: 1

Vanity Type: Wall Mounted

AQ-2002-01-30-SNG-GRE

AQ-2002-01-30-SNG-RSW

AQ-2002-01-30-SNG-WHT

Collection Name: Aqua Bath

Design Name: 2002

Size: 30"

Dimension: 36" H x 30" W x 19" D

Weight: 115 lbs

Cabinet Color: Grey /Rosewood/White

Number of Sinks: 1

Vanity Type: Wall Mounted

AQ-2003-01-36-SNG-GRE

AQ-2003-01-36-SNG-RSW

AQ-2003-01-36-SNG-WHT

Collection Name: Aqua Bath

Design Name: 2003

Size: 36"

Dimension: 22.5" H x 36" W x 19" D

Weight: 137 lbs

Cabinet Color: Grey/Rosewood/White

Number of Sinks: 1

Vanity Type: Wall Mounted

AQ-2004-01-48-SNG-GRE

AQ-2004-01-48-SNG-RSW

AQ-2004-01-48-SNG-WHT

Collection Name: Aqua Bath

Design Name: 2004

Size: 48"

Dimension: 22.5" H x 48" W x 19" D

Weight: 169 lbs

Cabinet Color: Grey/Rosewood/White

Number of Sinks: 1

Vanity Type: Wall Mounted

AQ-2005-01-60-SNG-GRE

AQ-2005-01-60-SNG-RSW

AQ-2005-01-60-SNG-WHT

Collection Name: Aqua Bath

Design Name: 2005

Size: 60"

Dimension: 22.5" H x 60" W x 19" D

Weight: 211 lbs

Cabinet Color: Grey/Rosewood/White

Number of Sinks: 2

Vanity Type: Wall Mounted

AQ-2006-01-60-SNG-GRE

AQ-2006-01-60-SNG-RSW

AQ-2006-01-60-SNG-WHT

Collection Name: Aqua Bath

Design Name: 2006

Size: 60"

Dimension: 22.5" H x 60" W x 19" D

Weight: 206 lbs

Cabinet Color: Grey/Rosewood/White

Number of Sinks: 1

Vanity Type: Wall Mounted

AQ-2008-01-84-DBL-GRE

AQ-2008-01-84-DBL-RSW

AQ-2008-01-84-DBL-WHT

Collection Name: Aqua Bath

Design Name: 2008

Size: 84"

Dimension: 22.5" H x 84" W x 19" D

Weight: 322 lbs

Cabinet Color: Grey/Rosewood/White

Number of Sinks: 2

Vanity Type: Wall Mounted

TI-3001-01-42-SNG-BLC

TI-3001-01-42-SNG-GRA

TI-3001-01-42-SNG-GRA