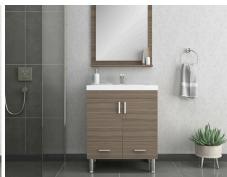

ZE-4001-01-24-SNG-GRA

ZE-4001-01-24-SNG-RSW

ZE-4001-01-24-SNG-WHT

Collection Name: ZenBath

Design Name: 4001

Size: 24"

Dimension: 36" H x 24" W x 19" D

Weight: 120 lbs

Cabinet Color: Gray/Rosewood/White

Number of Sinks: 1

Vanity Type: Freestanding

ZE-4002-01--30-SNG-GRA

ZE-4002-01-30-SNG-RSW

ZE-4002-01-30-SNG-WHT

Collection Name: ZenBath

Design Name: 4002

#### **GENERAL FEATURES**

- Soft Closing Drawers & doors
- Easy to clean
- Scratch and Stain Resistant
- Pre-Drilled Single Faucet Hole (Faucet Not Included)
- Fully Assembled Cabinet
- The sink is packed in a separate box for easy transportation
- Matching mirror is optional