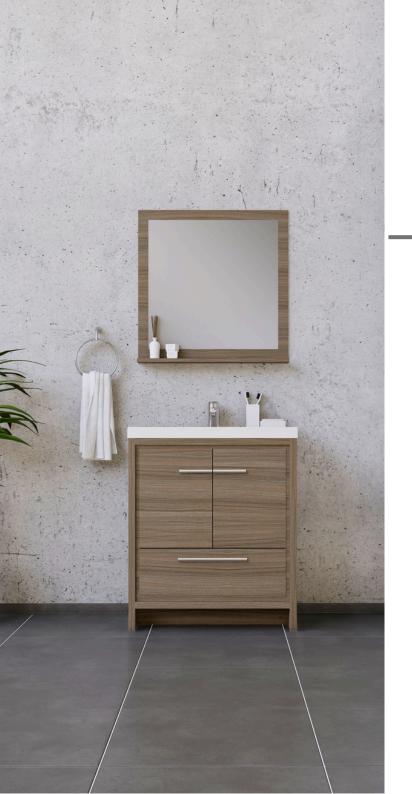

#### **GENERAL FEATURES**

- Soft Closing Drawers & doors
- Easy to clean
- Scratch and Stain Resistant
- Pre-Drilled Single Faucet Hole (Faucet Not Included)
- Fully Assembled Cabinet
- The sink is packed in a separate box for easy transportation
- Matching mirror is optional

AQ-2001-01-24-SNG-GRE

AQ-2001-01-24-SNG-RSW

AQ-2001-01-24-SNG-WHT

Collection Name: Aqua Bath

Design Name: 2001

Size: 24"

Dimension: 22.5" H x 24" W x 19" D

Weight: 98 lbs

Cabinet Color: Grey

Number of Sinks: 1

Vanity Type: Wall Mounted

AQ-2002-01-30-SNG-GRE

AQ-2002-01-30-SNG-RSW

AQ-2002-01-30-SNG-WHT

Collection Name: Aqua Bath

Design Name: 2002

Size: 30"

Dimension: 36" H x 30" W x 19" D

Weight: 115 lbs

Cabinet Color: Grey /Rosewood/White

Number of Sinks: 1

Vanity Type: Wall Mounted

AQ-2003-01-36-SNG-GRE

AQ-2003-01-36-SNG-RSW