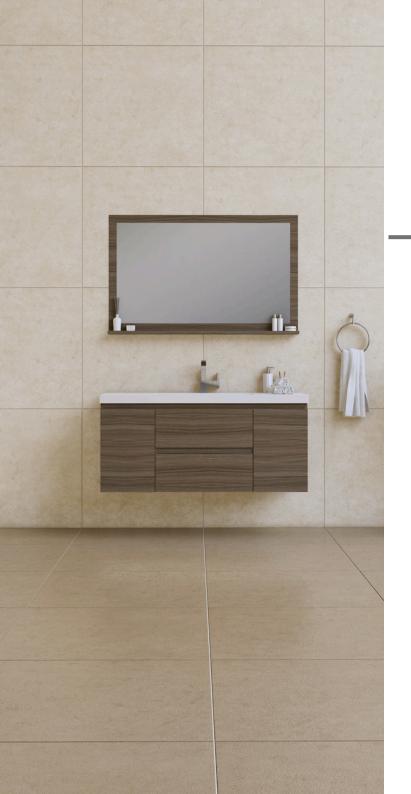

#### AquaBath

Transform your bathroom into a sanctuary with Aquabath's stylish and functional cabinets. Customize your space with a variety of finishes and sizes tailored to your needs. Experience the elegance and practicality of Aquabath, where every detail is designed with you in mind

#### **GENERAL FEATURES**

- Soft Closing Drawers & doors
- Easy to clean
- Scratch and Stain Resistant
- Pre-Drilled Single Faucet Hole (Faucet Not Included)
- Fully Assembled Cabinet
- The sink is packed in a separate box for easy transportation
- Matching mirror is optional