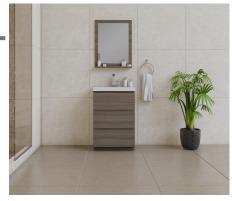

#### AquaBath

Transform your bathroom into a sanctuary with Aquabath's stylish and functional cabinets. Customize your space with a variety of finishes and sizes tailored to your needs. Experience the elegance and practicality of Aquabath, where every detail is designed with you in mind

AQ-2001-01-24-SNG-GRE

AQ-2001-01-24-SNG-RSW

AQ-2001-01-24-SNG-WHT

Collection Name: Aqua Bath

Design Name: 2001

Size: 24"

Dimension: 22.5" H x 24" W x 19" D

Weight: 98 lbs